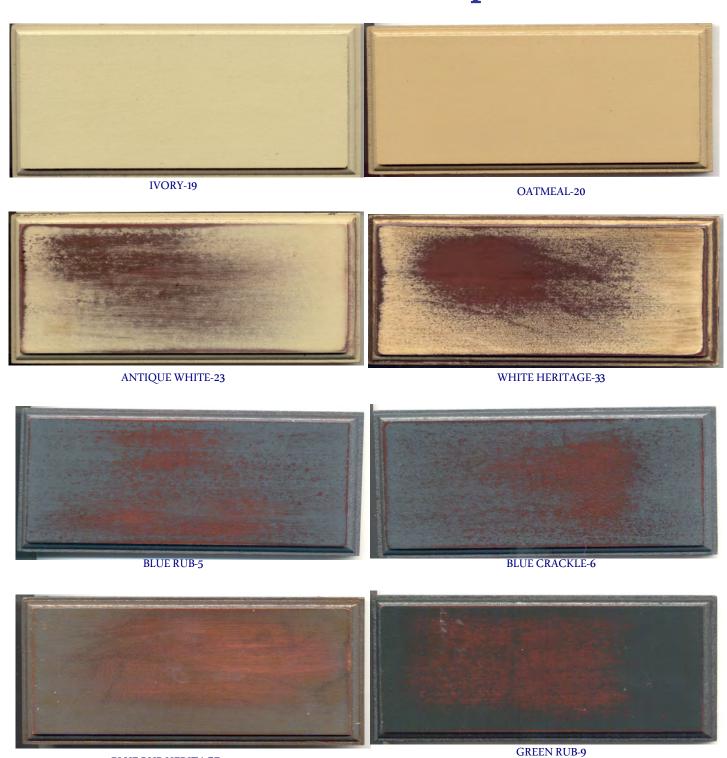

# Paint Finishes\Maple



BLUE RUB HERITAGE-24

# Paint Finishes\Maple





GREEN RUB HERITAGE-26

GREEN CRACKLE-4





**BLACK RUB-1** 

BLACK/GREEN RUB-3





BLACK CRACKLE-2

BLACK/GREEN/RED CRACKLE-4





**RED RUB HERITAGE-7** 

RED CRACKLE-8

### Tiger Maple Finishes





**EARLY AMERICAN-13** 

**EARLY AMERICAN HERITAGE-14** 





OLD MAPLE-11

**OLD MAPLE HERITAGE-27** 

These finishes are also aVailable on Maple Wood. The maple Will be the same Color but Without the figure (striping).

#### **Cherry Finishes**





EARLY AMERICAN-17

**EARLY AMERICAN HERITAGE-30** 





OLD MAPLE HERITAGE-29

**OLD MAPLE-15** 

These finishes are also aVailable on Maple Wood. The maple Will be the same Color but Without the figure (striping).

We can use any Ohio Certified stains or paint