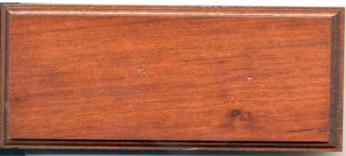

#### **Cherry Finishes**

EARLY AMERICAN-17

**EARLY AMERICAN HERITAGE-30** 

OLD MAPLE HERITAGE-29

**OLD MAPLE-15** 

These finishes are also aVailable on Maple Wood. The maple Will be the same Color but Without the figure (striping).