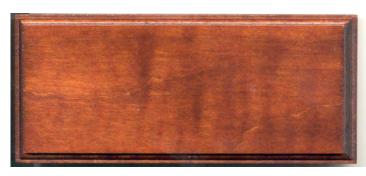

#### **Cherry Finishes**

EARLY AMERICAN-17

**EARLY AMERICAN HERITAGE-30** 

OLD MAPLE HERITAGE-29

**OLD MAPLE-15** 

These finishes are also aVailable on Maple Wood. The maple Will be the same Color but Without the figure (striping).