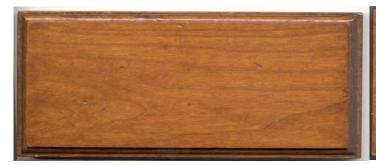

#### **Cherry Finishes**

EARLY AMERICAN-17

**EARLY AMERICAN HERITAGE-30** 

OLD MAPLE HERITAGE-29

**OLD MAPLE-15** 

These finishes are also aVailable on Maple Wood. The maple Will be the same Color but Without the figure (striping).