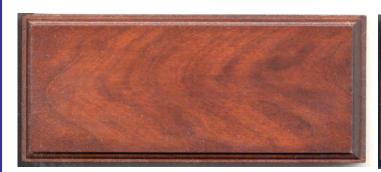

### Tiger Maple Finishes

**EARLY AMERICAN-13** 

**EARLY AMERICAN HERITAGE-14** 

OLD MAPLE-11

**OLD MAPLE HERITAGE-27** 

These finishes are also aVailable on Maple Wood. The maple Will be the same Color but Without the figure (striping).