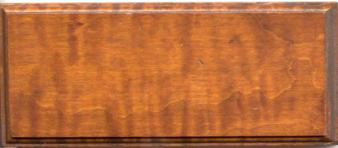

### Tiger Maple Finishes

**EARLY AMERICAN-13** 

**EARLY AMERICAN HERITAGE-14** 

OLD MAPLE-11

**OLD MAPLE HERITAGE-27** 

These finishes are also aVailable on Maple Wood. The maple Will be the same Color but Without the figure (striping).