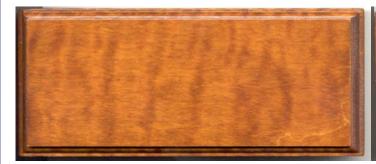

### Tiger Maple Finishes

**EARLY AMERICAN-13** 

**EARLY AMERICAN HERITAGE-14** 

OLD MAPLE-11

**OLD MAPLE HERITAGE-27** 

These finishes are also aVailable on Maple Wood. The maple Will be the same Color but Without the figure (striping).