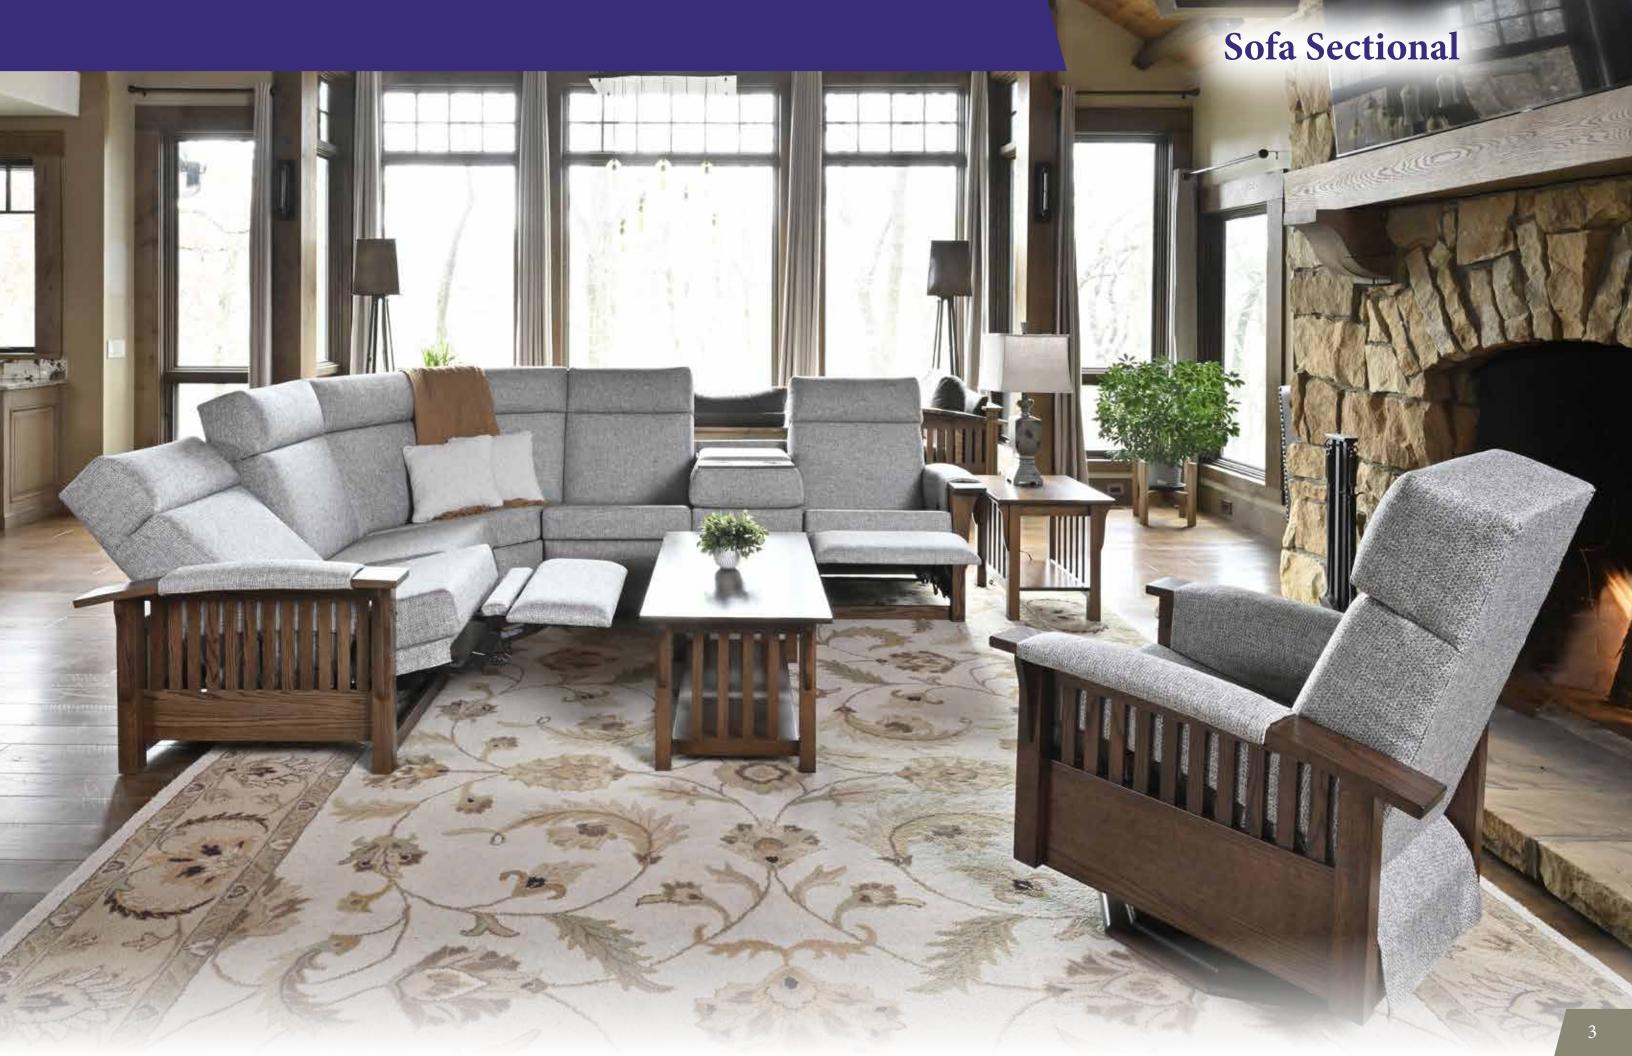

### Sofa Sectional

## Choose Your Style Use Style Numbers Below in Front of Section Item Number.

85-3 Sofa Sectional

Wallhugger Ends are Recliners 26" Seat Width

Push Back Flat Out Mechanism Available Pushback Optional for all Recliners 24" Seat Width

# 85-3 Layout As Shown Above

**Finished Back** 

Fold Down Cup Holder Console Makes Sofa 8" Narrower

Sofa Center Drawer Full Ext. Under Mount Soft Close

Removable Backs

**Quick Secure Connection** 

Allow 43" to each side for corner section

#### Design your own sectional

Simply note which seating piece you desire for right facing and left facing

#### Add 5-1/2" on each side for arms -CORNER