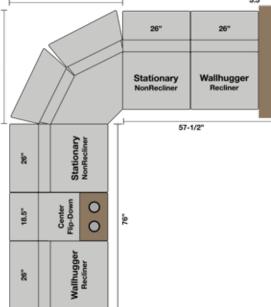

## Choose Your Style Use Style Numbers Below in Front of Section Item Number.

85-3 Sofa Sectional

Wallhugger Ends are Recliners 26" Seat Width

Push Back Flat Out Mechanism Available Pushback Optional for all Recliners 24" Seat Width

# 85-3 Layout As Shown Above

**Finished Back** 

Fold Down Cup Holder Console Makes Sofa 8" Narrower

Sofa Center Drawer Full Ext. Under Mount Soft Close

Removable Backs

**Quick Secure Connection** 

Allow 43" to each side for corner section

#### Design your own sectional

Simply note which seating piece you desire for right facing and left facing

#### Add 5-1/2" on each side for arms -CORNER