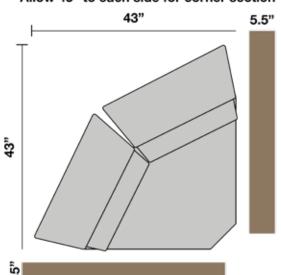

# 85-3 Layout As Shown Above

**Finished Back** 

Fold Down Cup Holder Console Makes Sofa 8" Narrower

Sofa Center Drawer Full Ext. Under Mount Soft Close

Removable Backs

**Quick Secure Connection** 

Allow 43" to each side for corner section

#### Add 5-1/2" on each side for arms -CORNER