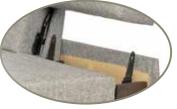

# 85-3 Layout As Shown Above

**Finished Back** 

Fold Down Cup Holder Console Makes Sofa 8" Narrower

Sofa Center Drawer Full Ext. Under Mount Soft Close

Removable Backs

**Quick Secure Connection** 

Allow 43" to each side for corner section