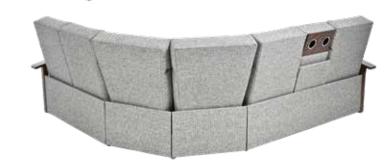

# 85-3 Layout As Shown Above

**Finished Back** 

Fold Down Cup Holder Console Makes Sofa 8" Narrower

Sofa Center Drawer Full Ext. Under Mount Soft Close

Removable Backs

**Quick Secure Connection** 

Allow 43" to each side for corner section