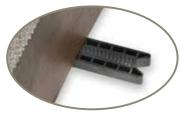

# 85-3 Layout As Shown Above

**Finished Back** 

Fold Down Cup Holder Console Makes Sofa 8" Narrower

Sofa Center Drawer Full Ext. Under Mount Soft Close

Removable Backs

**Quick Secure Connection** 

Allow 43" to each side for corner section