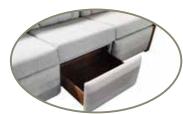

# 85-3 Layout As Shown Above

**Finished Back** 

Fold Down Cup Holder Console Makes Sofa 8" Narrower

Sofa Center Drawer Full Ext. Under Mount Soft Close

Removable Backs

**Quick Secure Connection** 

Allow 43" to each side for corner section