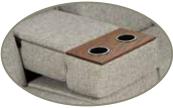

# 85-3 Layout As Shown Above

**Finished Back** 

Fold Down Cup Holder Console Makes Sofa 8" Narrower

Sofa Center Drawer Full Ext. Under Mount Soft Close

Removable Backs

**Quick Secure Connection** 

Allow 43" to each side for corner section