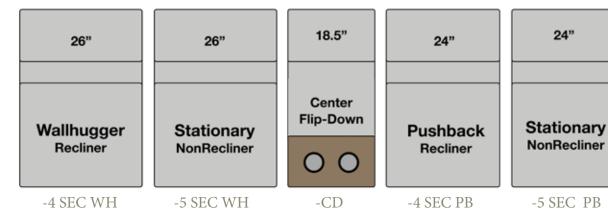

## Choose Your Style Use Style Numbers Below in Front of Section Item Number.

85-3 Sofa Sectional

Wallhugger Ends are Recliners 26" Seat Width

Push Back Flat Out Mechanism Available Pushback Optional for all Recliners 24" Seat Width

# 85-3 Layout As Shown Above

**Finished Back** 

Fold Down Cup Holder Console Makes Sofa 8" Narrower

Sofa Center Drawer Full Ext. Under Mount Soft Close

Removable Backs

**Quick Secure Connection** 

Allow 43" to each side for corner section

### **Section Options**