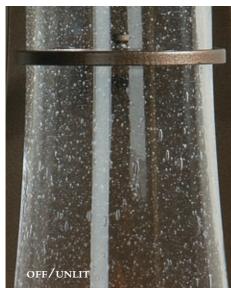

## SEEDED CLEAR GLASS

The encapsulated bubbles in our Seeded Clear Glass veil its interior when unlit, but become alive with highlights when illuminated.

Available on select items.

-I SEEDED CLEAR GLASS