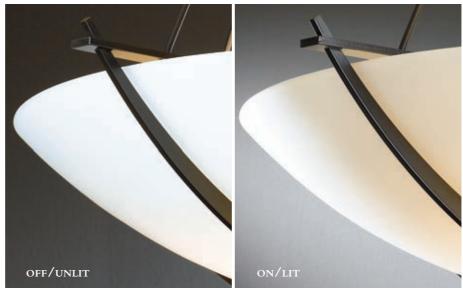

## OPAL GLASS

Our most popular glass choice. A neutral flat white when unlit, Opal radiates the warmth of the inner bulb when lit.

-G OPAL GLASS