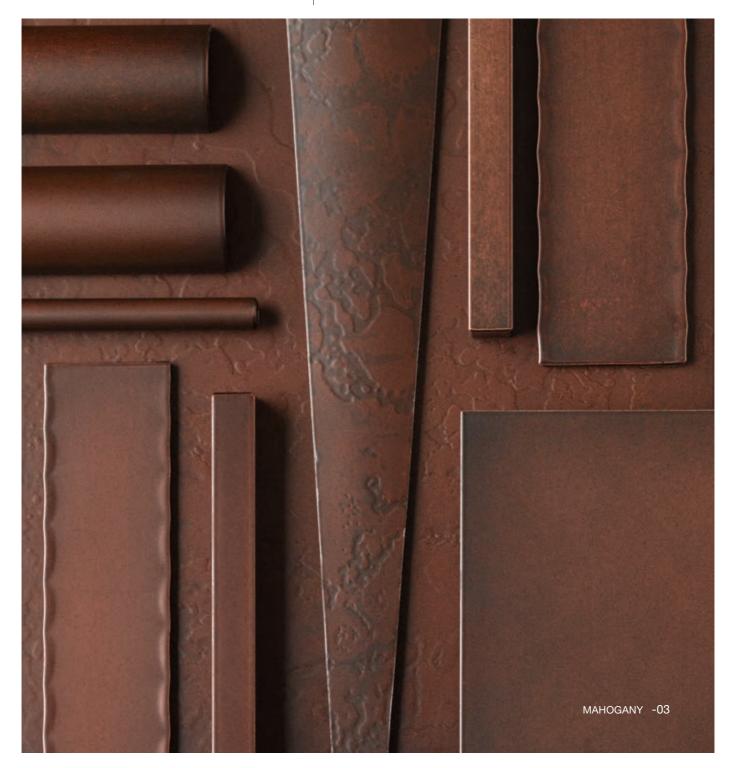

OPAQUE FINISHES

Opaque finishes showcase steel's texture or aluminum's smooth surface...

We strive to show the most accurate color possible. However, due to printing limitations, representations here may not be exact. Please contact your Hubbardton Forge showroom for actual finish samples.