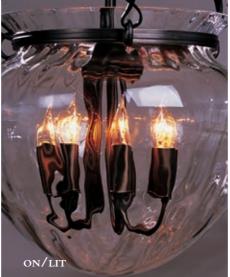

ability.



5.5" canopy included



**AO GLASS** 

## OPAL GLASS

Our most popular glass choice. A neutral flat white when unlit, Opal radiates the warmth of the inner bulb when lit.



-G OPAL GLASS

## PEARL GLASS

A matte, light cream color when unlit, it glows warm with very unique, delicate patterns of undulating clouds when lit.



-ZX PEARL GLASS

## STONE GLASS

A transitional glass, Stone has a combination of earthy hues of warm ivory, beige and sand with flecks of grey striations suggesting natural stone when unlit. It takes on a warmer glow when lit.



-H STONE GLASS





## SEEDED CLEAR GLASS

The encapsulated bubbles in our Seeded Clear Glass veil its interior when unlit, but become alive with highlights when illuminated.

Available on select items.

-I SEEDED CLEAR GLASS





## WATER GLASS

Thick, wavy patterns, similar to an antique window, reflect the light with a slight sparkle. Water Glass retains the same characteristics when lit or unlit.

Available on select items.

-L WATER GLASS

## AMBER SWIRL ART GLASS

Shiny-surfaced Amber Swirl Art Glass is a flowing blend of ivory and light caramel colored glass. It provides a warm glow when lit.

Available on select items.



-A AMBER SWIRL ART GLASS

## WHITE ART GLASS

Shiny-surfaced White Art Glass is a lively blend of swirled cool white tones. It gives off a clean, natural light.

Available on select items.



-B WHITE ART GLASS

## IVORY ART GLASS

Shiny-surfaced Ivory Art Glass is a blend of antique ivory and cream colored glass with a warm tone that falls between our White and Amber Swirl Art Glass.

Av