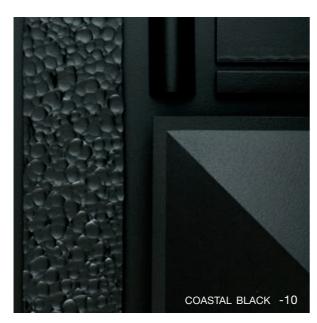

#### KEY FACTS ABOUT OUR NEW COASTAL OUTDOOR FINISHES:

- :: Formulated to resist harsh environmental conditions
- :: Extensively tested in our salt spray chamber where it's subjected to:
  - 100% humidity
  - Salinity nearly 50% greater than average sea water
- :: Significantly improved durability
- :: Your choice of six Coastal Outdoor Finishes
- :: Available on all Hubbardton Forge outdoor fixtures at no additional charge
- :: Required for outdoor fixtures installed within 20 miles of the coast in order to benefit from our Warranty\*

\*Our Lifetime Limited Warranty has specific requirements for fixtures used near the sea coast. The environment near the sea coast can be extremely corrosive. Hubbardton Forge has developed a series of coastal finishes for use in these areas. Within 20 miles of the sea coast, this Limited Warranty will only cover finish defects on products using our coastal finishes. See complete LLW in Specification Book or on our website.