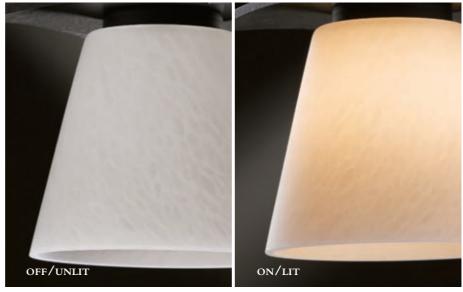

## PEARL GLASS

A matte, light cream color when unlit, it glows warm with very unique, delicate patterns of undulating clouds when lit.

-ZX PEARL GLASS