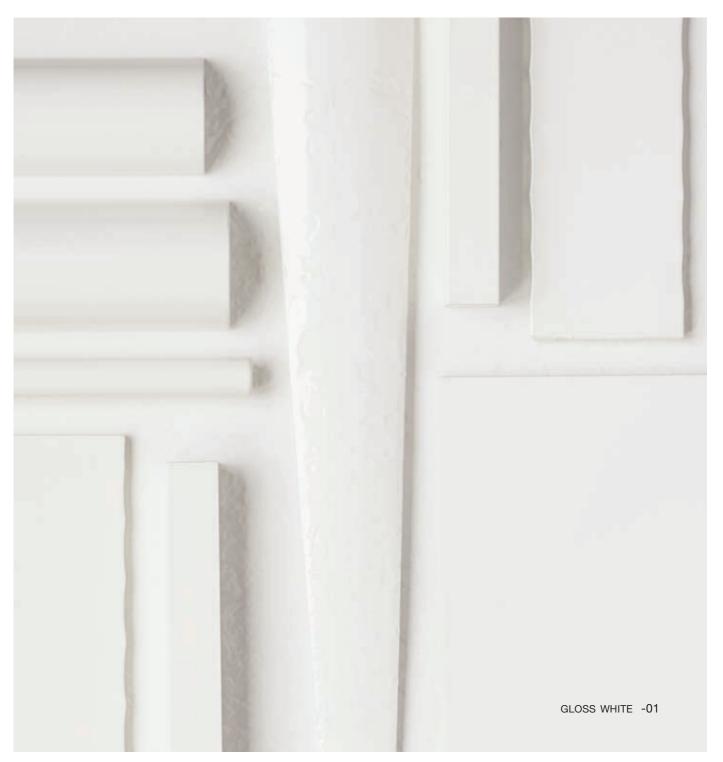

Gloss White brightens a space and highlights the fixture. Available on select items.

NATURAL LINEN

DOESKIN MICRO-SUEDE

TERRA MICRO-SUEDE

**ECLIPSE MICRO-SUEDE** 

SPUN AMBER

NATURAL CORK