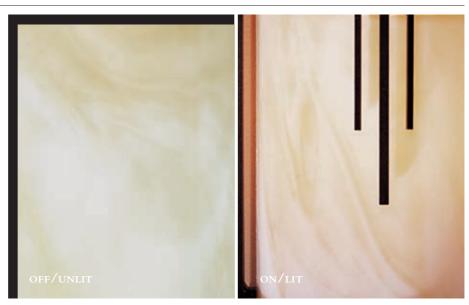

## PEARL GLASS

A matte, light cream color when unlit, it glows warm with very unique, delicate patterns of undulating clouds when lit.

-ZX PEARL GLASS