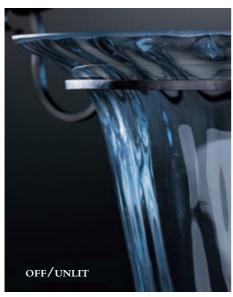

## WATER GLASS

Thick, wavy patterns, similar to an antique window, reflect the light with a slight sparkle. Water Glass retains the same characteristics when lit or unlit.

Available on select items.

-L WATER GLASS