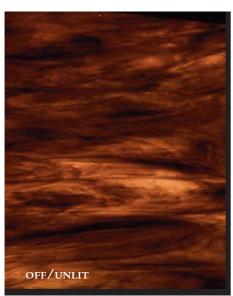

#### TOPAZ ART GLASS

Neutral deep brown when unlit, Topaz Art Glass dramatically transforms into a dynamic blend of rich and warm glowing swirls when lit.

Available on select items.

-ZB TOPAZ ART GLASS