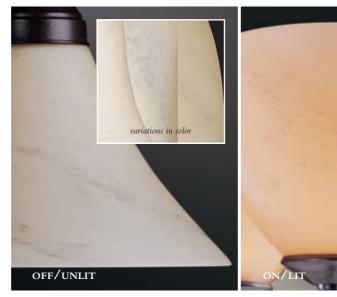

## STONE GLASS

A transitional glass, Stone has a combination of earthy hues of warm ivory, beige and sand with flecks of grey striations suggesting natural stone when unlit. It takes on a warmer glow when lit.

-H STONE GLASS