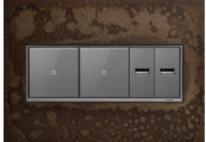

# **LEGRAND**

LIGHT & SWITCH. FINALLY MADE FOR EACH OTHER.

What happens when you combine a 6,000-year-old art with leadingedge, touch-sensitive technology? The result is the Hubbardton Forge line by Legrand®, as part of the adorne® collection. Choose your stunning Hubbardton Forge fixtures, then add the ultimate final touch. Six lustrous metal plates, forged by fire to make adorne's simply elegant switches and outlets a perfect match with Hubbardton Forge's rich array of metal textures and finishes. It's a partnership forged in the fires of creativity and passion.