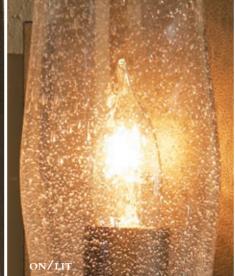

## SEEDED CLEAR GLASS

The encapsulated bubbles in our Seeded Clear Glass veil its interior when unlit, but become alive with highlights when illuminated.

Available on select items.

-I SEEDED CLEAR GLASS