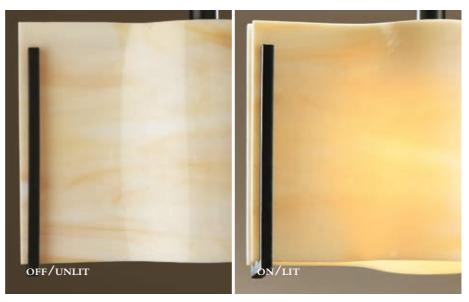

## STONE GLASS

A transitional glass, Stone has a combination of earthy hues of warm ivory, beige and sand with flecks of grey striations suggesting natural stone when unlit. It takes on a warmer glow when lit.

-H STONE GLASS