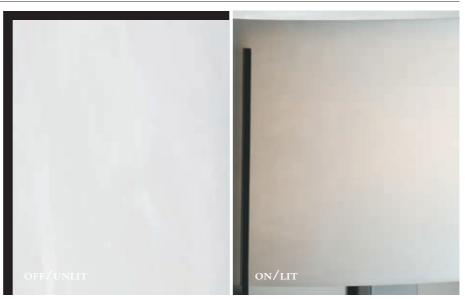

## OPAL GLASS

Our most popular glass choice. A neutral flat white when unlit, Opal radiates the warmth of the inner bulb when lit.

-G OPAL GLASS