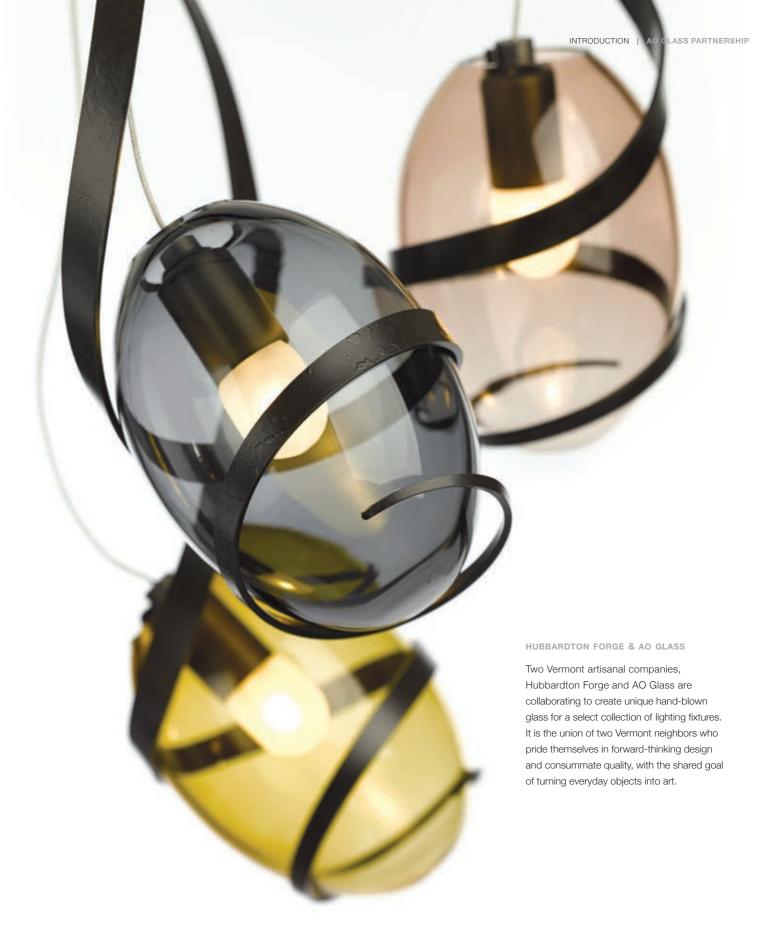

**STANDARD LOW-VOLTAGE PENDANTS** are pre-wired to a line-voltage canopy with space for excess cable, allowing easy height adjustability.

5.5" canopy included

**AO GLASS** 