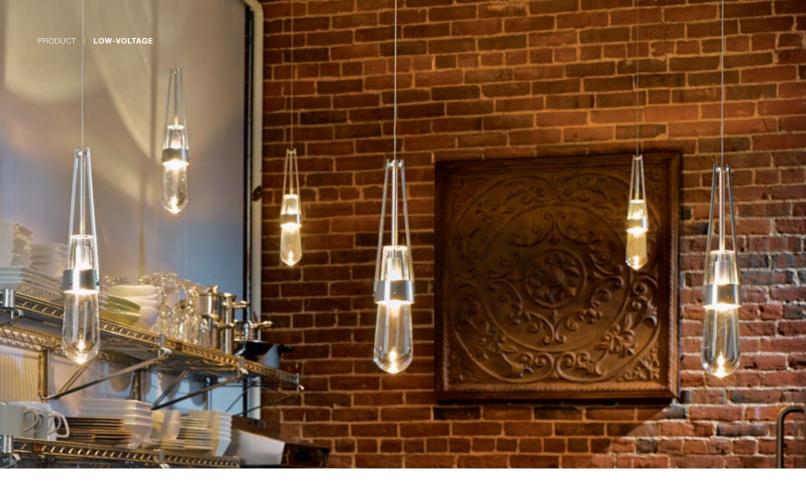

# LOW-VOLTAGE

OUR LOW-VOLTAGE PENDANTS ARE AVAILABLE FOR LINEAR RAIL AND TRACK SYSTEMS

## HUBBARDTON FORGE UNIVERSAL CONNECTOR PENDANTS

are shipped with a male universal coaxial connector that is designed and tested to work with single or multi-port canopies, linear and rail systems offered by Edge Lighting as well as other manufacturers with quick connect systems.

**STANDARD LOW-VOLTAGE PENDANTS** are pre-wired to a line-voltage canopy with space for excess cable, allowing easy height adjustability.

5.5" canopy included

**AO GLASS** 