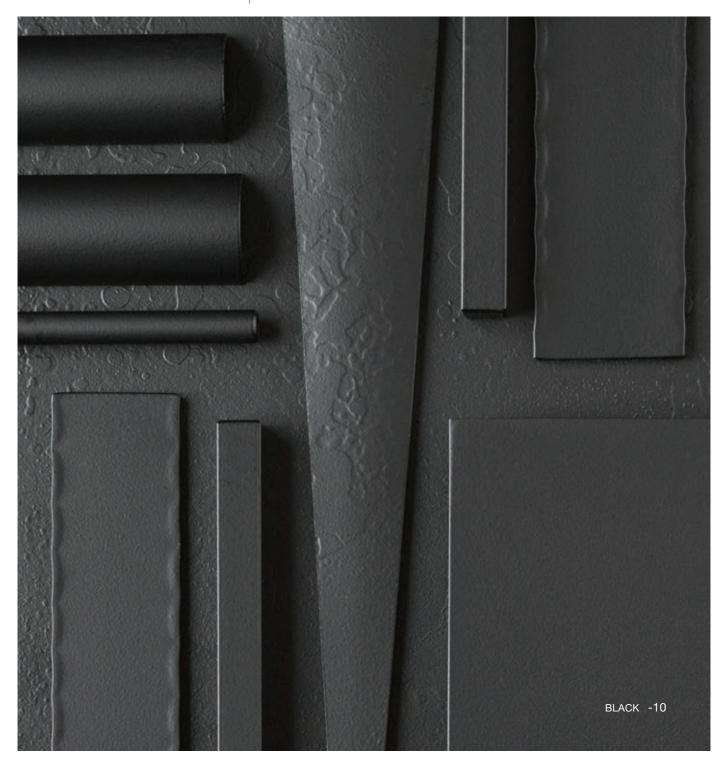

Our translucent finishes show off the character and texture of the metal beneath...

Powder coating is more resistant to impact, moisture, chemicals, and UV light than liquid paints...

The eco-benefits of powder coating include low to no VOCs, the capability to recapture and reuse overspray and the ability to return exhaust...

OPAQUE FINISHES

Opaque finishes showcase steel's texture or aluminum's smooth surface...

We strive to show the most accurate color possible. However, due to printing limitations, representations here may not be exact. Please contact your Hubbardton Forge showroom for actual finish samples.