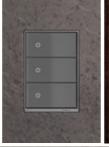

# **LEGRAND**

LIGHT & SWITCH. FINALLY MADE FOR EACH OTHER.

What happens when you combine a 6,000-year-old art with leadingedge, touch-sensitive technology? The result is the Hubbardton Forge line by Legrand®, as part of the adorne® collection. Choose your stunning Hubbardton Forge fixtures, then add the ultimate final touch. Six lustrous metal plates, forged by fire to make adorne's simply elegant switches and outlets a perfect match with Hubbardton Forge's rich array of metal textures and finishes. It's a partnership forged in the fires of creativity and passion.