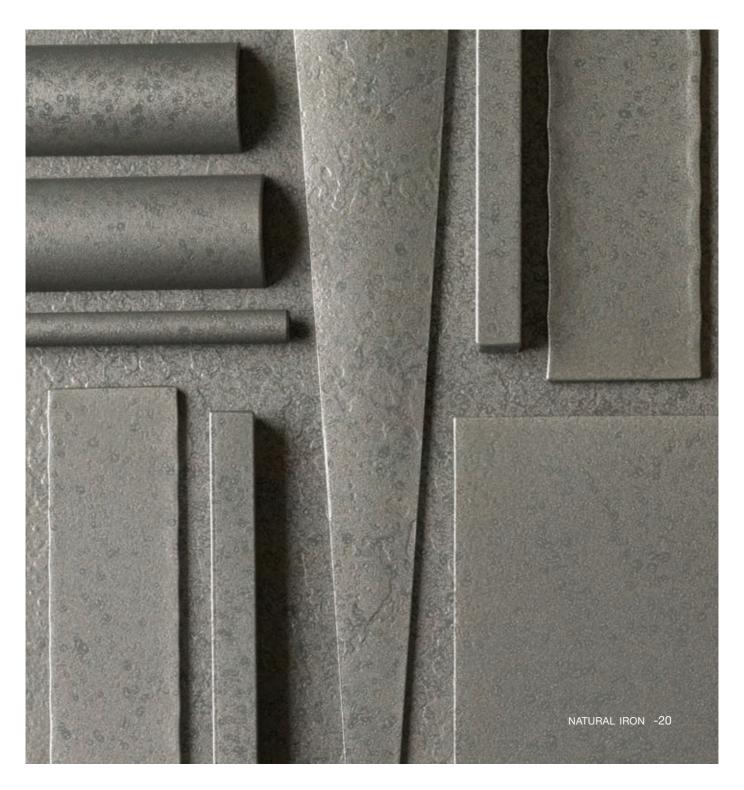

OPAQUE FINISHES

Opaque finishes showcase steel's texture or aluminum's smooth surface...

We strive to show the most accurate color possible. However, due to printing limitations, representations here may not be exact. Please contact your Hubbardton Forge showroom for actual finish samples.