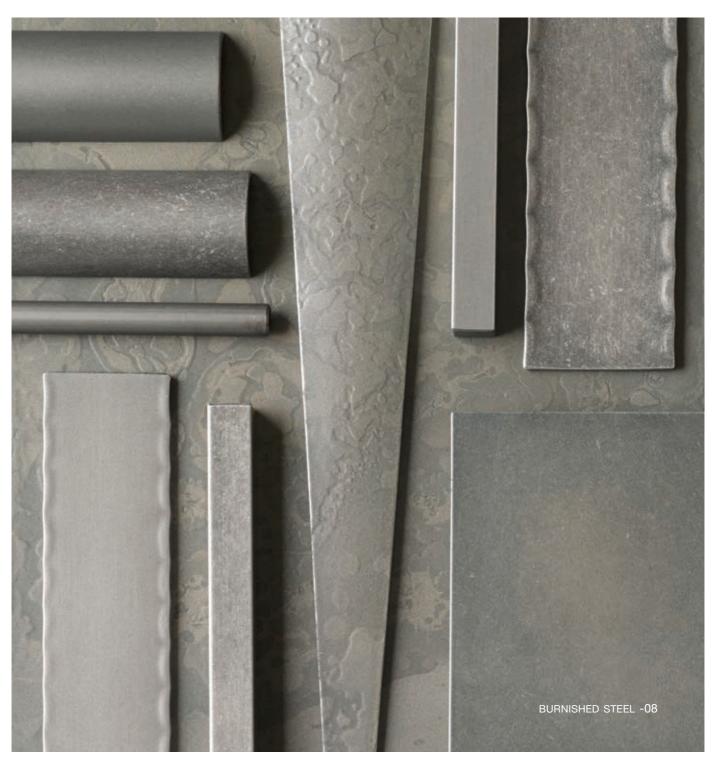

Our translucent finishes show off the character and texture of the metal beneath...

Powder coating is more resistant to impact, moisture, chemicals, and UV light than liquid paints...

The eco-benefits of powder coating include low to no VOCs, the capability to recapture and reuse overspray and the ability to return exhaust...

OPAQUE FINISHES

Opaque finishes showcase steel's texture or aluminum's smooth surface...

We strive to show the most accurate color possible. However, due to printing limitations, representations here may not be exact. Please contact your Hubbardton Forge showroom for actual finish samples.