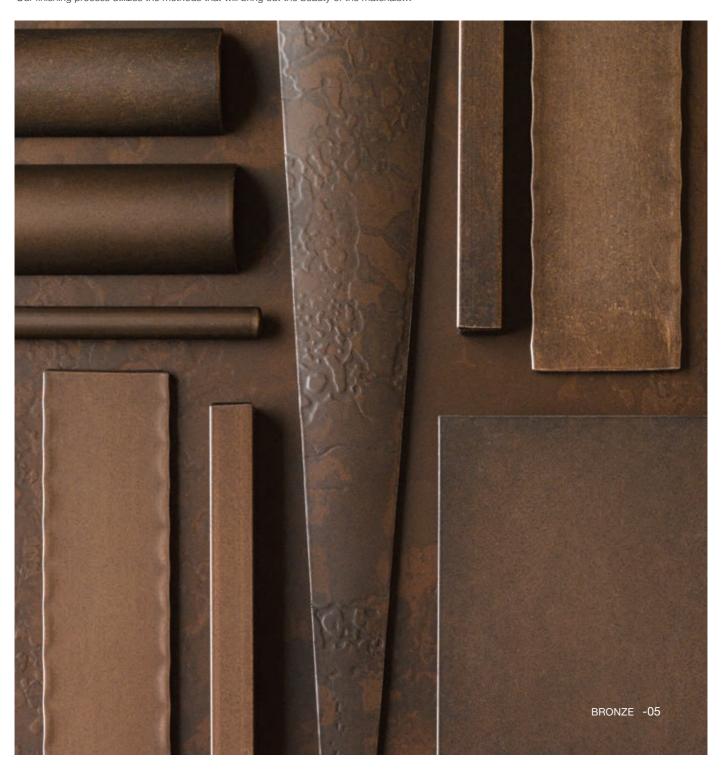

Our translucent finishes show off the character and texture of the metal beneath...

Powder coating is more resistant to impact, moisture, chemicals, and UV light than liquid paints...

The eco-benefits of powder coating include low to no VOCs, the capability to recapture and reuse overspray and the ability to return exhaust...

OPAQUE FINISHES

Opaque finishes showcase steel's texture or aluminum's smooth surface...

We strive to show the most accurate color possible. However, due to printing limitations, representations here may not be exact. Please contact your Hubbardton Forge showroom for actual finish samples.