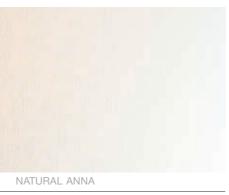

#### NATURAL ANNA

A more contemporary, white fabric with a tighter, smoother weave compared to the Natural Linen.