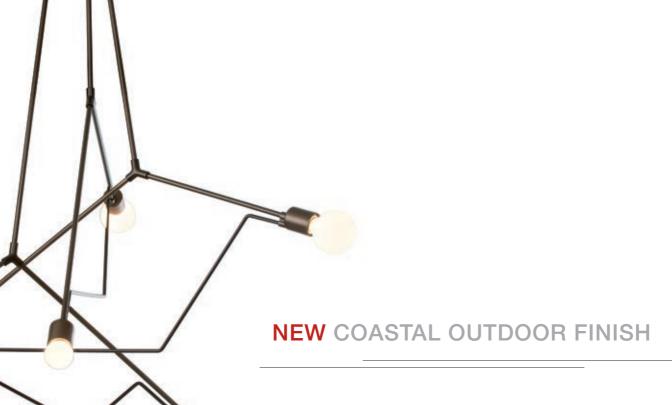

#### KEY FACTS ABOUT OUR NEW COASTAL OUTDOOR FINISHES:

- :: Formulated to resist harsh environmental conditions
- :: Extensively tested in our salt spray chamber where it's subjected to:
  - 100% humidity
  - Salinity nearly 50% greater than average sea water
- :: Significantly improved durability
- :: Your choice of six Coastal Outdoor Finishes
- :: Available on all Hubbardton Forge outdoor fixtures at no additional charge
- :: Required for outdoor fixtures installed within 20 miles of the coast in order to benefit from our Warranty\*