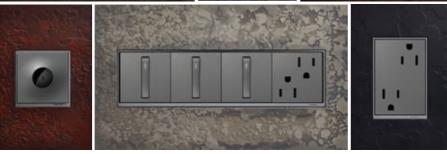

# **LEGRAND**

LIGHT & SWITCH. FINALLY MADE FOR EACH OTHER.

What happens when you combine a 6,000-year-old art with leadingedge, touch-sensitive technology? The result is the Hubbardton Forge line by Legrand®, as part of the adorne® collection. Choose your stunning Hubbardton Forge fixtures, then add the ultimate final touch. Six lustrous metal plates, forged by fire to make adorne's simply elegant switches and outlets a perfect match with Hubbardton Forge's rich array of metal textures and finishes. It's a partnership forged in the fires of creativity and passion.