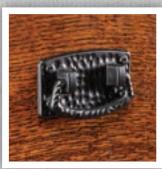

# Elkins Bedroom Suite

Shown in Rustic QSWO with Golden Brown Stain Hardware: D925BL Pulls D942BL Knobs

Beauty of Rustic QSWO

Knobs

Pulls

Black full extension slides