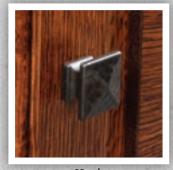

# Elkins Bedroom Suite

Shown in Rustic QSWO with Golden Brown Stain Hardware: D925BL Pulls D942BL Knobs

Beauty of Rustic QSWO

Knobs

Pulls

Black full extension slides