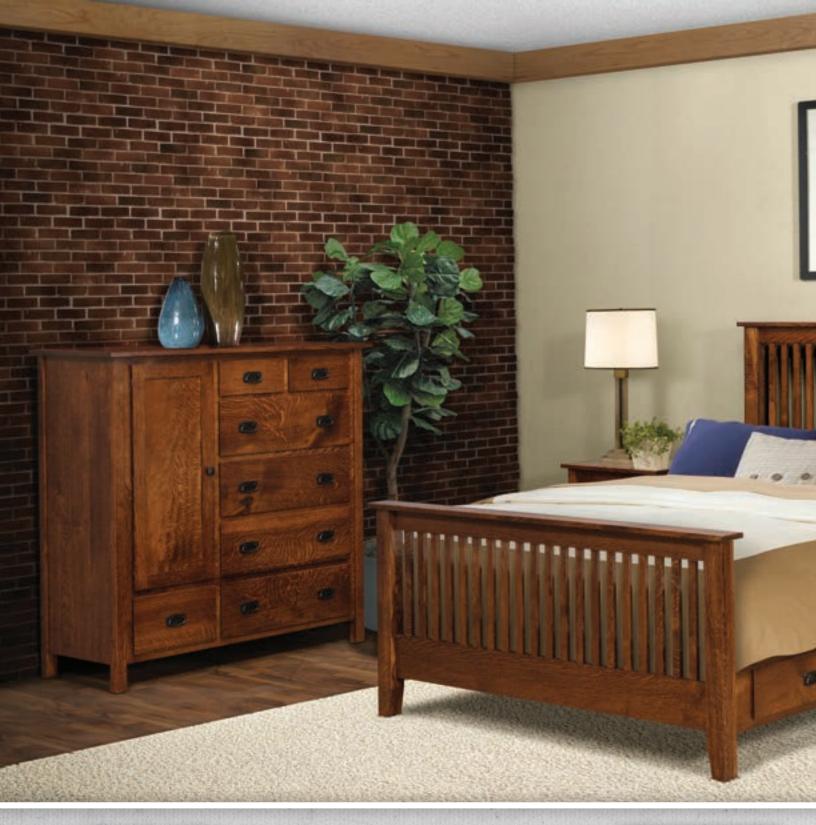

## #621 Mans Chest

 $52"H \times 50^{1}/_{4}"W \times 21^{1}/_{4}"D$  Shown in Rustic QSWO with Golden Brown Stain

# #622 Open Nightstand with Shelf

29"H x  $23^{1/2}$ "W x 19"D Shown in Rustic QSWO with Golden Brown Stain