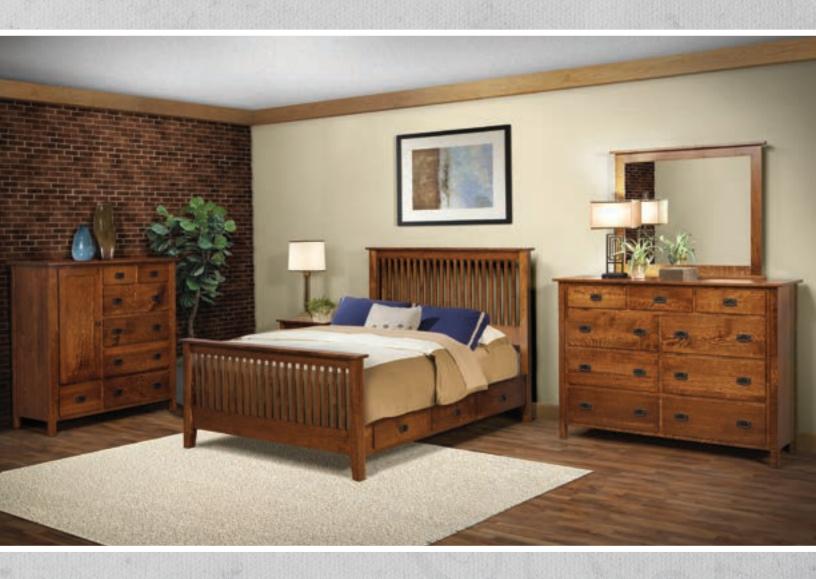

# Elkins Bedroom Suite

Shown in Rustic QSWO with Golden Brown Stain Hardware: D925BL Pulls D942BL Knobs

Beauty of Rustic QSWO

Knobs

Pulls

Black full extension slides

# #616 Mission Bed (shown in queen)

Available in King, Queen, Full and Twin

Headboard: 55"H Footboard: 32"H

Shown with optional storage rails #116QR

Shown in Rustic QSWO with Golden Brown Stain

Rail and Slat Dovetail Construction

### #608 Dresser

46<sup>1</sup>/<sub>2</sub>"H x 63"W x 21<sup>1</sup>/<sub>4</sub>"D

**#613B Mirror:** 37"H x 441/2"W Shown in Rustic QSWO with Golden Brown Stain