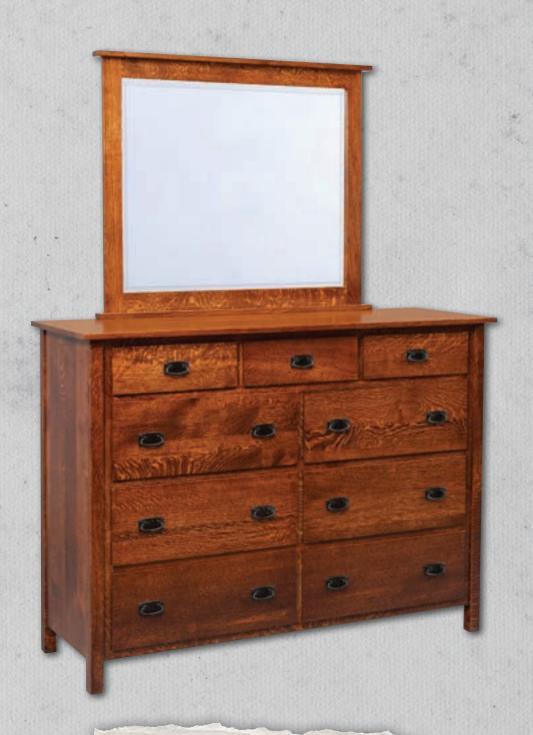

### #608 Dresser

46<sup>1</sup>/<sub>2</sub>"H x 63"W x 21<sup>1</sup>/<sub>4</sub>"D

**#613B Mirror:** 37"H x 441/2"W Shown in Rustic QSWO with Golden Brown Stain