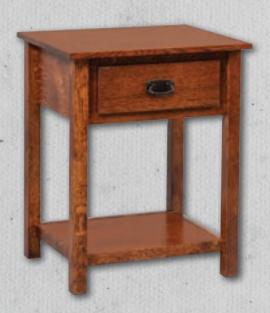

# #622 Open Nightstand with Shelf

29"H x  $23^{1/2}$ "W x 19"D Shown in Rustic QSWO with Golden Brown Stain