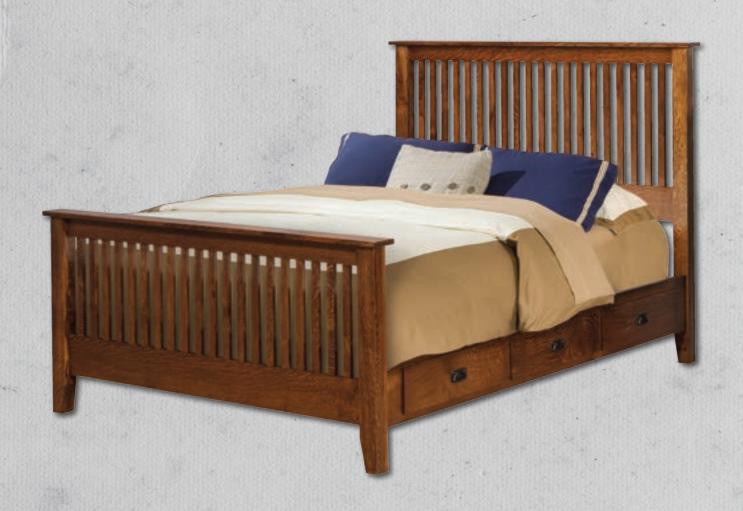

# #616 Mission Bed (shown in queen)

Available in King, Queen, Full and Twin

Headboard: 55"H Footboard: 32"H

Shown with optional storage rails #116QR

Shown in Rustic QSWO with Golden Brown Stain

Rail and Slat Dovetail Construction