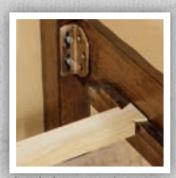

# #616 Mission Bed (shown in queen)

Available in King, Queen, Full and Twin

Headboard: 55"H Footboard: 32"H

Shown with optional storage rails #116QR

Shown in Rustic QSWO with Golden Brown Stain

Rail and Slat Dovetail Construction