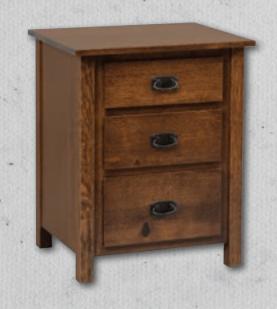

# #602 Three Drawer Nightstand

29"H x  $23^{1/2}$ "W x 19"D Shown in Rustic QSWO with Briar Stain

This collection is available in, but is not limited to, the following wood species: Cherry, QWSO, Maple, Oak, Elm, Rustic QWSO, Rustic Cherry, Brown Maple. This collection is also available in a wide variety of stain colors. Please consult a sales associate about the availability of the species of wood and stain.