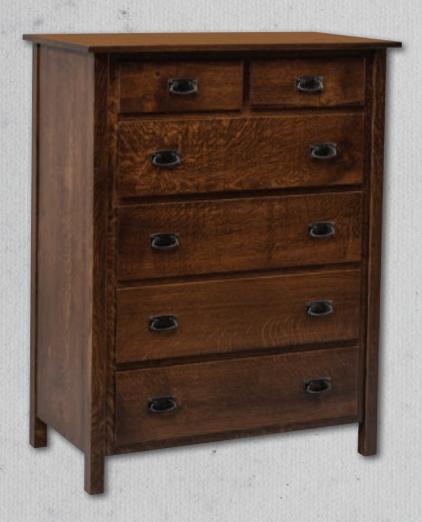

#### #612 Chest of Drawers

 $50"H \times 39^{1} / _2"W \times 21^{1} / _4"D$  Shown in Rustic QSWO with Briar Stain