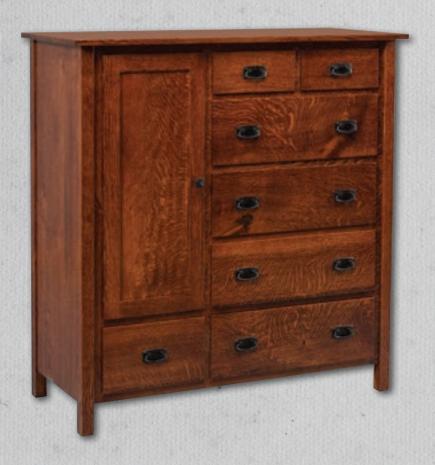

## #621 Mans Chest

 $52"H \times 50^{1}/_{4}"W \times 21^{1}/_{4}"D$  Shown in Rustic QSWO with Golden Brown Stain