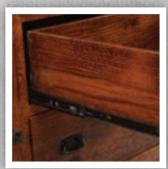

# Elkins Bedroom Suite

Shown in Rustic QSWO with Golden Brown Stain Hardware: D925BL Pulls D942BL Knobs

Beauty of Rustic QSWO

Knobs

Pulls

Black full extension slides