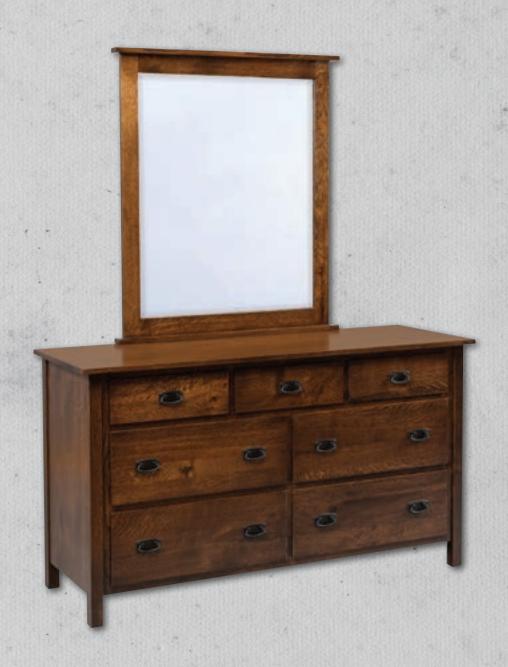

### #608 Dresser

46<sup>1</sup>/<sub>2</sub>"H x 63"W x 21<sup>1</sup>/<sub>4</sub>"D

**#613B Mirror:** 37"H x 441/2"W Shown in Rustic QSWO with Golden Brown Stain