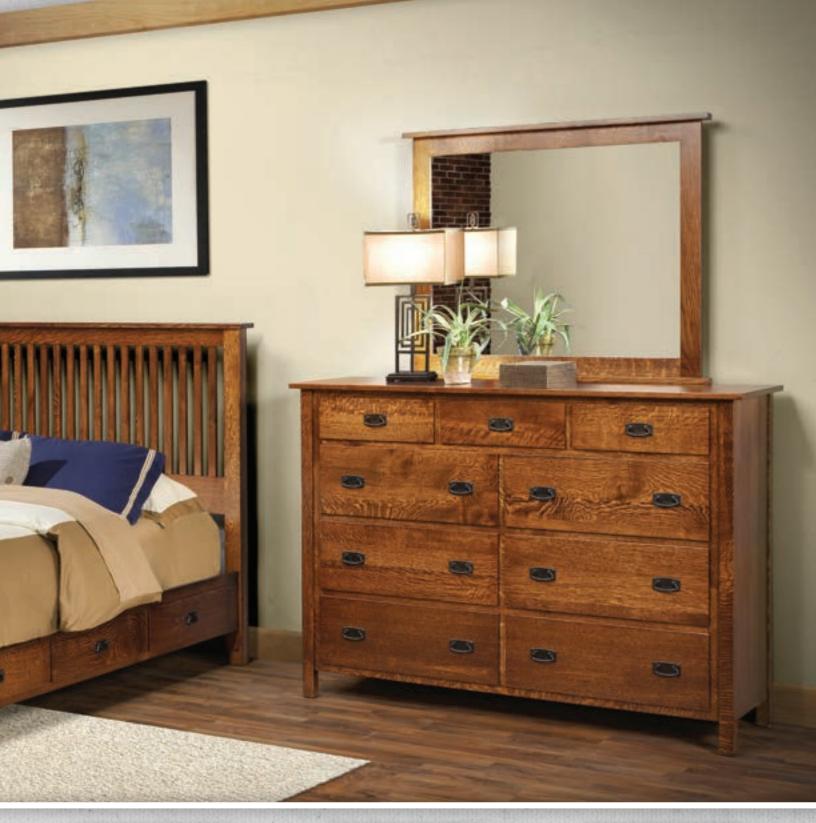

### #608 Dresser

46<sup>1</sup>/<sub>2</sub>"H x 63"W x 21<sup>1</sup>/<sub>4</sub>"D

**#613B Mirror:** 37"H x 441/2"W Shown in Rustic QSWO with Golden Brown Stain