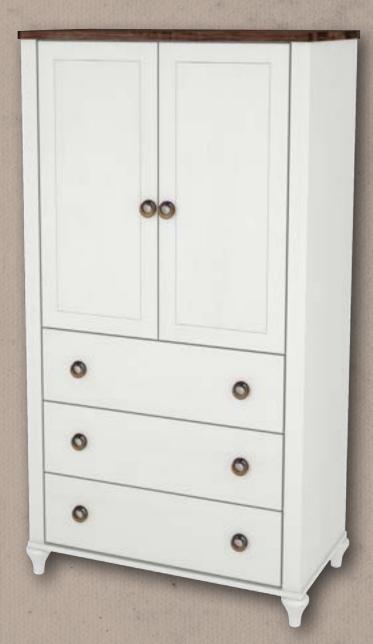

#### #1011 Armoire

72"H x 38"W x 20 5%"D 2 Adjustable Shelves Shown in brown maple painted with OCS-342 Country White. Ruff sawn white oak top with FC-10944 Tavern stain.