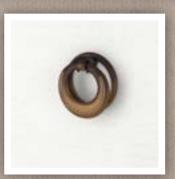

# Alcan Collection





# Alcan Bedroom Suite

Shown in brown maple painted with OCS-342 Country White. Ruff sawn white oak tops with FC-10944 Tavern stain.

Hardware: 1976-ABSB Ring Pulls
Black Full Extension Slides





Featuring Contemporary Foot



Ruff Sawn and Wire Brushed Top



1976-ABSB Ring Pull





# #1008 High Dresser

44 ½"H x 60 ¾"W x 20 %"D

**#1013B Medium Beveled Mirror:** 36 ½"H x 42 ½"W Shown in brown maple painted with OCS-342 Country White. Ruff sawn white oak tops with FC-10944 Tavern stain.



### #1009 Low Dresser

34 ¼"H x 60 ¾"W x 20 5%"D

**#1013A Small Beveled Mirror:** 43"H x 36"W Shown in brown maple painted with OCS-342 Country White. Ruff sawn white oak top with FC-10944 Tavern stain.

#### #1011 Armoire

72"H x 38"W x 20 5%"D 2 Adjustable Shelves Shown in brown maple painted with OCS-342 Country White. Ruff sawn white oak top with FC-10944 Tavern stain.





## #1012 Chest of Drawers

52"H x 36"W x 20 %"D Shown in brown maple painted with OCS-342 Country White. Ruff sawn white oak top with FC-10944 Tavern stain.



# #1002 Three-Drawer