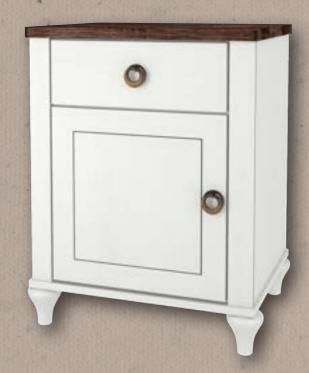

# #1001 One-Drawer, One-Door Nightstand

30  $\frac{1}{4}$ "H x 23"W x 18  $\frac{5}{8}$ "D Shown in brown maple painted with OCS-342 Country White. Ruff sawn white oak top with FC-10944 Tavern stain.