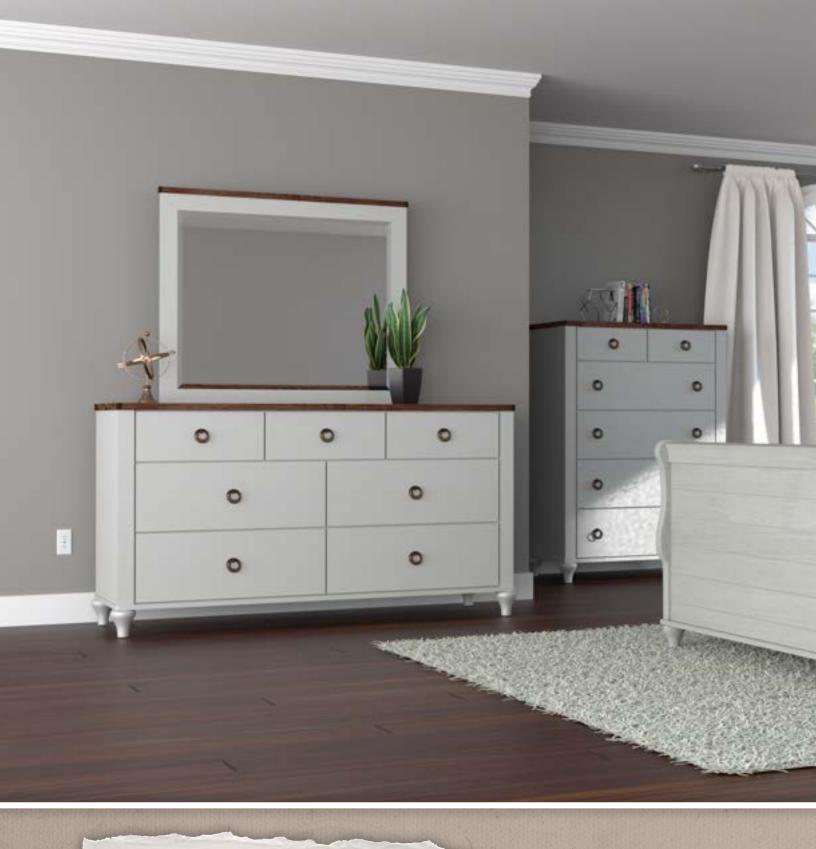

# #1008 High Dresser

44 ½"H x 60 ¾"W x 20 %"D

**#1013B Medium Beveled Mirror:** 36 ½"H x 42 ½"W Shown in brown maple painted with OCS-342 Country White. Ruff sawn white oak tops with FC-10944 Tavern stain.

### #1009 Low Dresser

34 ¼"H x 60 ¾"W x 20 5%"D

**#1013A Small Beveled Mirror:** 43"H x 36"W Shown in brown maple painted with OCS-342 Country White. Ruff sawn white oak top with FC-10944 Tavern stain.