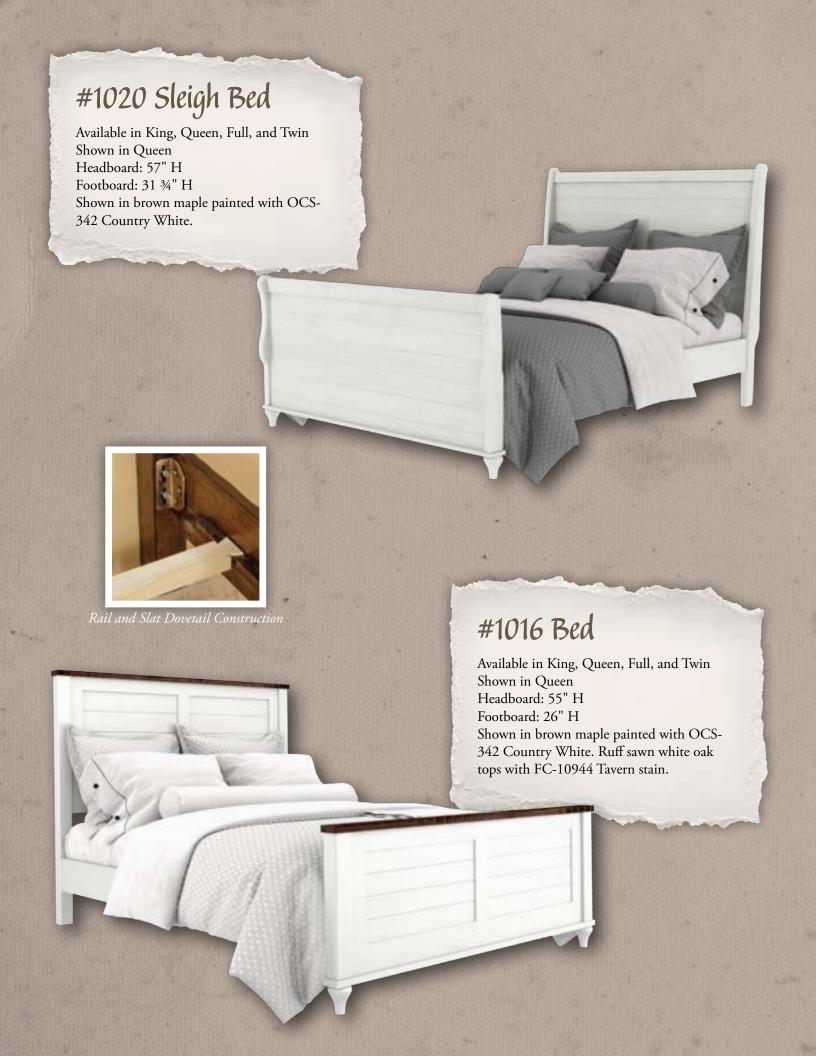

# Alcan Bedroom Suite

Shown in brown maple painted with OCS-342 Country White. Ruff sawn white oak tops with FC-10944 Tavern stain.

Hardware: 1976-ABSB Ring Pulls
Black Full Extension Slides

Featuring Contemporary Foot