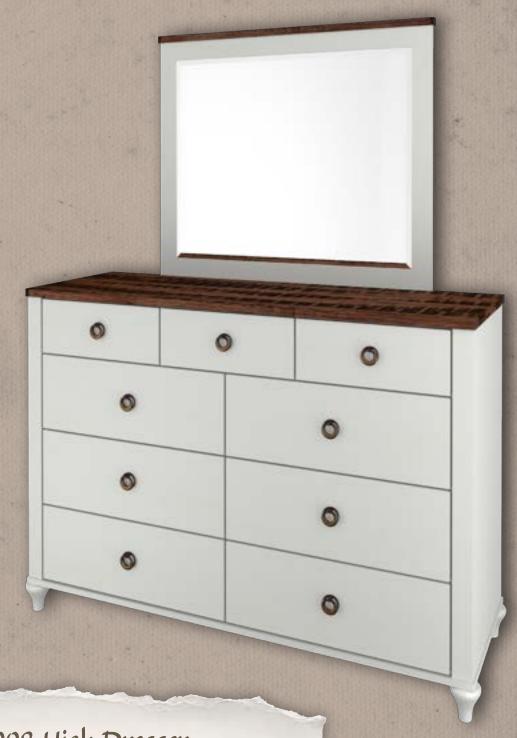

# #1008 High Dresser

44 ½"H x 60 ¾"W x 20 %"D

**#1013B Medium Beveled Mirror:** 36 ½"H x 42 ½"W Shown in brown maple painted with OCS-342 Country White. Ruff sawn white oak tops with FC-10944 Tavern stain.