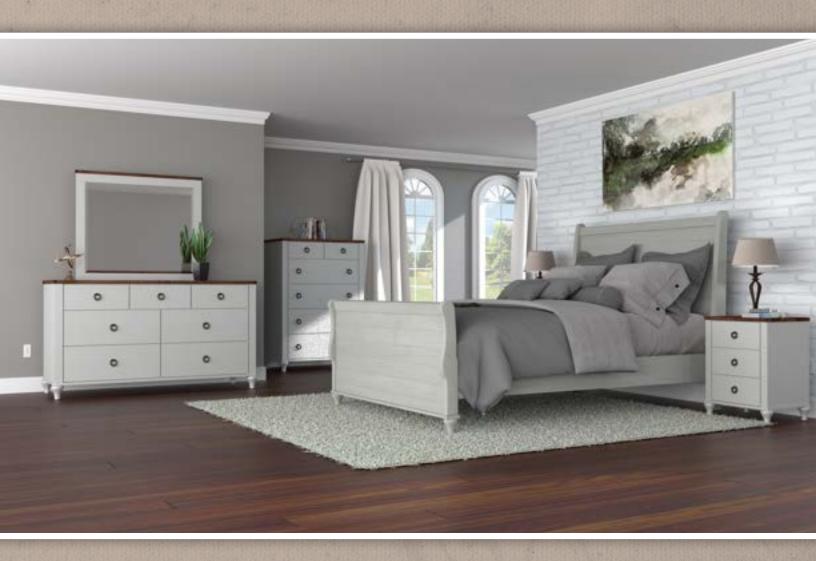

# Alcan Bedroom Suite

Shown in brown maple painted with OCS-342 Country White. Ruff sawn white oak tops with FC-10944 Tavern stain.

Hardware: 1976-ABSB Ring Pulls
Black Full Extension Slides

Featuring Contemporary Foot

# #1008 High Dresser

44 ½"H x 60 ¾"W x 20 %"D

**#1013B Medium Beveled Mirror:** 36 ½"H x 42 ½"W Shown in brown maple painted with OCS-342 Country White. Ruff sawn white oak tops with FC-10944 Tavern stain.

### #1009 Low Dresser

34 ¼"H x 60 ¾"W x 20 5%"D

**#1013A Small Beveled Mirror:** 43"H x 36"W Shown in brown maple painted with OCS-342 Country White. Ruff sawn white oak top with FC-10944 Tavern stain.

# #1002 Three-Drawer Nightstand

30 ¼"H x 23"W x 18 %"D Shown in brown maple painted with OCS-342 Country White. Ruff sawn white oak top with FC-10944 Tayern stain.