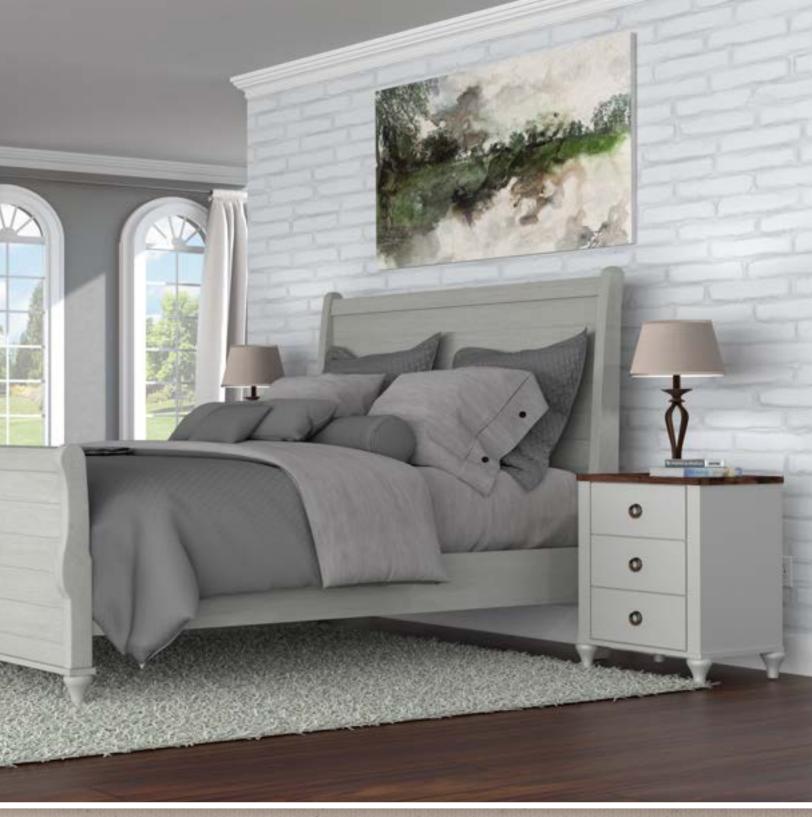

# Alcan Bedroom Suite

Shown in brown maple painted with OCS-342 Country White. Ruff sawn white oak tops with FC-10944 Tavern stain.

Hardware: 1976-ABSB Ring Pulls
Black Full Extension Slides

Featuring Contemporary Foot

# #1002 Three-Drawer Nightstand

30 ¼"H x 23"W x 18 %"D Shown in brown maple painted with OCS-342 Country White. Ruff sawn white oak top with FC-10944 Tayern stain.