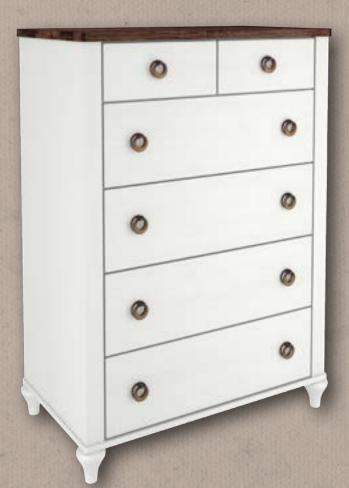

## #1012 Chest of Drawers

52"H x 36"W x 20 %"D Shown in brown maple painted with OCS-342 Country White. Ruff sawn white oak top with FC-10944 Tavern stain.