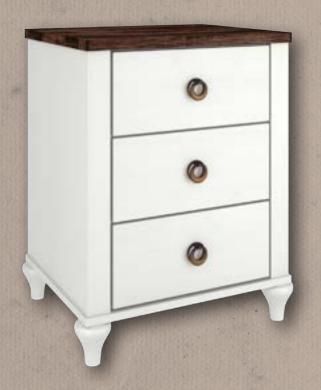

# #1002 Three-Drawer Nightstand

30 ¼"H x 23"W x 18 %"D Shown in brown maple painted with OCS-342 Country White. Ruff sawn white oak top with FC-10944 Tayern stain.