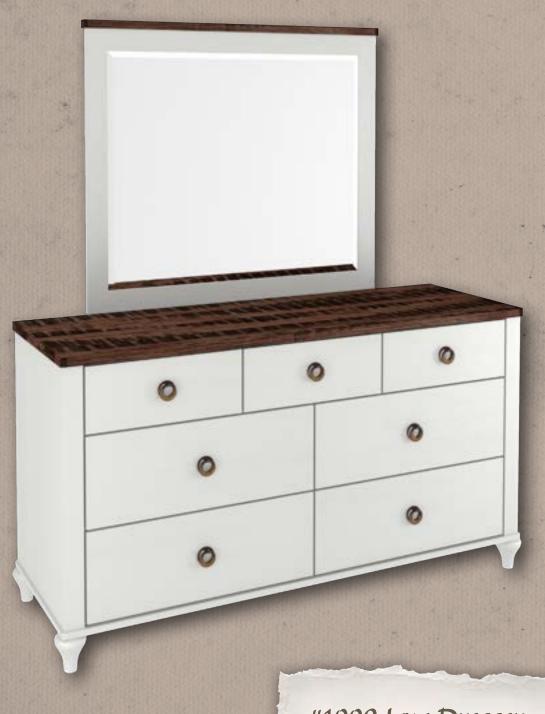

### #1009 Low Dresser

34 ¼"H x 60 ¾"W x 20 5%"D

**#1013A Small Beveled Mirror:** 43"H x 36"W Shown in brown maple painted with OCS-342 Country White. Ruff sawn white oak top with FC-10944 Tavern stain.