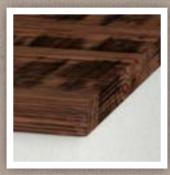

# Alcan Collection





# Alcan Bedroom Suite

Shown in brown maple painted with OCS-342 Country White. Ruff sawn white oak tops with FC-10944 Tavern stain.

Hardware: 1976-ABSB Ring Pulls
Black Full Extension Slides





Featuring Contemporary Foot



Ruff Sawn and Wire Brushed Top



1976-ABSB Ring Pull





# #1008 High Dresser

44 ½"H x 60 ¾"W x 20 %"D

**#1013B Medium Beveled Mirror:** 36 ½"H x 42 ½"W Shown in brown maple painted with OCS-342 Country White. Ruff sawn white oak tops with FC-10944 Tavern stain.



### #1009 Low Dresser

34 ¼"H x 60 ¾"W x 20 5%"D

**#1013A Small Beveled Mirror:** 43"H x 36"W Shown in brown maple painted with OCS-342 Country White. Ruff sawn white oak top with FC-10944 Tavern stain.

#### #1011 Armoire

72"H x 38"W x 20 5%"D 2 Adjustable Shelves Shown in brown maple painted with OCS-342 Country White. Ruff sawn white oak top with FC-10944 Tavern stain.





## #1012 Chest of Drawers

52"H x 36"W x 20 %"D Shown in brown maple painted with OCS-342 Country White. Ruff sawn white oak top with FC-10944 Tav