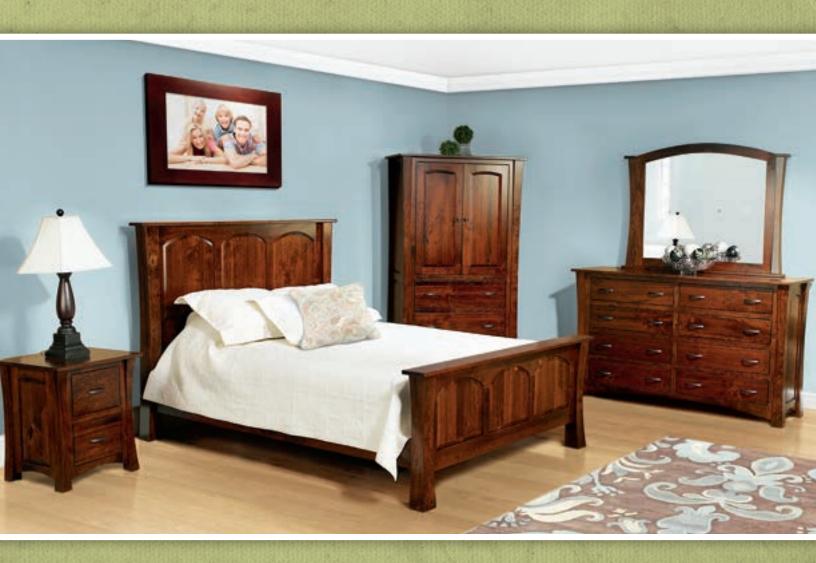

## Woodbury Bedroom Suite

Shown in rustic cherry with Asbury stain.

Hardware: K125-96DBAC pulls

K125-DBAC knobs

Black Full Extension Slides

## #402 Two-Drawer Nightstand

 $26\frac{1}{2}$ "H x 23"W x 19"D Shown in rustic cherry with Asbury stain.