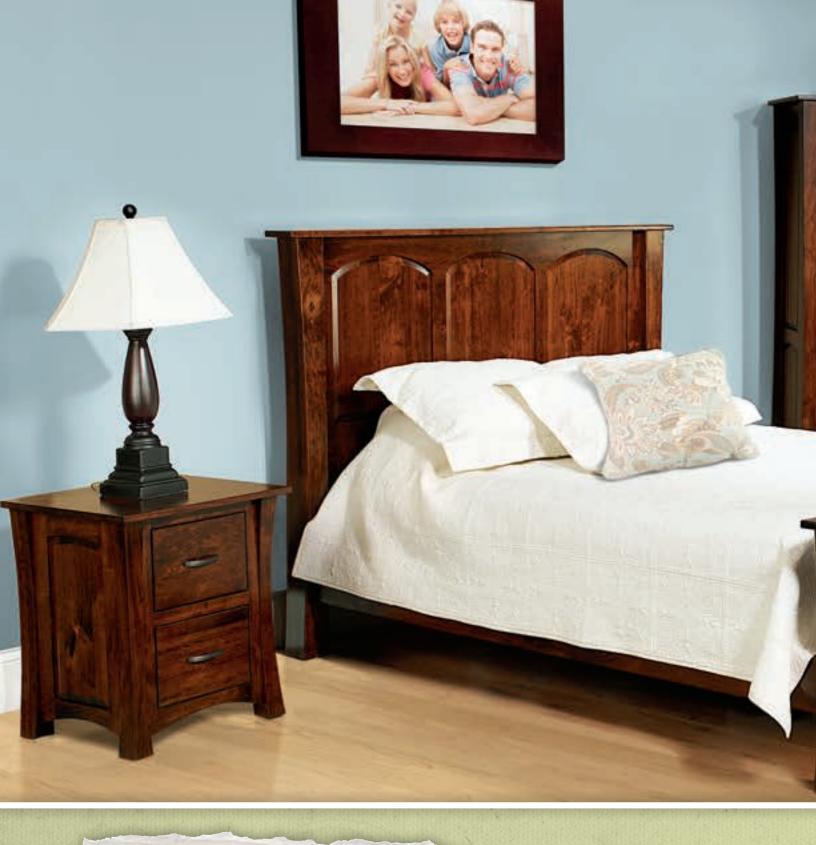

## #402 Two-Drawer Nightstand

 $26\frac{1}{2}$ "H x 23"W x 19"D Shown in rustic cherry with Asbury stain.