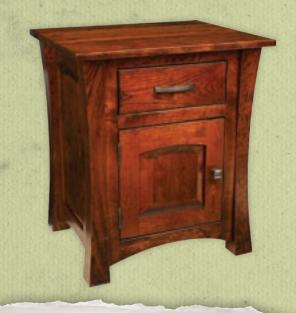

### #401 One-Drawer, One-Door Nightstand

 $26^{1/2}$ "H x 23"W x 19"D Shown in rustic cherry with Asbury stain.