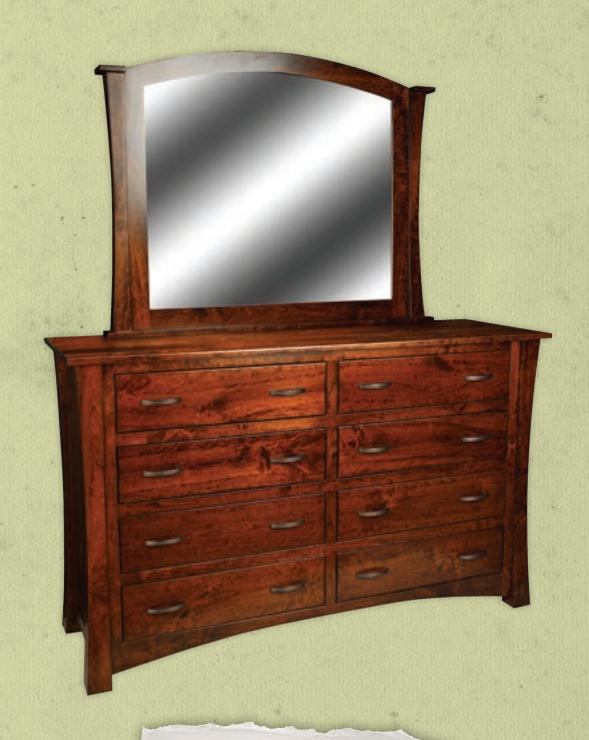

## #408 Master Dresser

 $40^{1}/_{2}$ "H x 66"W x 21"D #413 Mirror: 39"H x 50"W Shown in rustic cherry with Asbury stain.