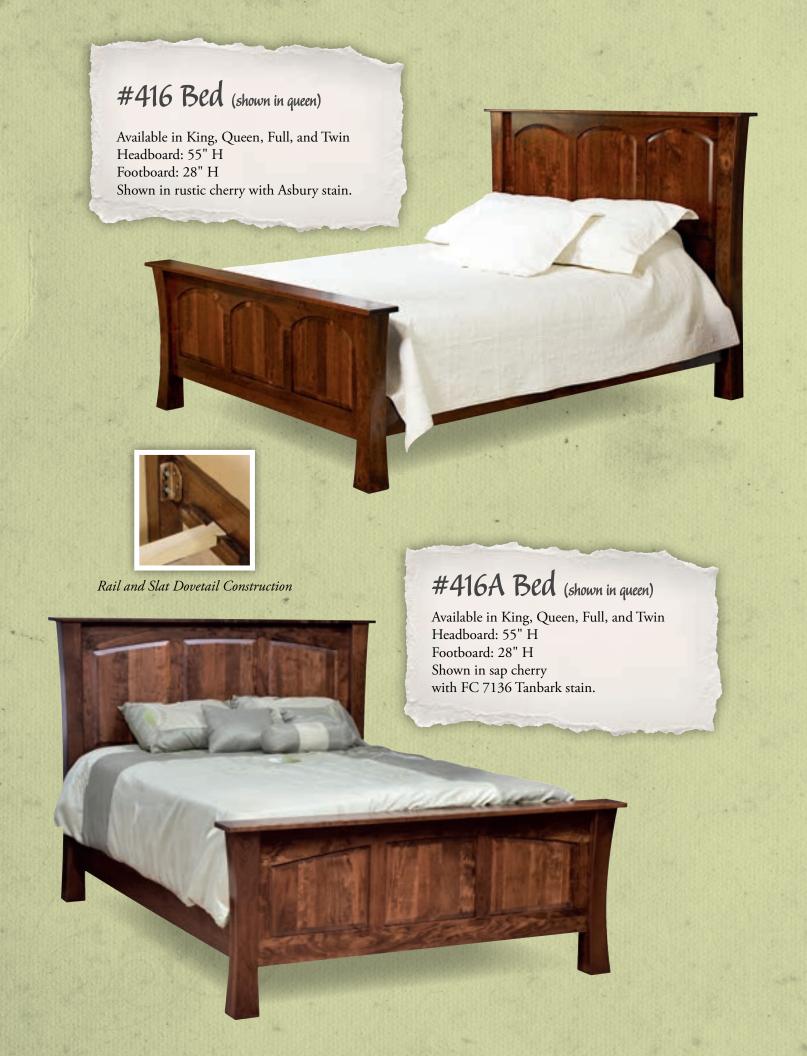

## Woodbury Bedroom Suite

Shown in rustic cherry with Asbury stain.

Hardware: K125-96DBAC pulls

K125-DBAC knobs

Black Full Extension Slides