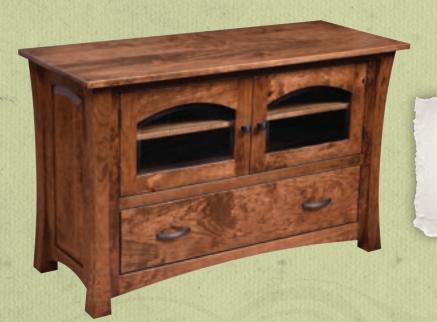

#### #418D TV Stand

30¼"H x 48"W x 19¼"D Shown in rustic cherry with FC 7135 Saratoga stain.

This collection is available in, but is not limited to, the following wood species: Wormy Brown Maple, Brown Maple, Cherry, Rustic Cherry, Walnut, Quartersawn White Oak, Rustic Quartersawn White Oak, Character Walnut, Hard Maple, Hickory and Elm. This collection is also available in a wide variety of stain colors.