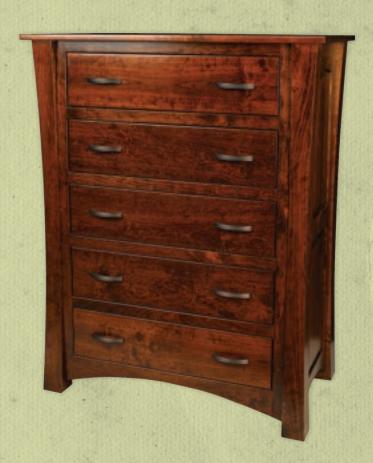

## #412 Chest of Drawers

49"H x 39"W x 21"D Shown in rustic cherry with Asbury stain.

Soft close safety hinge