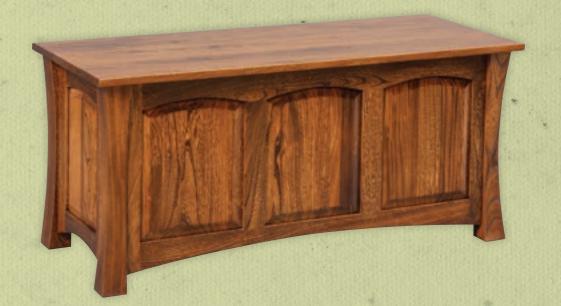

## #404 Blanket Chest

21"H x  $46^{3}/_{4}$ "W x 19"D Shown in elm with Michaels Cherry stain.