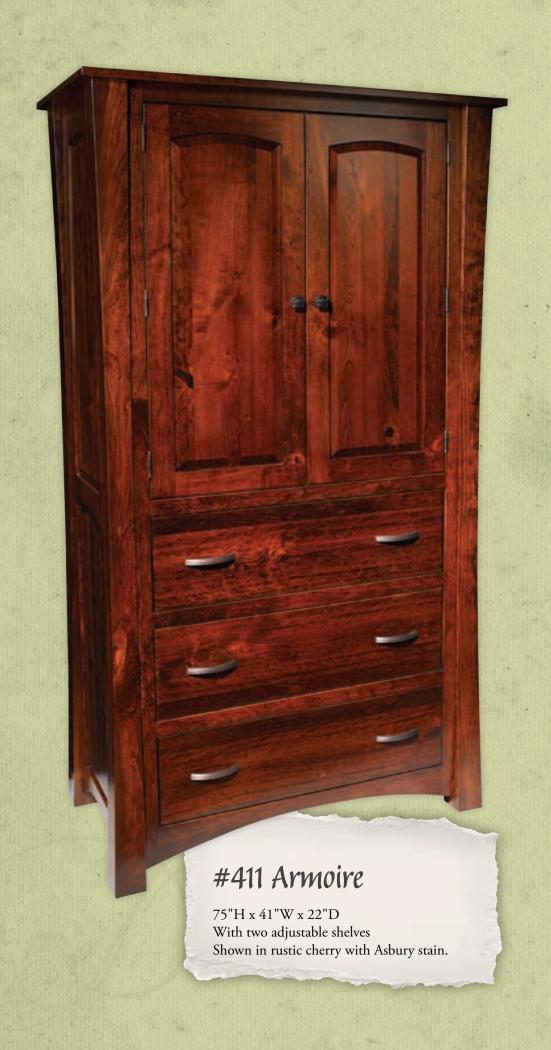

## #412 Chest of Drawers

49"H x 39"W x 21"D Shown in rustic cherry with Asbury stain.

Soft close safety hinge