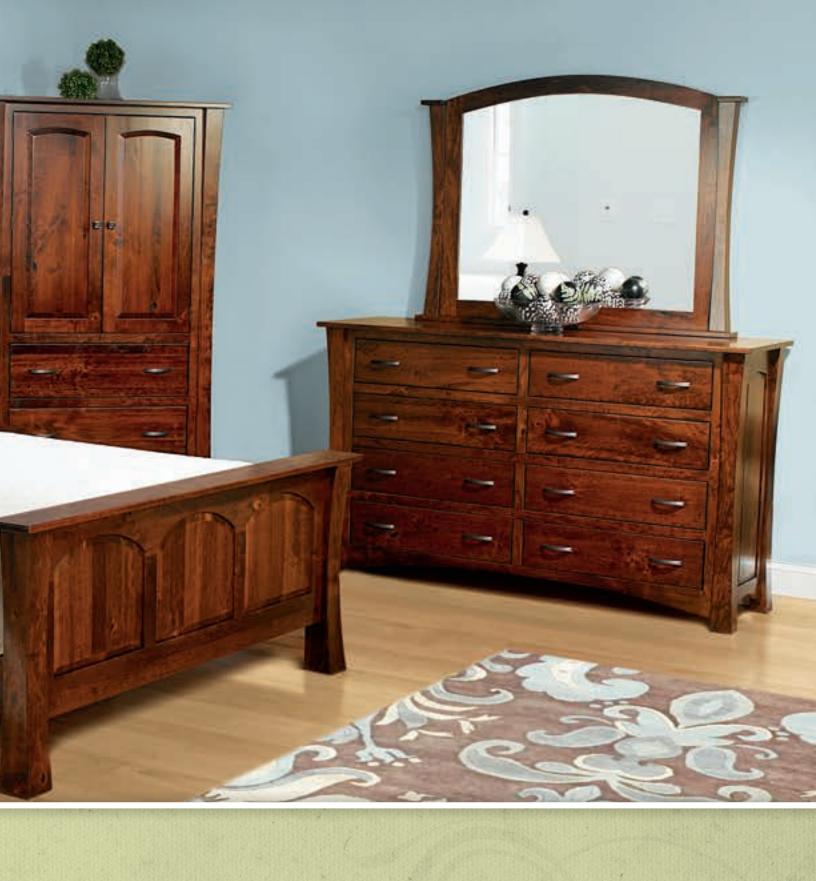

## #408 Master Dresser

 $40^{1}/_{2}$ "H x 66"W x 21"D #413 Mirror: 39"H x 50"W Shown in rustic cherry with Asbury stain.