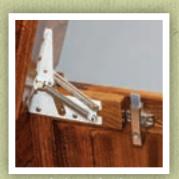

## #412 Chest of Drawers

49"H x 39"W x 21"D Shown in rustic cherry with Asbury stain.

Soft close safety hinge