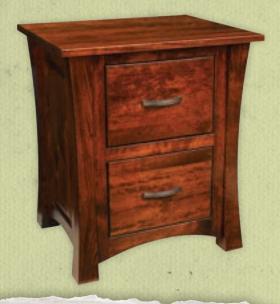

## #402 Two-Drawer Nightstand

 $26\frac{1}{2}$ "H x 23"W x 19"D Shown in rustic cherry with Asbury stain.