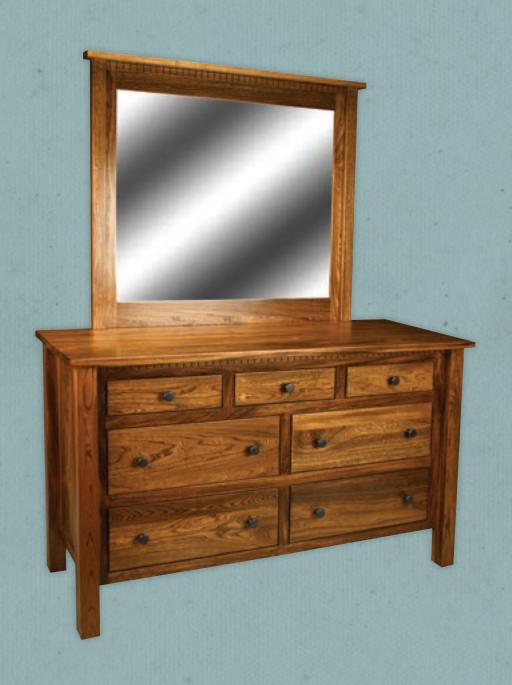

### #209 Dresser

 $34^{3}/_{4}$ "H x  $60^{1}/_{4}$ "W x  $20^{1}/_{2}$ "D #213 Mirror:  $38^{1}/_{2}$ "H x 46"W Shown in elm with specialty stain.