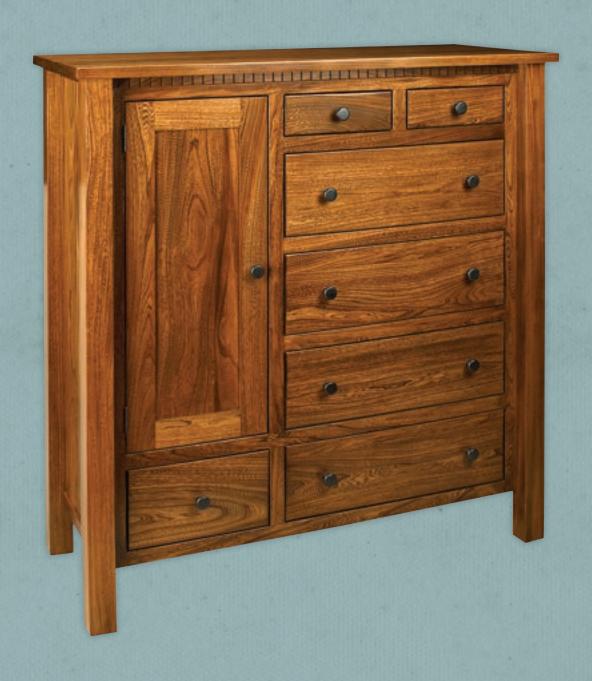

### #221 Man's Chest

 $52^{3/4}$ "H x  $50^{1/4}$ "W x  $20^{1/2}$ "D With two adjustable shelves Shown in elm with specialty stain.