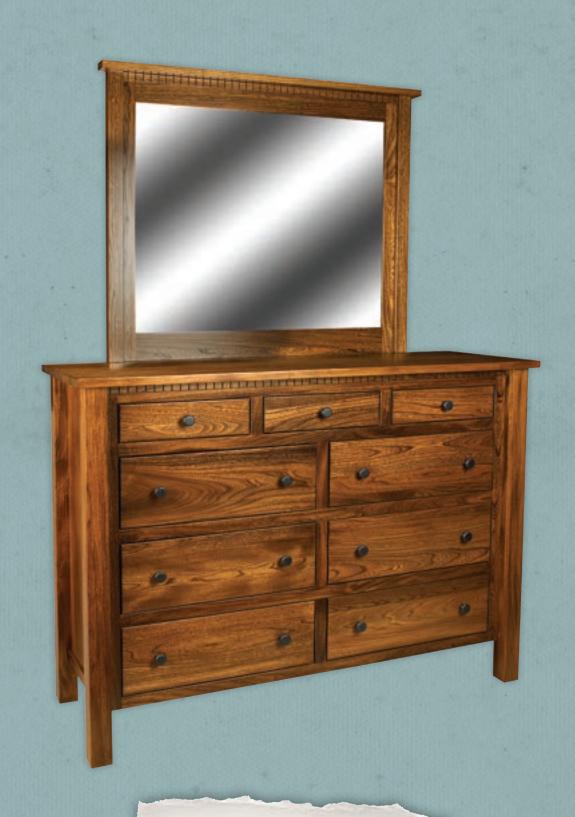

### #208 High Dresser

 $44^{3}/_{4}$ "H x  $60^{1}/_{4}$ "W x  $20^{1}/_{2}$ "D #213 Mirror:  $38^{1}/_{2}$ "H x 46"W Shown in elm with specialty stain.

### #209 Dresser

 $34^{3}/_{4}$ "H x  $60^{1}/_{4}$ "W x  $20^{1}/_{2}$ "D #213 Mirror:  $38^{1}/_{2}$ "H x 46"W Shown in elm with specialty stain.