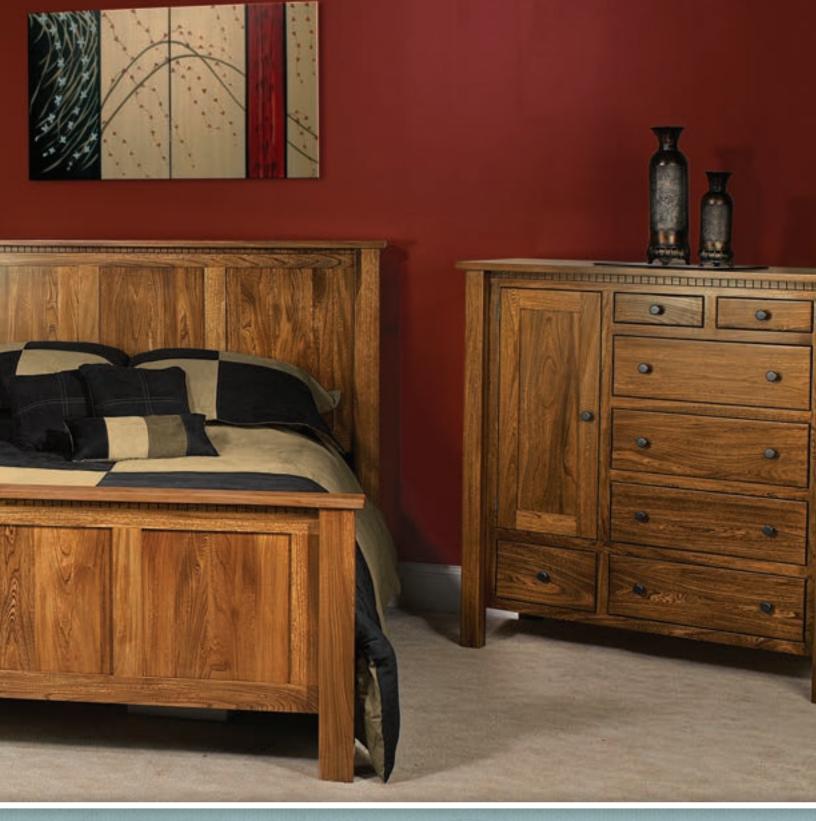

## #216S Straight Bed (shown in queen)

Available in King, Queen, Full, and Twin Headboard: 55" H Footboard: 30" H

Shown in elm with specialty stain.

Rail and Slat Dovetail Construction

### #221 Man's Chest

 $52^{3/4}$ "H x  $50^{1/4}$ "W x  $20^{1/2}$ "D With two adjustable shelves Shown in elm with specialty stain.