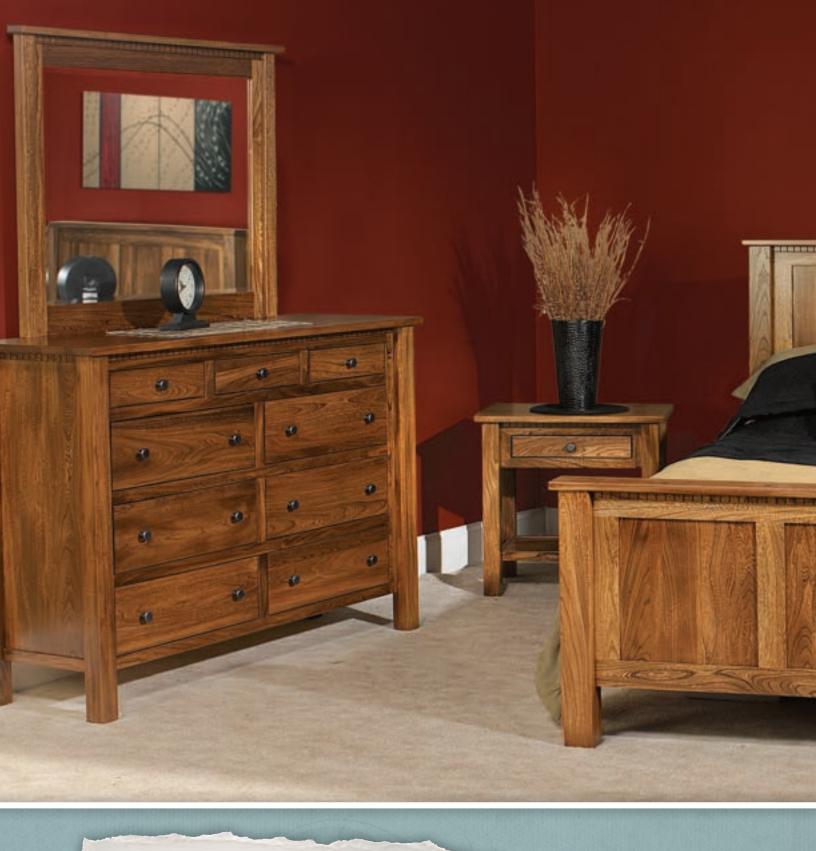

### #208 High Dresser

 $44^{3}/_{4}$ "H x  $60^{1}/_{4}$ "W x  $20^{1}/_{2}$ "D #213 Mirror:  $38^{1}/_{2}$ "H x 46"W Shown in elm with specialty stain.

### #209 Dresser

 $34^{3}/_{4}$ "H x  $60^{1}/_{4}$ "W x  $20^{1}/_{2}$ "D #213 Mirror:  $38^{1}/_{2}$ "H x 46"W Shown in elm with specialty stain.