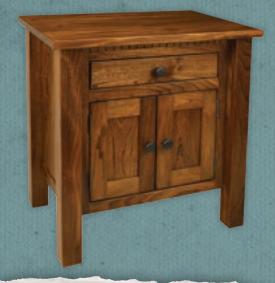

#### #220 Two – Piece Mule Chest

 $78^{3/4}"H \ x \ 60^{1/4}"W \ x \ 20^{1/2}"D$  With 4 adjustable shelves Shown in elm with specialty stain.

#201 One-Drawer, Two-Door Nightstand

281/4"H x 28"W x 183/4"D Shown in elm with specialty stain.