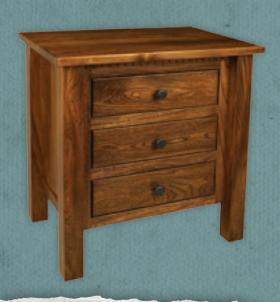

#222 One-Drawer Nightstand

28<sup>1</sup>/<sub>4</sub>"H x 28"W x 18<sup>3</sup>/<sub>4</sub>"D Shown in elm with specialty stain.

#202 Three-Drawer Nightstand

281/4"H x 28"W x 183/4"D Shown in elm with specialty stain.