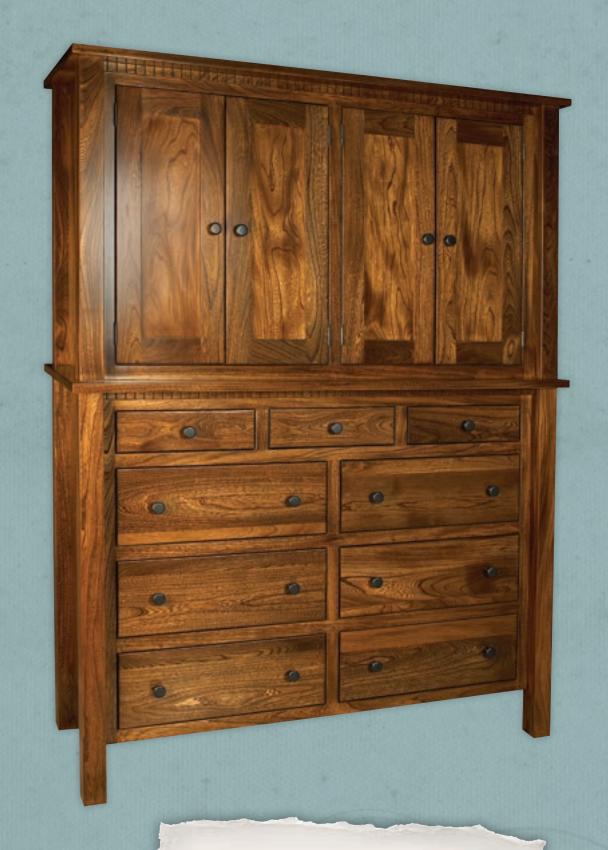

#### #220 Two – Piece Mule Chest

 $78^{3/4}"H \ x \ 60^{1/4}"W \ x \ 20^{1/2}"D$  With 4 adjustable shelves Shown in elm with specialty stain.

#201 One-Drawer, Two-Door Nightstand

281/4"H x 28"W x 183/4"D Shown in elm with specialty stain.