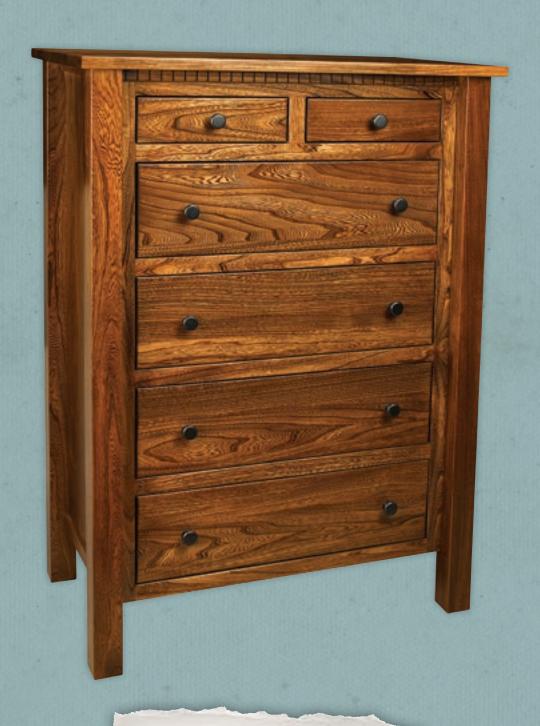

### #212 Chest of Drawers

 $52^{3}/_{4}"H \ge 38"W \ge 20^{1}/_{2}"D$  Shown in elm with specialty stain.