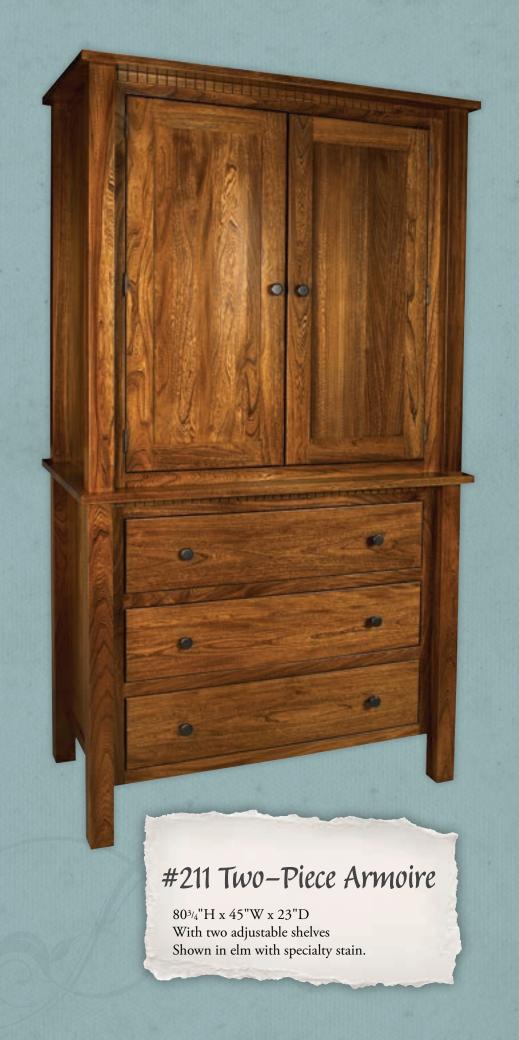

: 30" H

Shown in elm with specialty stain.





Rail and Slat Dovetail Construction

### #216A Arch Bed

(shown in queen)

Available in King, Queen, Full, and Twin

Headboard: 501/2" H

Footboard: 401/2" H

Shown in elm with specialty stain.



### #208 High Dresser

 $44^{3}/_{4}$ "H x  $60^{1}/_{4}$ "W x  $20^{1}/_{2}$ "D #213 Mirror:  $38^{1}/_{2}$ "H x 46"W Shown in elm with specialty stain.



### #209 Dresser

 $34^{3}/_{4}$ "H x  $60^{1}/_{4}$ "W x  $20^{1}/_{2}$ "D #213 Mirror:  $38^{1}/_{2}$ "H x 46"W Shown in elm with specialty stain.



### #221 Man's Chest

 $52^{3/4}$ "H x  $50^{1/4}$ "W x  $20^{1/2}$ "D With two adjustable shelves Shown in elm with specialty stain.



### #212 Chest of Drawers

 $52^{3}/_{4}"H \ge 38"W \ge 20^{1}/_{2}"D$  Shown in elm with specialty stain.





#### #220 Two – Piece Mule Chest

 $78^{3/4}"H \ x \ 60^{1/4}"W \ x \ 20^{1/2}"D$  With 4 adjustable shelves Shown in elm with specialty stain.



#201 One-Drawer, Two-Door Nightstand

281/4"H x 28"W x 183/4"D Shown in elm with specialty stain.



#222 One-Drawer Nightstand

28<sup>1</sup>/<sub>4</sub>"H x 28"W x 18<sup>3</sup>/<sub>4</sub>"D Shown in elm with specialty stain.



#202 Three-Drawer Nightstand

281/4"H x 28"W x 183/4"D Shown in elm with specialty stain.



#205 Lingerie Chest

59"H x 28"W x 18<sup>3</sup>/<sub>4</sub>"D Shown in elm with specialty stain.

This collection is available in, but is not limited to, the following wood species: Wormy Brown Maple, Brown Maple, Cherry, Rustic Cherry, Walnut, Quartersawn White Oak, Rustic Quartersawn White Oak, Character Walnut, H