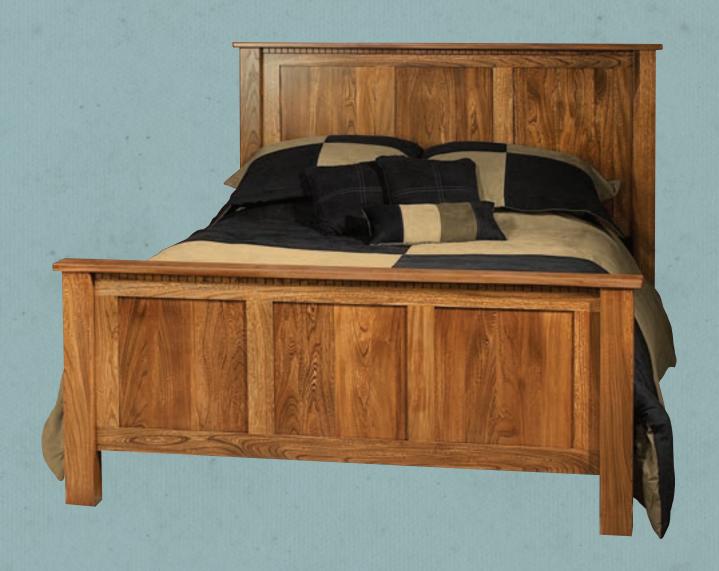

## #216S Straight Bed (shown in queen)

Available in King, Queen, Full, and Twin Headboard: 55" H Footboard: 30" H

Shown in elm with specialty stain.

Rail and Slat Dovetail Construction