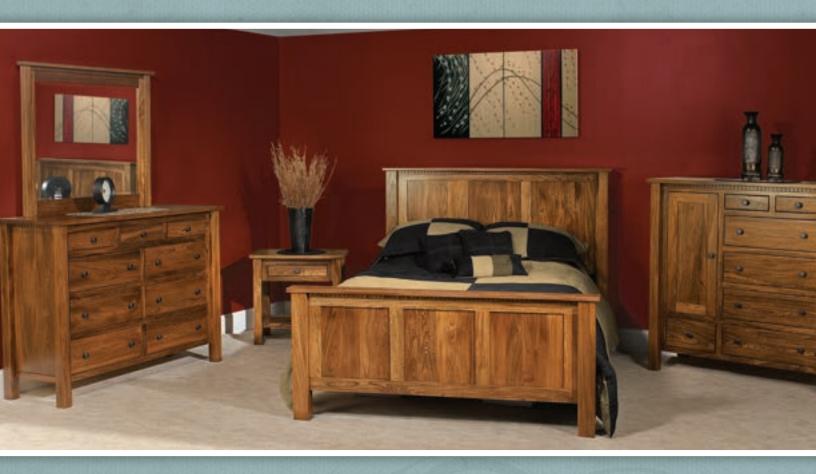

### Lindholt Bedroom Suite

Shown in elm with specialty stain. Hardware: K6303DACM Knobs Black Full Extension Slides

Durable one-inch tops will stand the test of time.

## #216S Straight Bed (shown in queen)

Available in King, Queen, Full, and Twin Headboard: 55" H Footboard: 30" H

Shown in elm with specialty stain.

Rail and Slat Dovetail Construction

### #208 High Dresser

 $44^{3}/_{4}$ "H x  $60^{1}/_{4}$ "W x  $20^{1}/_{2}$ "D #213 Mirror:  $38^{1}/_{2}$ "H x 46"W Shown in elm with specialty stain.

### #209 Dresser

 $34^{3}/_{4}$ "H x  $60^{1}/_{4}$ "W x  $20^{1}/_{2}$ "D #213 Mirror:  $38^{1}/_{2}$ "H x 46"W Shown in elm with specialty stain.