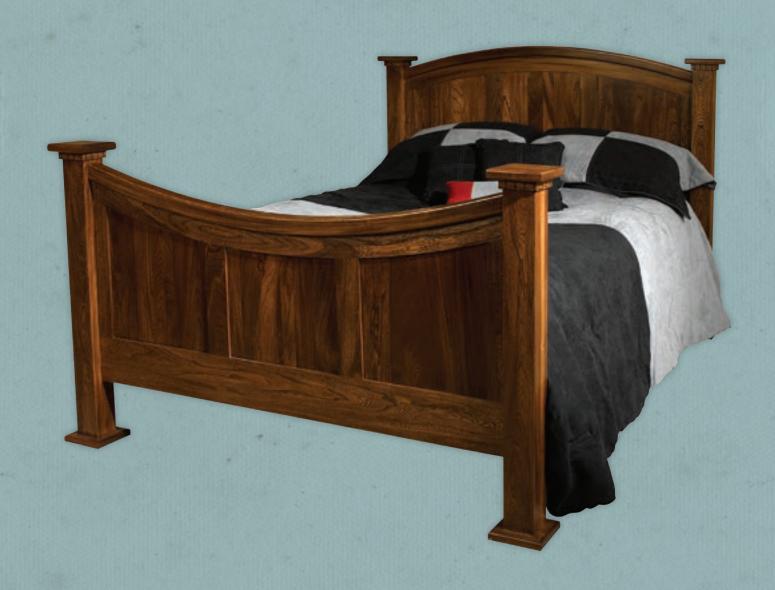

### #216A Arch Bed

(shown in queen)

Available in King, Queen, Full, and Twin

Headboard: 501/2" H

Footboard: 401/2" H

Shown in elm with specialty stain.