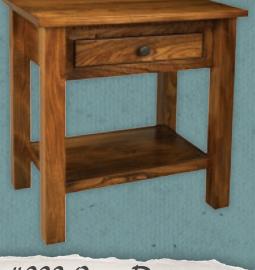

#222 One-Drawer Nightstand

28<sup>1</sup>/<sub>4</sub>"H x 28"W x 18<sup>3</sup>/<sub>4</sub>"D Shown in elm with specialty stain.

#202 Three-Drawer Nightstand

281/4"H x 28"W x 183/4"D Shown in elm with specialty stain.