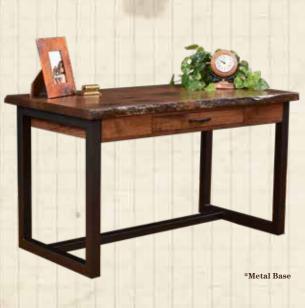

er Inlay

Writer's Series

**All Desks Measure**-30½"H x 54"W x 28"D All desks come standard with a solid 1" top. Please verify pricing on all your specialty top selections.

\*Metal Base

# ECKSTEIN

**#1461** Shown with Leather Inlay

# KIPLING

(20)

#1441 Shown with Tiger Maple Inlay

# DICKENS

#1451 Shown with Solid Top

\*Metal Base

## BRADFORD

**#1481** Shown with Solid Top



AVAILABLE WITH ELECTRONIC LIFT UP TOP TO USE FOR SIT - STAND DESK, CONTACT US FOR MORE DETAILS.



(21)

Writer's Series

#### All Desks Measure-30½"H x 54"W x 28"D

All desks come standard with a solid 1" top. Please verify pricing on all your specialty top selections.

13

# HAWTHORNE

#1211 Shown with Solid Top



# FITZGERALD

**#1231** Shown with Solid Top

### HAMILTON #1221 Shown with Live Edge Top





Writer's Series

**All Desks Measure**-30½"H x 54"W x 28"D All desks come standard with a solid 1" top. Please verify pricing on all your specialty top selections.

\*Metal Base

### STEINBECK

#1271 Shown with Solid Top



# BAYPORT

#1201 Shown with Solid Top



## VILLA

**#1281** Shown with Solid Top 30½"H x 44"W x 24"D



## HUBBARD

#1291 Shown with Solid Top



23

Writer's Series

### BOOKCASE **WRIT-011** - 73½"H x 36½"W x 12½"D

# TWO DRAWER FILE

**WRIT-005** - 30½"H x 22"W x 22½"D

Writer's Series

X BACK WRITERS CHAIR #1475



#### WRITER'S SERIES OPTIONS

| Part Number | Item Description                |
|-------------|---------------------------------|
| GL-1400     | ¼" Glass Top                    |
| POKB        | Pullout Keyboard                |
| SCS         | Side