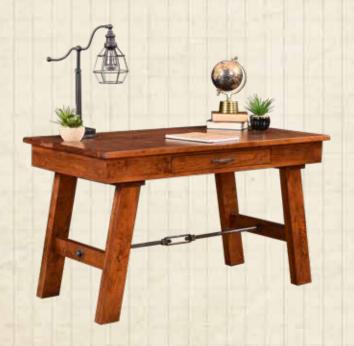

# STEVENSON

#1411

SHAKESPEARE #1421 Shown with Leather Inlay

Writer's Series

**All Desks Measure**-30½"H x 54"W x 28"D All desks come standard with a solid 1" top. Please verify pricing on all your specialty top selections.