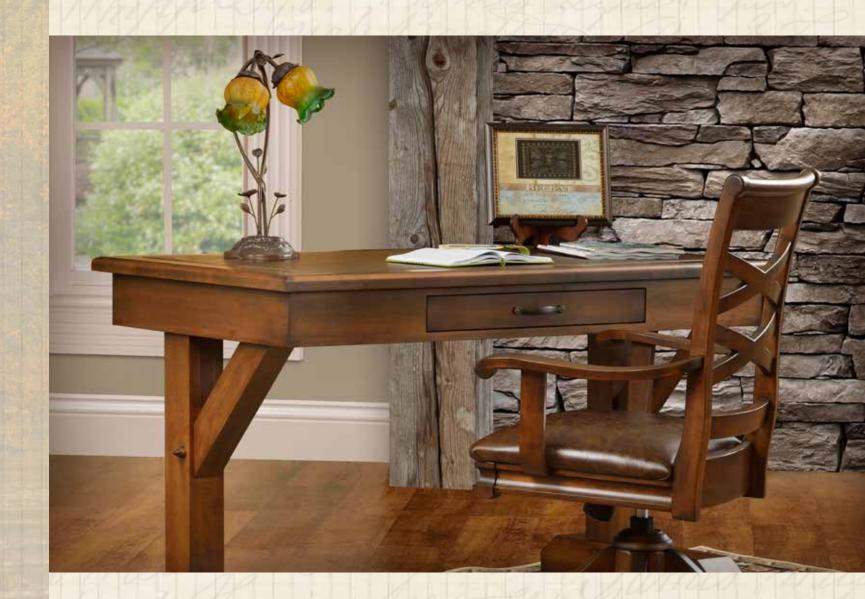

# 

Whether you aspire to be the next Tolkien, Thoreau, or Tolstoy, this simple desk can help you focus your thoughts and be productive. Open and airy, with a convenient front drawer, it's the perfect place to get something down on paper without distractions.

Shown in Brown Maple Wood with Dutch Tavern Stain

\_\_\_\_

"Have no fear of perfection, you'll never reach it." -Salvador Dali

Writer's Series

#### All Desks Measure-30½"H x 54"W x 28"D

All desks come standard with a solid 1" top. Please verify pricing on all your specialty top selections.

1