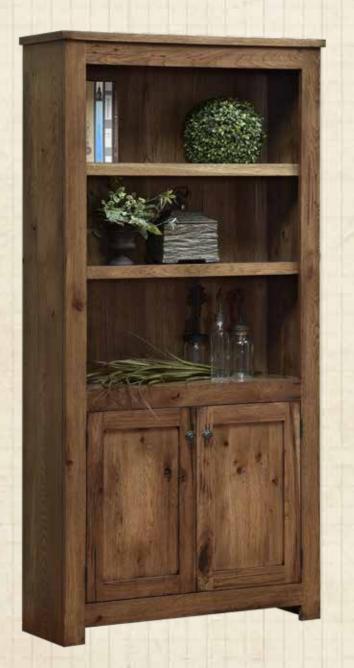

## HUBBARD

#1291 Shown with Solid Top



23

Writer's Series

### BOOKCASE **WRIT-011** - 73½"H x 36½"W x 12½"D

# TWO DRAWER FILE

**WRIT-005** - 30½"H x 22"W x 22½"D

Writer's Series

X BACK WRITERS CHAIR #1475



#### WRITER'S SERIES OPTIONS

| Part Number | Item Description                |
|-------------|---------------------------------|
| GL-1400     | ¼" Glass Top                    |
| POKB        | Pullout Keyboard                |
| SCS         | Side Mount Soft Close Slides    |
| BUT-BL      | 1 ¼" Thick Butcher Block Top    |
| C.MA-IN     | 1 ¼" Top with Curly Maple Inlay |
| LEA-IN      | 1 ¼" Top with Leather Inlay     |
| WAL-IN      | 1 ¼" Top with Walnut Inlay      |

Standard with Pencil Drawer

**OPTIONAL FEATURES Inlay Options:** 



Walnut Inlay

Leather Inlay



• Shown w/Optional Doors at Bottom







Tiger Maple Inlay



Butcher Block



Standard Solid Top

Specialty tops are available on all desk styles.