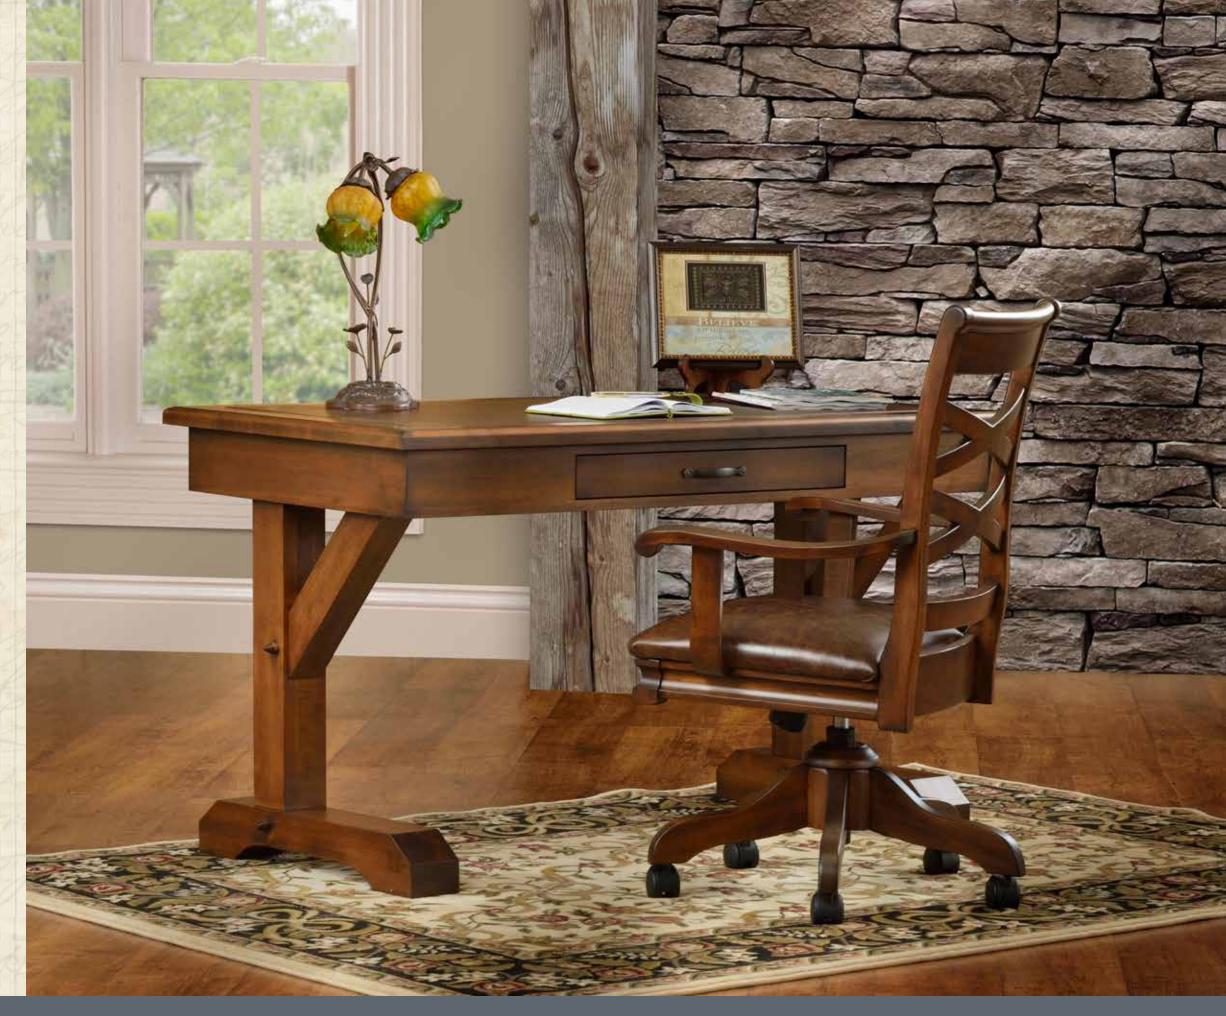

# 

Whether you aspire to be the next Tolkien, Thoreau, or Tolstoy, this simple desk can help you focus your thoughts and be productive. Open and airy, with a convenient front drawer, it's the perfect place to get something down on paper without distractions.

Shown in Brown Maple Wood with Dutch Tavern Stain

\_\_\_\_

"Have no fear of perfection, you'll never reach it." -Salvador Dali

Writer's Series

#### All Desks Measure-30½"H x 54"W x 28"D

All desks come standard with a solid 1" top. Please verify pricing on all your specialty top selections.

1