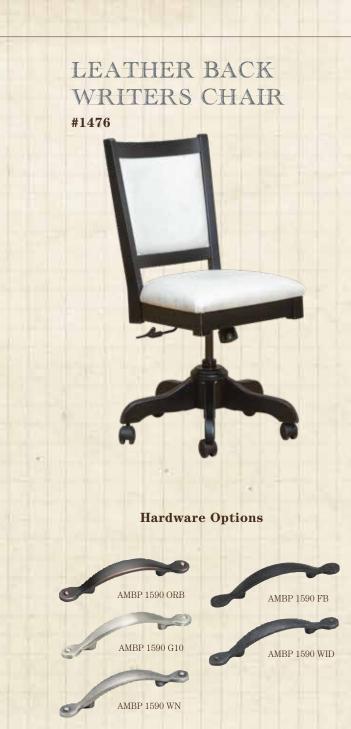

# TWO DRAWER FILE

**WRIT-005** - 30½"H x 22"W x 22½"D

Writer's Series

X BACK WRITERS CHAIR #1475