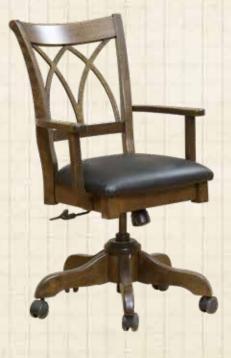

# TWO DRAWER FILE

**WRIT-005** - 30½"H x 22"W x 22½"D

Writer's Series

X BACK WRITERS CHAIR #1475