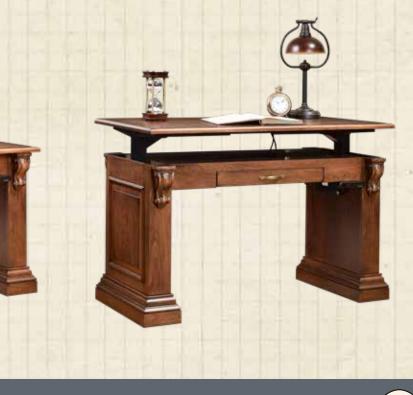

## BRADFORD

**#1481** Shown with Solid Top

AVAILABLE WITH ELECTRONIC LIFT UP TOP TO USE FOR SIT - STAND DESK, CONTACT US FOR MORE DETAILS.

(21)

Writer's Series