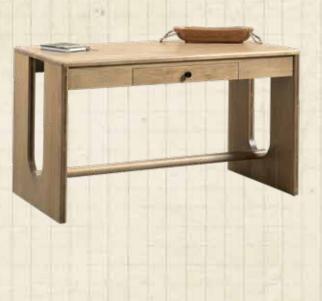

## BRADFORD

**#1481** Shown with Solid Top

AVAILABLE WITH ELECTRONIC LIFT UP TOP TO USE FOR SIT - STAND DESK, CONTACT US FOR MORE DETAILS.

(21)

Writer's Series