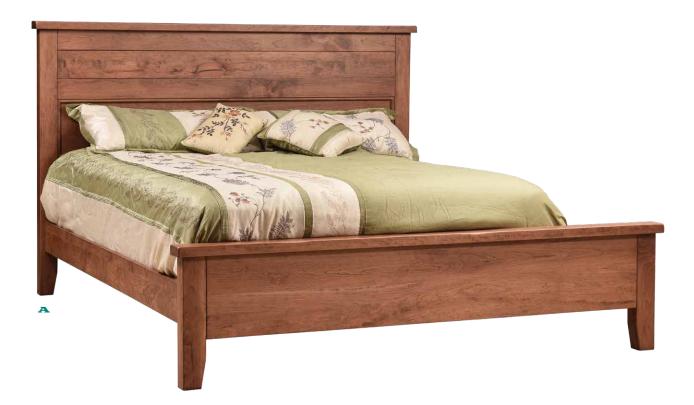

A CWF #6001 FARMHOUSE BED Headboard 54"h, Footboard 20"h; Available in Twin, Full, Queen, King, and CA King

CWF #6011 TALL DRESSER 66"w × 42½"h × 20"d
CWF #6051 LANDSCAPE MIRROR 32½"w × 38½"h
CWF #6031 CHEST OF DRAWERS 39"w × 52½"h × 20"d
CWF #6012 DOUBLE DRESSER 60"w × 33"h × 20"d
CWF #6051 LANDSCAPE MIRROR 32½"w × 38½"h