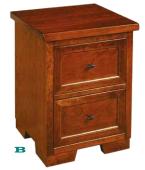

A CWF #6027 1-DRAWER NIGHTSTAND 22"w × 30½"h × 20"d

B CWF #6024 2-DRAWER NIGHTSTAND 22"w × 28"h × 20"d

CWF #6021 3-DRAWER NIGHTSTAND 25"w × 30½"h × 20"d

D CWF #6020 1-DRAWER 2-DOOR NIGHTSTAND 25"w × 301/2"h × 20"d