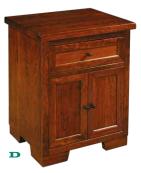

A CWF #6027 1-DRAWER NIGHTSTAND 22"w × 30½"h × 20"d

B CWF #6024 2-DRAWER NIGHTSTAND 22"w × 28"h × 20"d

CWF #6021 3-DRAWER NIGHTSTAND 25"w × 30½"h × 20"d

D CWF #6020 1-DRAWER 2-DOOR NIGHTSTAND 25"w × 301/2"h × 20"d