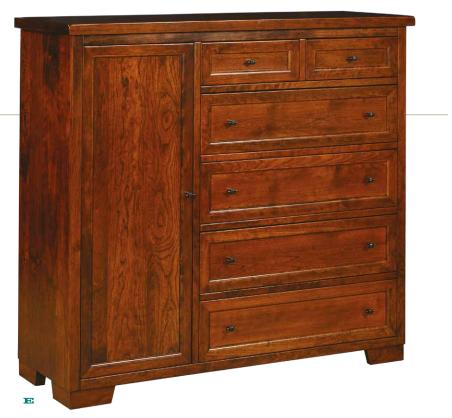

IE CWF #6035 GENTLEMAN'S CHEST 56<sup>1</sup>/<sub>2</sub>"w × 52<sup>1</sup>/<sub>2</sub>"h × 20"d; Standard: 3 adjustable shelves; Optional: Garment rod