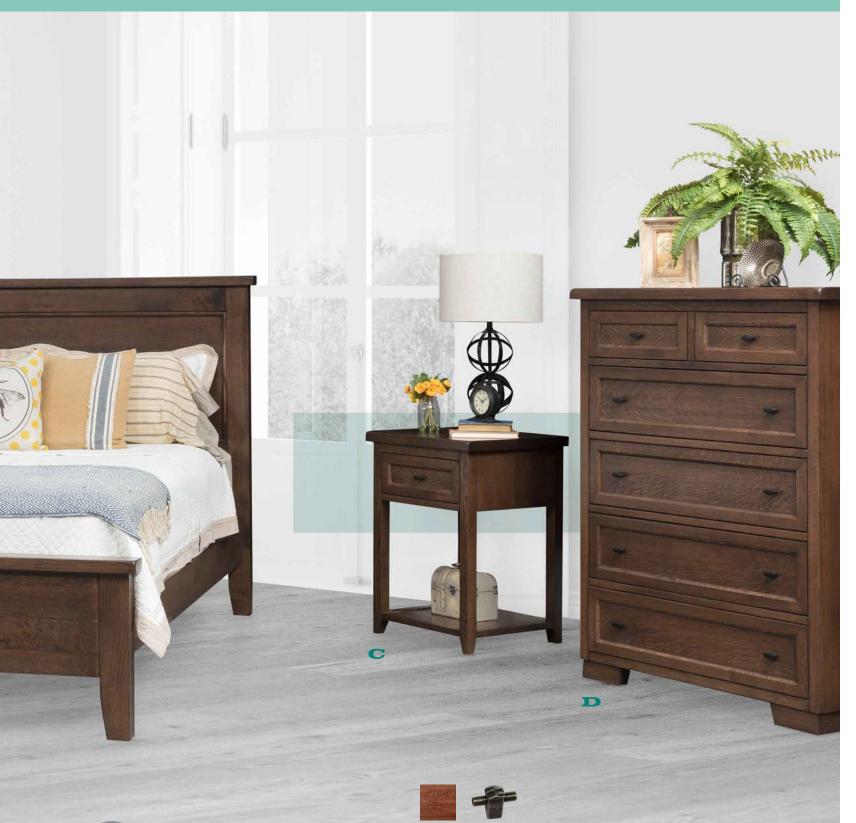

B

A CWF #6012 DOUBLE DRESSER with CWF #6051 LANDSCAPE MIRROR

- B CWF#6027 1-DRAWER OPEN NIGHTSTAND
- CWF #6002 FARMHOUSE BED
- D CWF #6031 CHEST OF DRAWERS

Sturdy Act Compliant With Full Extension Drawer Slides. (see page 2)

Shown: Rustic Quarter-Sawn Wood with OCS 117 Stain, K58-BL Hardware