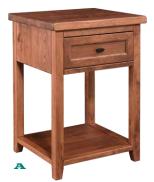

A CWF #6027 1-DRAWER NIGHTSTAND 22"w × 30½"h × 20"d

B CWF #6024 2-DRAWER NIGHTSTAND 22"w × 28"h × 20"d

CWF #6021 3-DRAWER NIGHTSTAND 25"w × 30½"h × 20"d

D CWF #6020 1-DRAWER 2-DOOR NIGHTSTAND 25"w × 301/2"h × 20"d