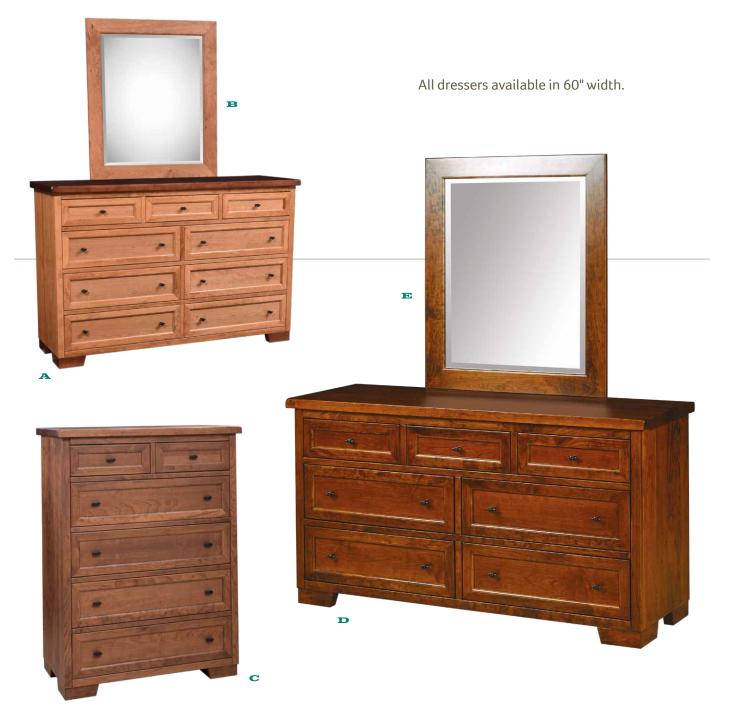

A CWF #6001 FARMHOUSE BED Headboard 54"h, Footboard 20"h; Available in Twin, Full, Queen, King, and CA King

CWF #6011 TALL DRESSER 66"w × 42½"h × 20"d
CWF #6051 LANDSCAPE MIRROR 32½"w × 38½"h
CWF #6031 CHEST OF DRAWERS 39"w × 52½"h × 20"d
CWF #6012 DOUBLE DRESSER 60"w × 33"h × 20"d
CWF #6051 LANDSCAPE MIRROR 32½"w × 38½"h