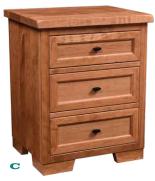

A CWF #6027 1-DRAWER NIGHTSTAND 22"w × 30½"h × 20"d

B CWF #6024 2-DRAWER NIGHTSTAND 22"w × 28"h × 20"d

CWF #6021 3-DRAWER NIGHTSTAND 25"w × 30½"h × 20"d

D CWF #6020 1-DRAWER 2-DOOR NIGHTSTAND 25"w × 301/2"h × 20"d