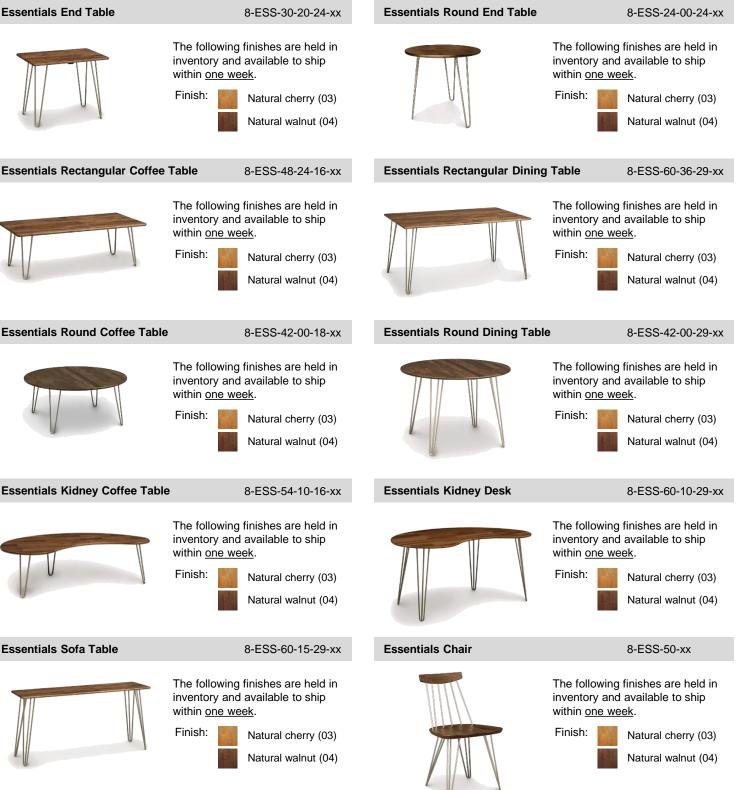

All items and options listed in this document are part of the Copeland Furniture Quick Ship program and can ship within <u>two full production</u> <u>weeks</u> of order acknowledgment. A subset of these items and options are held as finished inventory and in almost all cases can ship within <u>one week</u> of order acknowledgment.