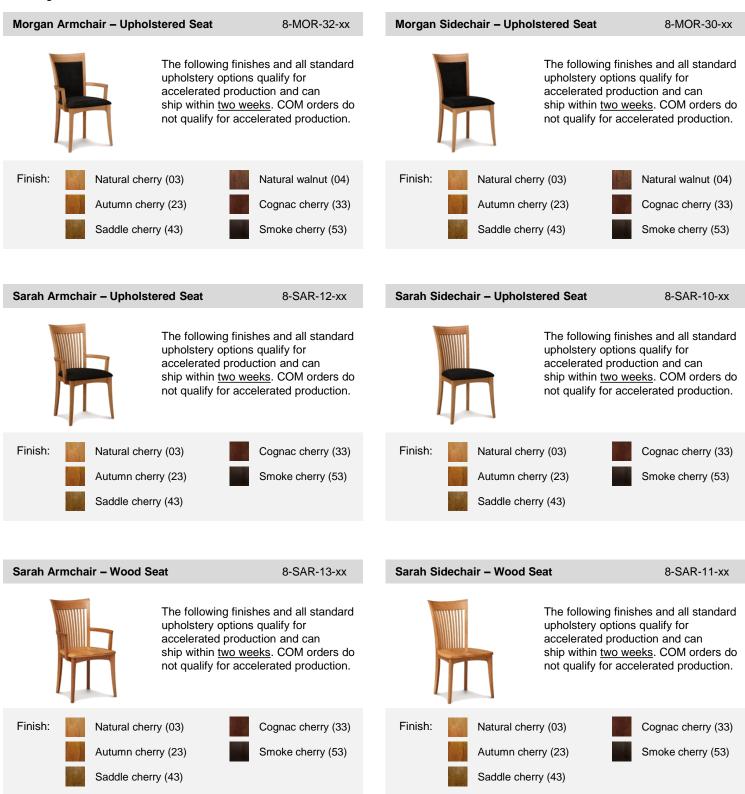

All items and options listed in this document are part of the Copeland Furniture Quick Ship program and can ship within <u>two full production</u> <u>weeks</u> of order acknowledgment. A subset of these items and options are held as finished inventory and in almost all cases can ship within <u>one week</u> of order acknowledgment.