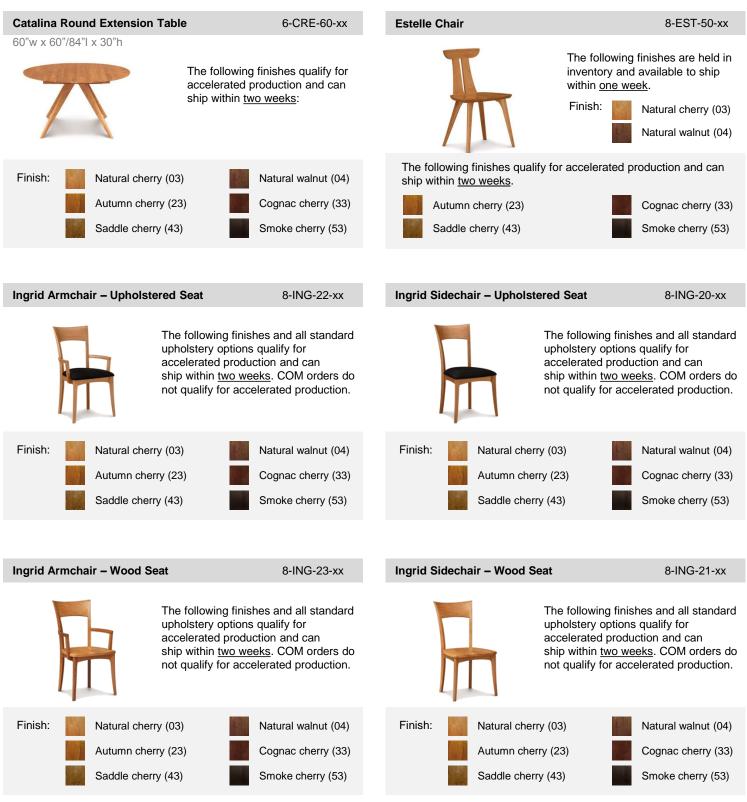

All items and options listed in this document are part of the Copeland Furniture Quick Ship program and can ship within <u>two full production</u> <u>weeks</u> of order acknowledgment. A subset of these items and options are held as finished inventory and in almost all cases can ship within <u>one week</u> of order acknowledgment.

For the most up-to-date information on all quick ship items please visit www.copelandfurniture.com/collateral and sign in/sign up on the lower right hand corner of the screen.

4

All items and options listed in this document are part of the Copeland Furniture Quick Ship program and can ship within <u>two full production</u> <u>weeks</u> of order acknowledgment. A subset of these items and options are held as finished inventory and in almost all cases can ship within <u>one week</u> of order acknowledgment.