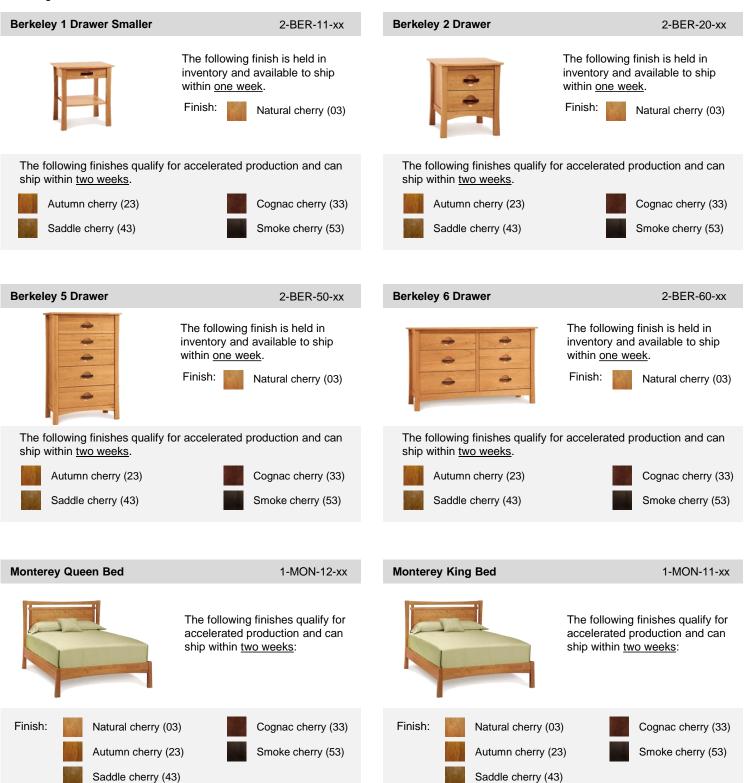

All items and options listed in this document are part of the Copeland Furniture Quick Ship program and can ship within <u>two full production</u> <u>weeks</u> of order acknowledgment. A subset of these items and options are held as finished inventory and in almost all cases can ship within <u>one week</u> of order acknowledgment.