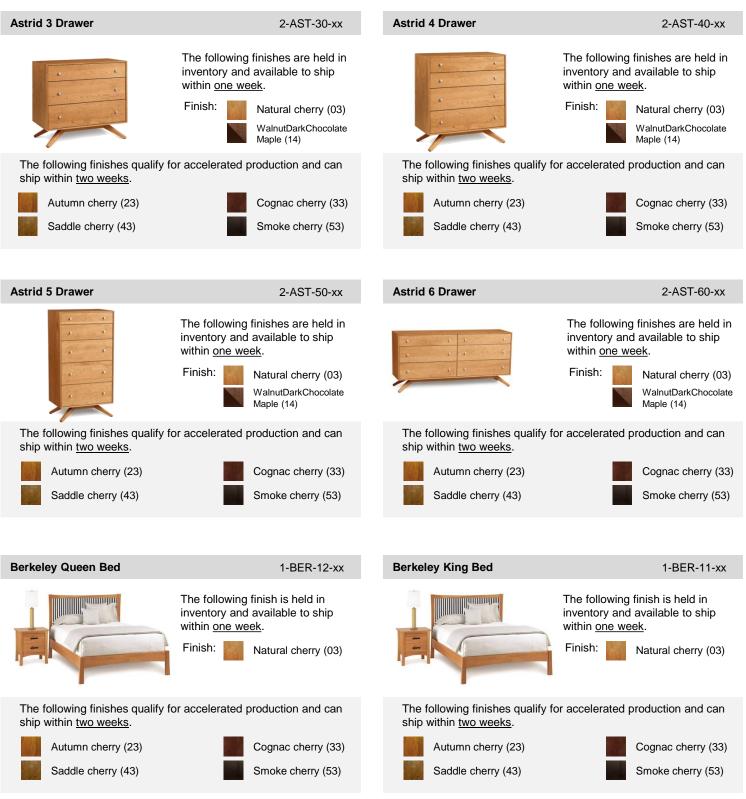

All items and options listed in this document are part of the Copeland Furniture Quick Ship program and can ship within <u>two full production</u> <u>weeks</u> of order acknowledgment. A subset of these items and options are held as finished inventory and in almost all cases can ship within <u>one week</u> of order acknowledgment.