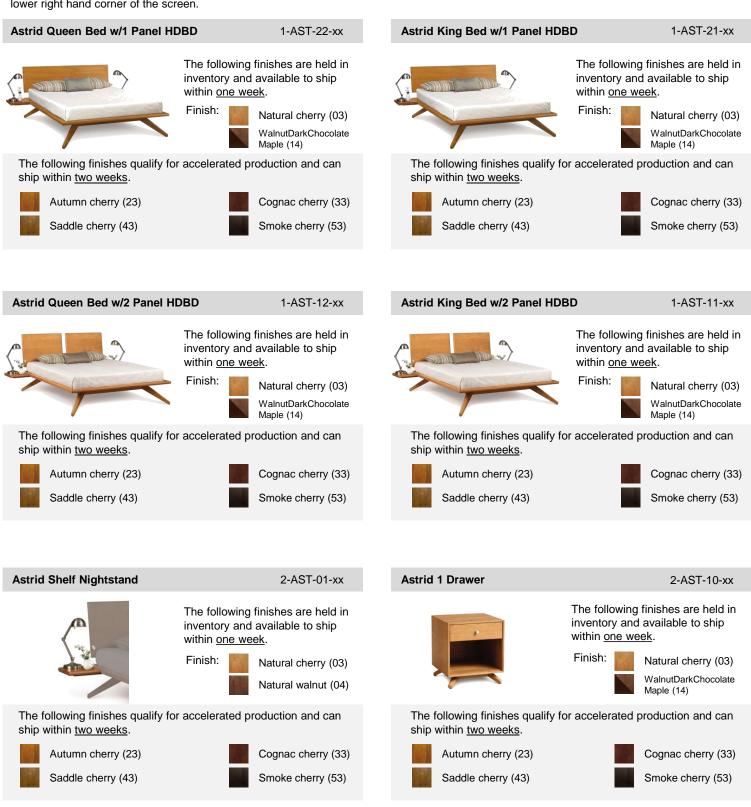

All items and options listed in this document are part of the Copeland Furniture Quick Ship program and can ship within <u>two full production</u> <u>weeks</u> of order acknowledgment. A subset of these items and options are held as finished inventory and in almost all cases can ship within <u>one week</u> of order acknowledgment.

For the most up-to-date information on all quick ship items please visit www.copelandfurniture.com/collateral and sign in/sign up on the lower right hand corner of the screen.

2

All items and options listed in this document are part of the Copeland Furniture Quick Ship program and can ship within <u>two full production</u> <u>weeks</u> of order acknowledgment. A subset of these items and options are held as finished inventory and in almost all cases can ship within <u>one week</u> of order acknowledgment.