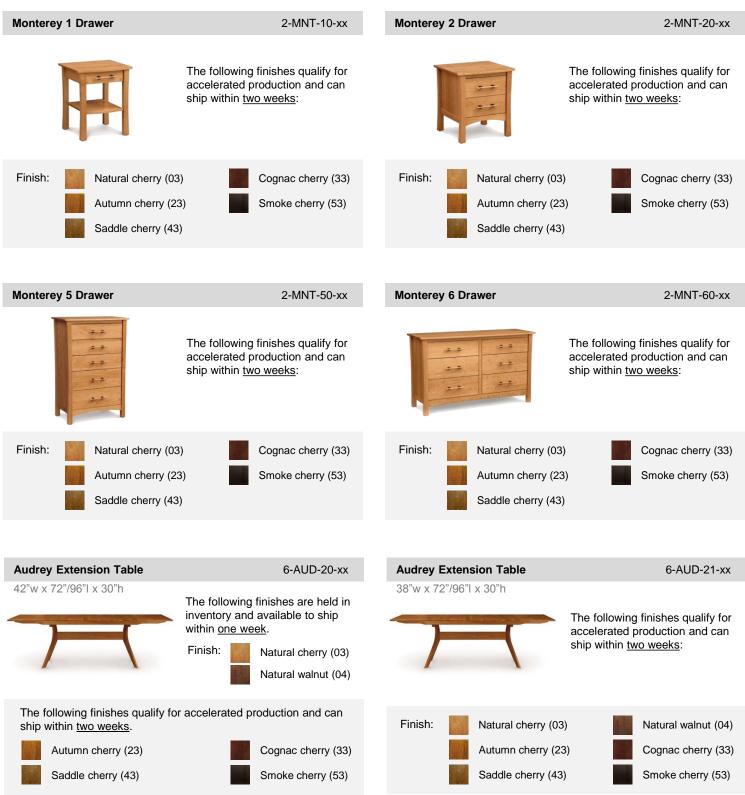

All items and options listed in this document are part of the Copeland Furniture Quick Ship program and can ship within <u>two full production</u> <u>weeks</u> of order acknowledgment. A subset of these items and options are held as finished inventory and in almost all cases can ship within <u>one week</u> of order acknowledgment.