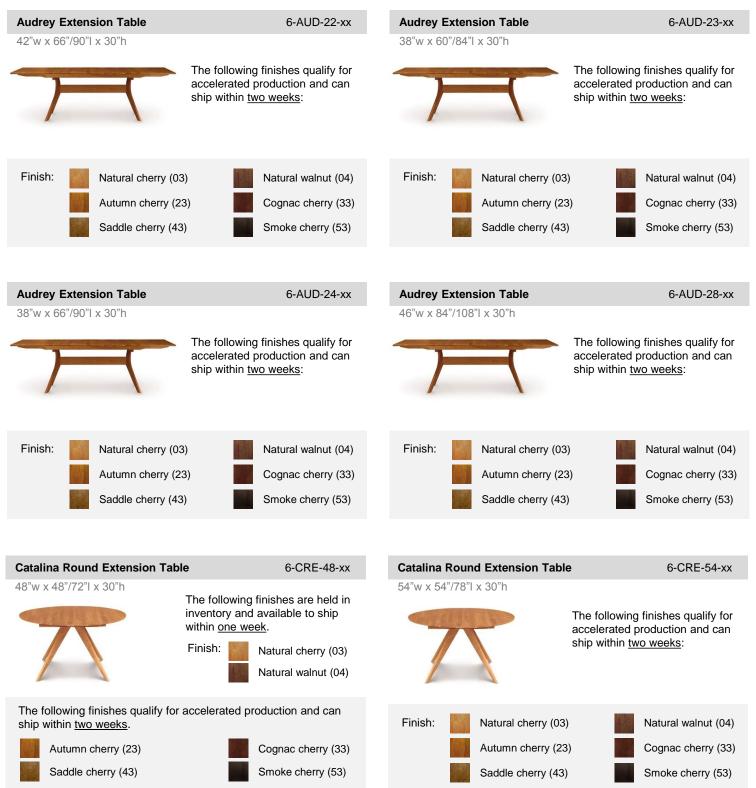

All items and options listed in this document are part of the Copeland Furniture Quick Ship program and can ship within <u>two full production</u> <u>weeks</u> of order acknowledgment. A subset of these items and options are held as finished inventory and in almost all cases can ship within <u>one week</u> of order acknowledgment.

For the most up-to-date information on all quick ship items please visit www.copelandfurniture.com/collateral and sign in/sign up on the lower right hand corner of the screen.

2

All items and options listed in this document are part of the Copeland Furniture Quick Ship program and can ship within <u>two full production</u> <u>weeks</u> of order acknowledgment. A subset of these items and options are held as finished inventory and in almost all cases can ship within <u>one week</u> of order acknowledgment.