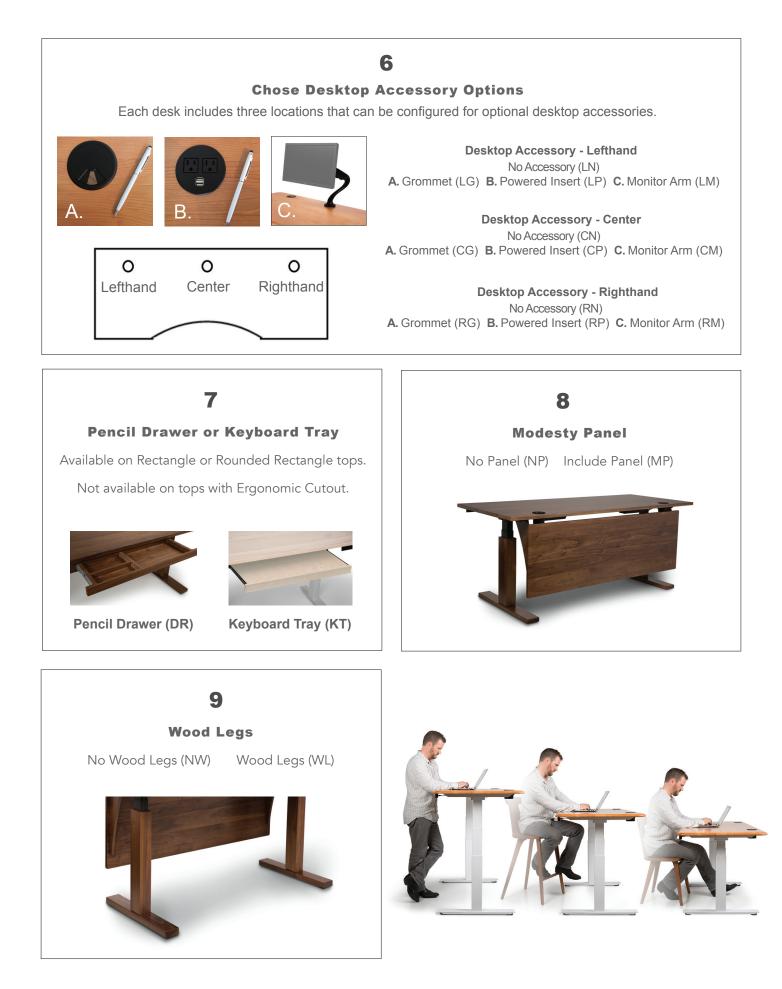

a wide range of sizes. Consider both the available space and your functional requirements.

| 26"x48" | (2648) | 30"x48" | (3048) |
|---------|--------|---------|--------|
| 26"x54" | (2654) | 30"x54" | (3054) |
| 26"x60" | (2660) | 30"x60" | (3060) |
| 26"x66" | (2666) | 30"x66" | (3066) |
| 26"x72" | (2672) | 30"x72" | (3072) |

## 2

**Choose Your Shape** Rectangle (REC) Rectangle- With Cutout (RCU) Rounded Rectangle (RRA) Rounded Rectangle-With Cutout (RRC) Rectangle Rounded Rectangle

4

Rectangle With Ergonomic Cutout

#### Rounded Rectangle With Ergonomic Cutout

## 3



Black (B)

White (W)

# **Choose Your Top Finish** NATURAL CHERRY (03) AUTUMN CHERRY (23) COGNAC CHERRY (33) SADDLE CHERRY (43) SMOKE CHERRY (53) WALNUT (04) SOAPED ASH (54) WEATHERED ASH (55) SEARED ASH (56)