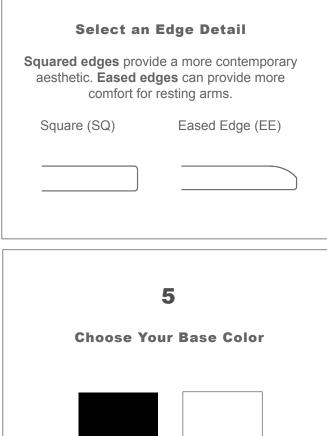

## 2

**Choose Your Shape** Rectangle (REC) Rectangle- With Cutout (RCU) Rounded Rectangle (RRA) Rounded Rectangle-With Cutout (RRC) Rectangle Rounded Rectangle

4

Rectangle With Ergonomic Cutout