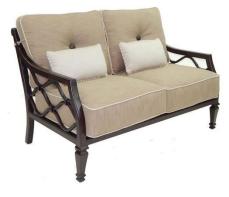

**Cushioned Sofa** 

**Cushioned Loveseat** 

Vintage Small Rectangular Coffee Table

Vintage 20" Rectangular Square Side Table

Vintage 84" Rectangular Dining Table

49" Classical Round Firepit Coffee Table