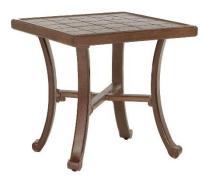

**Cushioned Sofa** 

**Cushioned Loveseat** 

Vintage Small Rectangular Coffee Table

Vintage 20" Rectangular Square Side Table

Vintage 84" Rectangular Dining Table

49" Classical Round Firepit Coffee Table