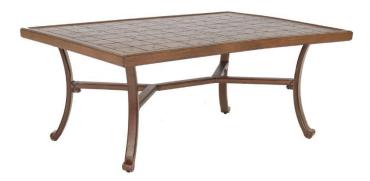

**Cushioned Sofa** 

**Cushioned Loveseat** 

Vintage Small Rectangular Coffee Table

Vintage 20" Rectangular Square Side Table

Vintage 84" Rectangular Dining Table

49" Classical Round Firepit Coffee Table