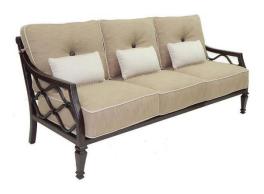

**Cushioned Sofa** 

**Cushioned Loveseat** 

Vintage Small Rectangular Coffee Table

Vintage 20" Rectangular Square Side Table

Vintage 84" Rectangular Dining Table

49" Classical Round Firepit Coffee Table