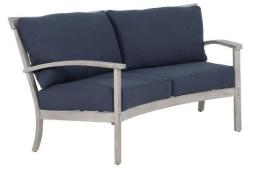

## **Castelle Antler Hill Fast Track**

Seating pieces are available in Fast Track with Weather Gray (WG) Finish and (Koo) Idol Moss Grade D Cushion Fabric. The Antler Hill tables are available with (Fau) Reclaimed Wood Top. The following pieces are part of the Castelle Fast Track Program:

**Cushioned Lounge Chair** 

**Cushioned Sofa** 

Cushioned Swivel Rocker

**Cushioned Crescent Loveseat** 

Cushioned Ottoman

Cushioned Crescent Sofa

**Cushioned Loveseat** 

Formal Swivel Rocker