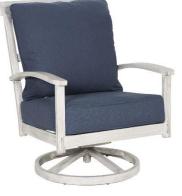

## **Castelle Antler Hill Fast Track**

Seating pieces are available in Fast Track with Weather Gray (WG) Finish and (Koo) Idol Moss Grade D Cushion Fabric. The Antler Hill tables are available with (Fau) Reclaimed Wood Top. The following pieces are part of the Castelle Fast Track Program:

**Cushioned Lounge Chair** 

**Cushioned Sofa** 

Cushioned Swivel Rocker

**Cushioned Crescent Loveseat** 

Cushioned Ottoman

Cushioned Crescent Sofa

**Cushioned Loveseat** 

Formal Swivel Rocker