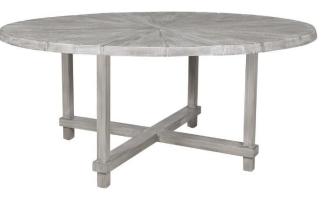

## **Castelle Antler Hill Fast Track**

Seating pieces are available in Fast Track with Weather Gray (WG) Finish and (Koo) Idol Moss Grade D Cushion Fabric. The Antler Hill tables are available with (Fau) Reclaimed Wood Top. The following pieces are part of the Castelle Fast Track Program:

Formal Dining Chair

Formal Side Dining Chair

Square End Table

42" Round Chat Table

60" Round Dining Table

84" Cast Top Rectangular Bench

84" Rectangular Dining Table

44" Firepit Table