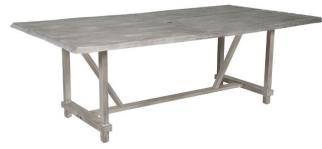

## **Castelle Antler Hill Fast Track**

Seating pieces are available in Fast Track with Weather Gray (WG) Finish and (Koo) Idol Moss Grade D Cushion Fabric. The Antler Hill tables are available with (Fau) Reclaimed Wood Top. The following pieces are part of the Castelle Fast Track Program:

Formal Dining Chair

Formal Side Dining Chair

Square End Table

42" Round Chat Table

60" Round Dining Table

84" Cast Top Rectangular Bench

84" Rectangular Dining Table

44" Firepit Table