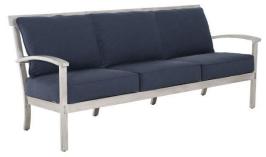

## **Castelle Antler Hill Fast Track**

Seating pieces are available in Fast Track with Weather Gray (WG) Finish and (Koo) Idol Moss Grade D Cushion Fabric. The Antler Hill tables are available with (Fau) Reclaimed Wood Top. The following pieces are part of the Castelle Fast Track Program:

**Cushioned Lounge Chair** 

**Cushioned Sofa** 

Cushioned Swivel Rocker

**Cushioned Crescent Loveseat** 

Cushioned Ottoman

Cushioned Crescent Sofa

**Cushioned Loveseat** 

Formal Swivel Rocker