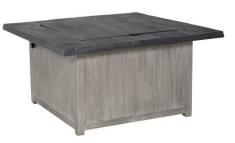

## **Castelle Antler Hill Fast Track**

Seating pieces are available in Fast Track with Weather Gray (WG) Finish and (Koo) Idol Moss Grade D Cushion Fabric. The Antler Hill tables are available with (Fau) Reclaimed Wood Top. The following pieces are part of the Castelle Fast Track Program:

Formal Dining Chair

Formal Side Dining Chair

Square End Table

42" Round Chat Table

60" Round Dining Table

84" Cast Top Rectangular Bench

84" Rectangular Dining Table

44" Firepit Table