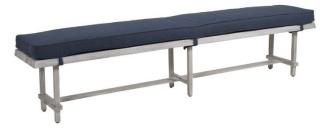

## **Castelle Antler Hill Fast Track**

Seating pieces are available in Fast Track with Weather Gray (WG) Finish and (Koo) Idol Moss Grade D Cushion Fabric. The Antler Hill tables are available with (Fau) Reclaimed Wood Top. The following pieces are part of the Castelle Fast Track Program:

Formal Dining Chair

Formal Side Dining Chair

Square End Table

42" Round Chat Table

60" Round Dining Table

84" Cast Top Rectangular Bench

84" Rectangular Dining Table

44" Firepit Table