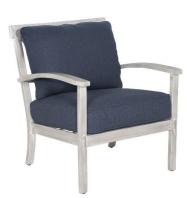

## **Castelle Antler Hill Fast Track**

Seating pieces are available in Fast Track with Weather Gray (WG) Finish and (Koo) Idol Moss Grade D Cushion Fabric. The Antler Hill tables are available with (Fau) Reclaimed Wood Top. The following pieces are part of the Castelle Fast Track Program:

**Cushioned Lounge Chair** 

**Cushioned Sofa** 

Cushioned Swivel Rocker

**Cushioned Crescent Loveseat** 

Cushioned Ottoman

Cushioned Crescent Sofa

**Cushioned Loveseat** 

Formal Swivel Rocker