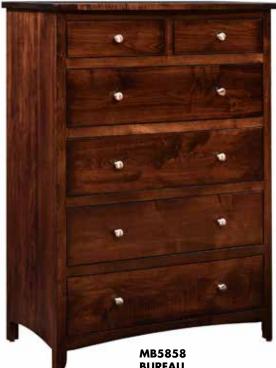

BUREAU Size: 37"W x 21¼"D x 53¼"H

**MB5823 MULE DRESSER** Size: 61"W x 21¼"D x 43¼"H

**LOW DRESSER** Size: 61"W x 21"D x 33"H