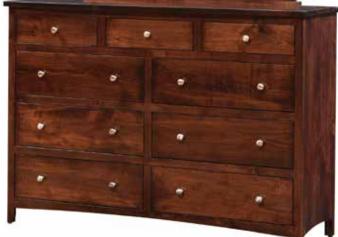

BUREAU Size: 37"W x 21¼"D x 53¼"H

**MB5823 MULE DRESSER** Size: 61"W x 21¼"D x 43¼"H

**LOW DRESSER** Size: 61"W x 21"D x 33"H