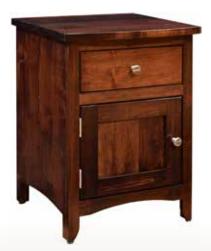

MB5810Q QUEEN PANEL BED Headboard: 52"H Footboard: 20½"H

**MB5891 1 DRAWER 1 DOOR NIGHTSTAND** Size: 19½"W x 19½"D x 27<sup>3/8</sup>"H

**MB5893 3 DRAWER NIGHTSTAND** Size: 19½"W x 19¼"D x 27¾"H

**MB5844 MULE MIRROR** Size: 43<sup>3</sup>/<sub>4</sub>"W x 32<sup>3</sup>/<sub>4</sub>"H