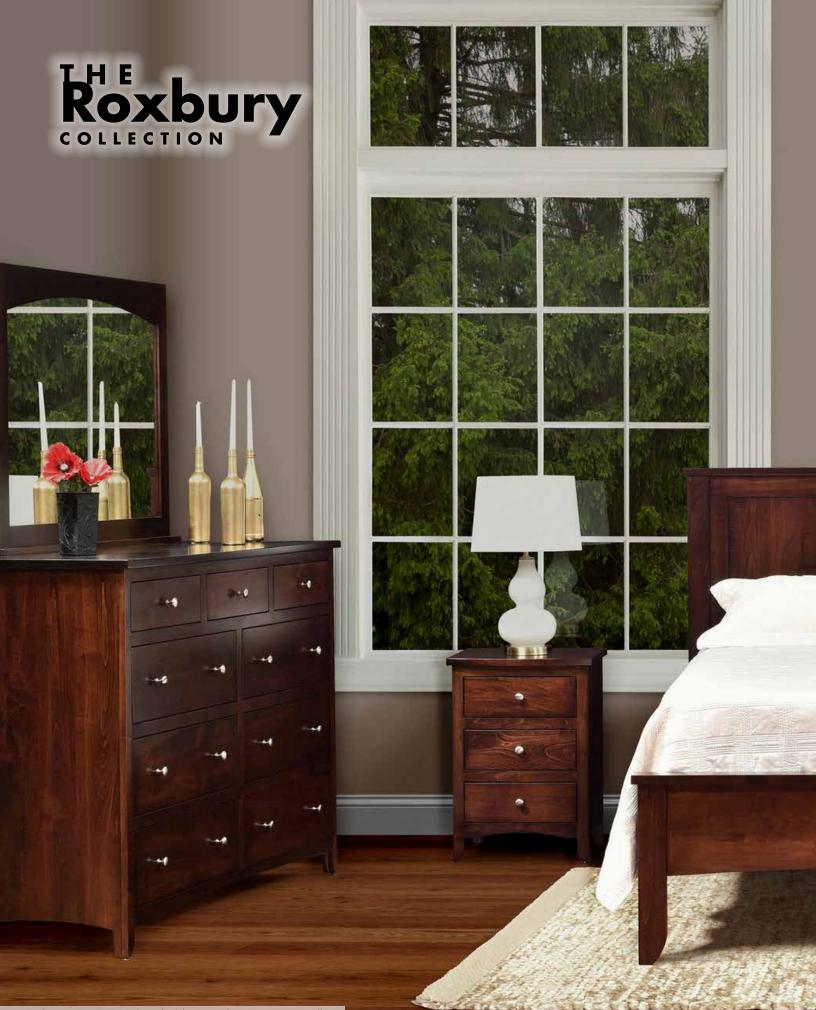

MB5810Q QUEEN PANEL BED Headboard: 52"H Footboard: 20½"H

**MB5891 1 DRAWER 1 DOOR NIGHTSTAND** Size: 19½"W x 19½"D x 27<sup>3/8</sup>"H

**MB5893 3 DRAWER NIGHTSTAND** Size: 19½"W x 19¼"D x 27¾"H

**MB5844 MULE MIRROR** Size: 43<sup>3</sup>/<sub>4</sub>"W x 32<sup>3</sup>/<sub>4</sub>"H

BUREAU Size: 37"W x 21¼"D x 53¼"H

**MB5823 MULE DRESSER** Size: 61"W x 21¼"D x 43¼"H

**LOW DRESSER** Size: 61"W x 21"D x 33"H