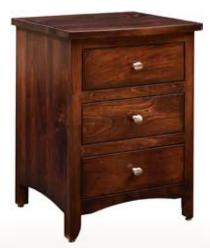

MB5810Q QUEEN PANEL BED Headboard: 52"H Footboard: 20½"H

**MB5891 1 DRAWER 1 DOOR NIGHTSTAND** Size: 19½"W x 19½"D x 27<sup>3/8</sup>"H

**MB5893 3 DRAWER NIGHTSTAND** Size: 19½"W x 19¼"D x 27¾"H

**MB5844 MULE MIRROR** Size: 43<sup>3</sup>/<sub>4</sub>"W x 32<sup>3</sup>/<sub>4</sub>"H