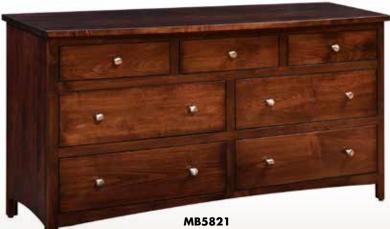

BUREAU Size: 37"W x 21¼"D x 53¼"H

**MB5823 MULE DRESSER** Size: 61"W x 21¼"D x 43¼"H

**LOW DRESSER** Size: 61"W x 21"D x 33"H