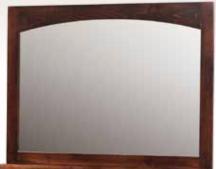

MB5810Q QUEEN PANEL BED Headboard: 52"H Footboard: 20½"H

**MB5891 1 DRAWER 1 DOOR NIGHTSTAND** Size: 19½"W x 19½"D x 27<sup>3/8</sup>"H

**MB5893 3 DRAWER NIGHTSTAND** Size: 19½"W x 19¼"D x 27¾"H

**MB5844 MULE MIRROR** Size: 43<sup>3</sup>/<sub>4</sub>"W x 32<sup>3</sup>/<sub>4</sub>"H