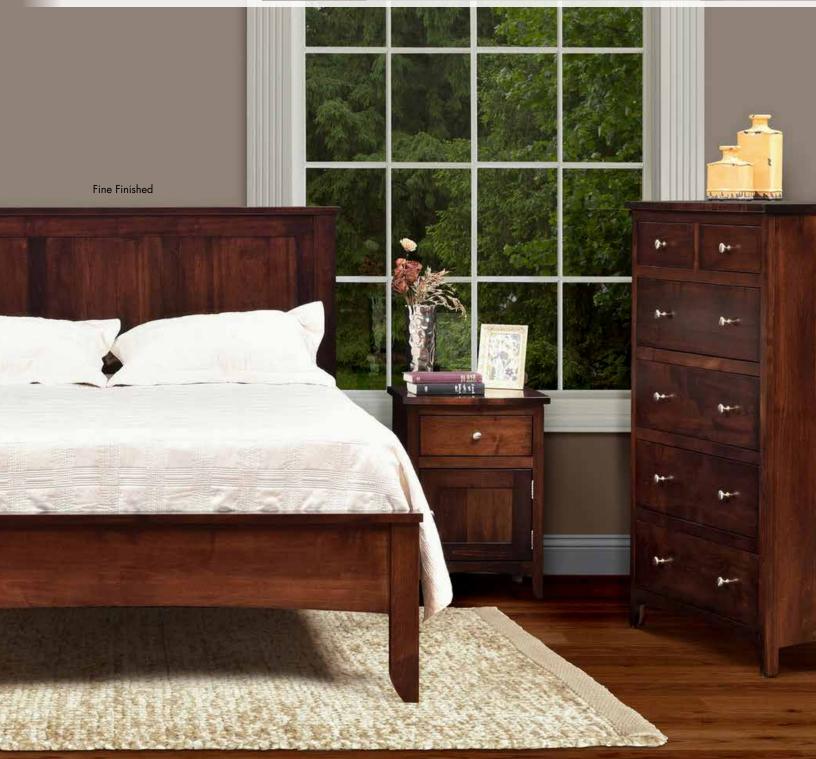

MB5810Q QUEEN PANEL BED Headboard: 52"H Footboard: 20½"H

**MB5891 1 DRAWER 1 DOOR NIGHTSTAND** Size: 19½"W x 19½"D x 27<sup>3/8</sup>"H

**MB5893 3 DRAWER NIGHTSTAND** Size: 19½"W x 19¼"D x 27¾"H

**MB5844 MULE MIRROR** Size: 43<sup>3</sup>/<sub>4</sub>"W x 32<sup>3</sup>/<sub>4</sub>"H

BUREAU Size: 37"W x 21¼"D x 53¼"H

**MB5823 MULE DRESSER** Size: 61"W x 21¼"D x 43¼"H

**LOW DRESSER** Size: 61"W x 21"D x 33"H