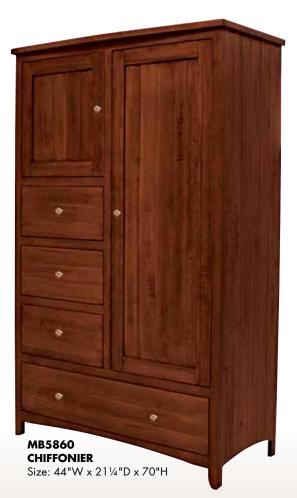

MB5810Q QUEEN PANEL BED Headboard: 52"H Footboard: 20½"H

**MB5891 1 DRAWER 1 DOOR NIGHTSTAND** Size: 19½"W x 19½"D x 27<sup>3/8</sup>"H

**MB5893 3 DRAWER NIGHTSTAND** Size: 19½"W x 19¼"D x 27¾"H

**MB5844 MULE MIRROR** Size: 43<sup>3</sup>/<sub>4</sub>"W x 32<sup>3</sup>/<sub>4</sub>"H