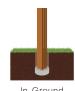

\*Concrete footer should be installed prior to structure.

In-Ground

Choose a shade style.

\*18' width is not available with deluxe shade.

\*Alcove is only available Outback

in 8', 10' and 12'.

\*Concrete footer should be installed prior to structure.

Standard

Lattice (Full or Half)

Storm Cloud Gray

Mocha

Mahogany