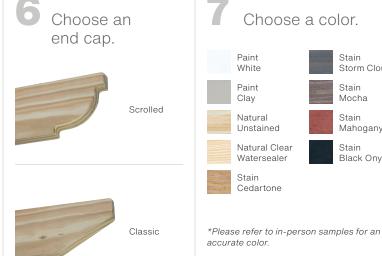

# Design a Wood Pergola in 7 easy steps:

Black Onvx

Square Post

Savannah Post

(8" X 8" Bottom)

(6" X 6" Top)