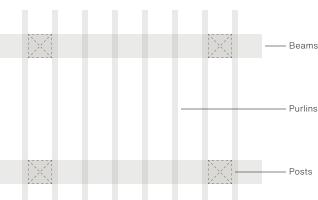

## Things to consider:

- · How much space do you have available?
- · Berlin Gardens measurements are based on the TOP dimensions, not the "footprint" of the posts. The posts are set in 16" from the outside edge of the purlins and beams.

## Sizes (outside to outside of top)

Widths (purlins) available: 10', 12', 14', 16', 18'\*

Lengths (beams) available: 10', 12', 14', 16', 18', 20', 22', 24'

Beams and purlins extend 16" past post positions. Pergolas 22' and above will have 6 posts. Length must be equal or greater than the width. \*18' width is not available with deluxe shade.

#### Things to consider:

- · How much space do you have available?
- Berlin Gardens measurements are based on the TOP dimensions, not the "footprint" of the posts. The posts are set in 16" from the outside edge of the purlins and beams.

### Sizes (outside to outside of top)

Widths (purlins) available: 10', 12', 14', 16', 18' Lengths (beams) available: 10', 12', 14', 16', 18', 20', 22', 24'

Beams and purlins extend 16" past post positions on all pergolas except Vineyard. Vineyard beams and purlins extend 1.5" past post. Pergolas 22' and above will have 6 posts. Length must be equal or greater than the width.