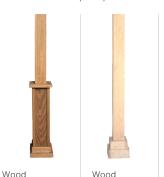

## Choose a post style.

(8" X 8" Base)

Choose an end cap.

Choose a color.

Black Onvx

Square Post

Savannah Post

(8" X 8" Bottom)

(6" X 6" Top)