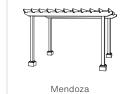

### Sizes (outside to outside of top)

Widths (purlins) available: 10', 12', 14', 16', 18' Lengths (beams) available: 10', 12', 14', 16', 18', 20', 22', 24'

Beams and purlins extend 16" past post positions on all pergolas except Vineyard. Vineyard beams and purlins extend 1.5" past post. Pergolas 22' and above will have 6 posts. Length must be equal or greater than the width.

\*Alcove is only available Outback

in 8', 10' and 12'.

\*Concrete footer should be installed prior to structure.

Standard

Lattice (Full or Half)

Storm Cloud Gray

Mocha

Mahogany