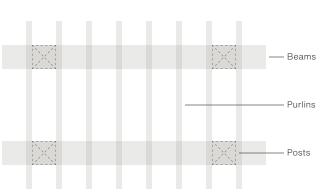

## Things to consider:

- · How much space do you have available?
- · Berlin Gardens measurements are based on the TOP dimensions, not the "footprint" of the posts. The posts are set in 16" from the outside edge of the purlins and beams.

## Sizes (outside to outside of top)

Widths (purlins) available: 10', 12', 14', 16', 18'\*

Lengths (beams) available: 10', 12', 14', 16', 18', 20', 22', 24'

Beams and purlins extend 16" past post positions. Pergolas 22' and above will have 6 posts. Length must be equal or greater than the width. \*18' width is not available with deluxe shade.

#### Things to consider:

- · How much space do you have available?
- Berlin Gardens measurements are based on the TOP dimensions, not the "footprint" of the posts. The posts are set in 16" from the outside edge of the purlins and beams.

### Sizes (outside to outside of top)

Widths (purlins) available: 10', 12', 14', 16', 18' Lengths (beams) available: 10', 12', 14', 16', 18', 20', 22', 24'

Beams and purlins extend 16" past post positions on all pergolas except Vineyard. Vineyard beams and purlins extend 1.5" past post. Pergolas 22' and above will have 6 posts. Length must be equal or greater than the width.