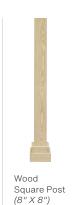

d on the TOP dimensions, not the "footprint" of the posts. The posts are set in 16" from the outside edge of the purlins and beams.

### Sizes (outside to outside of top)

Widths (purlins) available: 10', 12', 14', 16', 18' Lengths (beams) available: 10', 12', 14', 16', 18', 20', 22', 24'



Beams and purlins extend 16" past post positions on all pergolas except Vineyard. Vineyard beams and purlins extend 1.5" past post. Pergolas 22' and above will have 6 posts. Length must be equal or greater than the width.



\*Alcove is only available Outback











in 8', 10' and 12'.









\*Concrete footer should be installed prior to structure.

Standard

Lattice (Full or Half)



Storm Cloud Gray

Mocha

Mahogany

Black Onvx





Square Post

Savannah Post

(8" X 8" Bottom)

(6" X 6" Top)