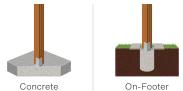

\*Concrete footer should be installed prior to structure.

In-Ground

Choose a shade style.

\*18' width is not available with deluxe shade.

\*Alcove is only available Outback

in 8', 10' and 12'.

\*Concrete footer should be installed prior to structure.

Standard

Lattice (Full or Half)

Storm Cloud Gray

Mocha

Mahogany