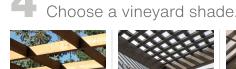

### Sizes (outside to outside of top)

Widths (purlins) available: 10', 12', 14', 16', 18' Lengths (beams) available: 10', 12', 14', 16', 18', 20', 22', 24'

Beams and purlins extend 16" past post positions on all pergolas except Vineyard. Vineyard beams and purlins extend 1.5" past post. Pergolas 22' and above will have 6 posts. Length must be equal or greater than the width.