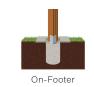

\*Alcove is only available Outback

in 8', 10' and 12'.

\*Concrete footer should be installed prior to structure.

Standard

Lattice (Full or Half)

Storm Cloud Gray

Mocha

Mahogany