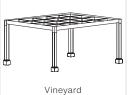

### Sizes (outside to outside of top)

Widths (purlins) available: 10', 12', 14', 16', 18' Lengths (beams) available: 10', 12', 14', 16', 18', 20', 22', 24'

Beams and purlins extend 16" past post positions on all pergolas except Vineyard. Vineyard beams and purlins extend 1.5" past post. Pergolas 22' and above will have 6 posts. Length must be equal or greater than the width.

\*Alcove is only available Outback

in 8', 10' and 12'.

\*Concrete footer should be installed prior to structure.

Standard

Lattice (Full or Half)

Storm Cloud Gray

Mocha

Mahogany