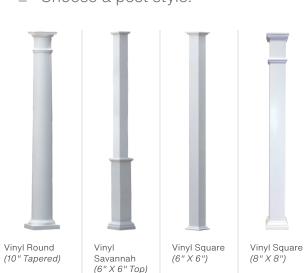

## Choose a post style.

(8" X 8" Base)

Choose an end cap.

Choose a color.

Black Onvx

Square Post

Savannah Post

(8" X 8" Bottom)

(6" X 6" Top)