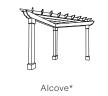

### Sizes (outside to outside of top)

Widths (purlins) available: 10', 12', 14', 16', 18' Lengths (beams) available: 10', 12', 14', 16', 18', 20', 22', 24'

Beams and purlins extend 16" past post positions on all pergolas except Vineyard. Vineyard beams and purlins extend 1.5" past post. Pergolas 22' and above will have 6 posts. Length must be equal or greater than the width.

\*Alcove is only available Outback

in 8', 10' and 12'.

\*Concrete footer should be installed prior to structure.

Standard

Lattice (Full or Half)

Storm Cloud Gray

Mocha

Mahogany