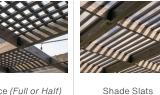

\*Concrete footer should be installed prior to structure.

In-Ground

Choose a shade style.

\*18' width is not available with deluxe shade.

\*Alcove is only available Outback

in 8', 10' and 12'.

\*Concrete footer should be installed prior to structure.

Standard

Lattice (Full or Half)

Storm Cloud Gray

Mocha

Mahogany