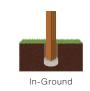

\*Concrete footer should be installed prior to structure.

In-Ground

Choose a shade style.

\*18' width is not available with deluxe shade.