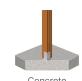

\*Concrete footer should be installed prior to structure.

In-Ground

Choose a shade style.

\*18' width is not available with deluxe shade.