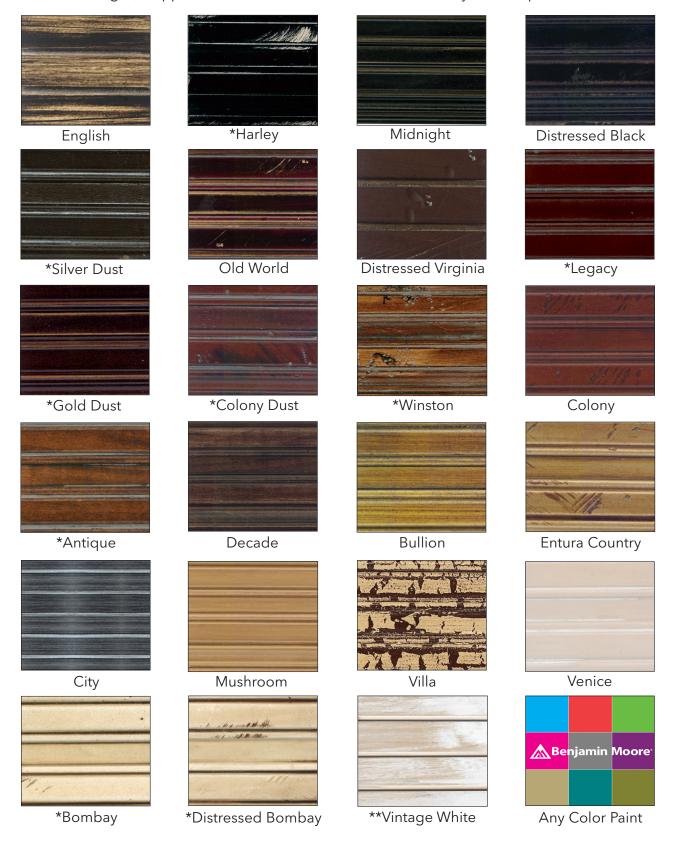

## Finishes - Specialty

Specialty finishes are available at no charge on certain styles. Charges, if applicable, are noted under each individual style in our price list.

The characteristic of "dusting" will only show on wood with carvings. Smooth wood will not show this feature. Finishes with standard dusting are shown with an asterisk "\*".

Note: We recommend to select finish from wood samples to see true color.

<sup>\*\*</sup>This finish shows natural wood. Color of the wood will vary from frame to frame.