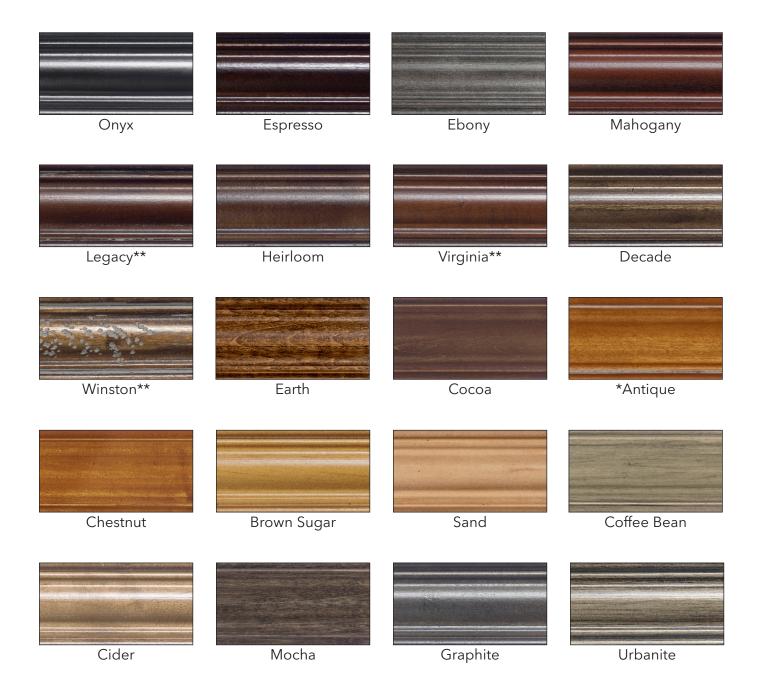

Finish color and overall sheen are subject to factors ranging from dye lots of chemical stains to underlying variations in the raw wood to the eye judgment of the experienced sprayer. We will match finish on furniture ordered together; however, we cannot guarantee an absolute match.

We recommend choosing from the wood samples to ensure accurate color. All finishes can be distressed at no upcharge.

Finishes shown with an "\*" asterisk denote a finish with "dusting". Please note dusting will only show on wood with carvings.

Finishes shown with a double "\*\*" asterisk show natural wood. Color of the wood will vary frame to frame.