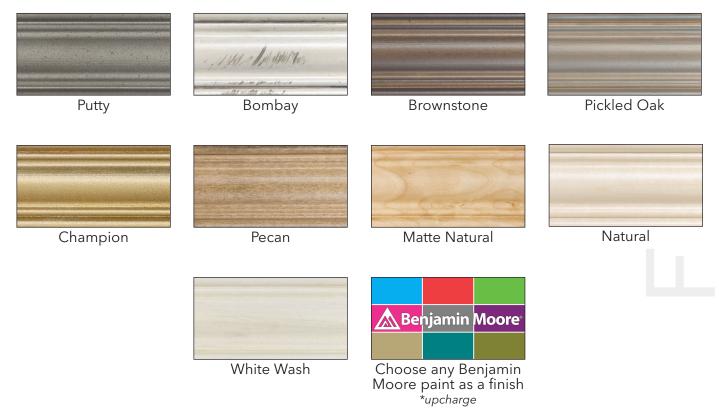

Finish color and overall sheen are subject to factors ranging from dye lots of chemical stains to underlying variations in the raw wood to the eye judgment of the experienced sprayer. We will match finish on furniture ordered together; however, we cannot guarantee an absolute match.

We recommend choosing from the wood samples to ensure accurate color. All finishes can be distressed at no upcharge.

Finishes shown with an "\*" asterisk denote a finish with "dusting". Please note dusting will only show on wood with carvings.

Finishes shown with a double "\*\*" asterisk show natural wood. Color of the wood will vary frame to frame.