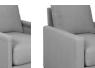

#### 4 | PICK YOUR ARM

arm width dimensions are approximate

Narrow Track Track AW 5" AW 3"

Flare AW 5.5"

Scoop AW 4"

Padded AW 3"

Rail AW 4" available in 4", 6", 8", 10", and 12" arm widths