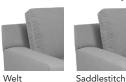

## 3 | PICK YOUR WELT

arms, seat cushions, and back cushions only

No Welt standard

Flange