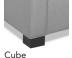

UPHOLSTERED FURNITURE

#19210 series

#19230 series D 37" - SD 21" D 39" - SD 23"

#19250 series D 41" - SD 25"

#### 1 | PICK YOUR DEPTH 21" - 23" - 25"

### 2 | PICK YOUR STYLE

sofas, loveseats, chairs, ottomans, & sectional pieces

## 3 | PICK YOUR WELT

arms, seat cushions, and back cushions only



No Welt standard



Flange

#### 4 | PICK YOUR ARM

arm width dimensions are approximate



Narrow Track Track AW 5" AW 3"



Flare AW 5.5"



Scoop AW 4"



Padded AW 3"

Rail AW 4" available in 4", 6", 8", 10", and 12" arm widths

#### 5 | PICK YOUR BACK & BACK HEIGHT

loose back only / back pillows only / overall height dimensions are approximate



Box OH 37"

Tall Box OH 39"



Knife Edge OH 37"



Tall Knife Edge



Flanged Edge



Tall Flanged Edge

## 6 | PICK YOUR BASE

















Plinth<sup>+</sup>