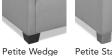

YOUR** UPHOLSTERED FURNITURE

#19210 series

#19230 series D 37" - SD 21" D 39" - SD 23"

#19250 series D 41" - SD 25"

#### 1 | PICK YOUR DEPTH 21" - 23" - 25"

### 2 | PICK YOUR STYLE

sofas, loveseats, chairs, ottomans, & sectional pieces

## 3 | PICK YOUR WELT

arms, seat cushions, and back cushions only



No Welt standard



Flange

#### 4 | PICK YOUR ARM

arm width dimensions are approximate



Narrow Track Track AW 5" AW 3"



Flare AW 5.5"



Scoop AW 4"



Padded AW 3"

Rail AW 4" available in 4", 6", 8", 10", and 12" arm widths

#### 5 | PICK YOUR BACK & BACK HEIGHT

loose back only / back pillows only / overall height dimensions are approximate



Box OH 37"

Tall Box OH 39"



Knife Edge OH 37"



Tall Knife Edge



Flanged Edge



Tall Flanged Edge

## 6 | PICK YOUR BASE

















Plinth<sup>+</sup>