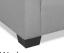

R** UPHOLSTERED FURNITURE

#19210 series

#19230 series D 37" - SD 21" D 39" - SD 23"

#19250 series D 41" - SD 25"

#### 1 | PICK YOUR DEPTH 21" - 23" - 25"

### 2 | PICK YOUR STYLE

sofas, loveseats, chairs, ottomans, & sectional pieces

## 3 | PICK YOUR WELT

arms, seat cushions, and back cushions only



No Welt standard



Flange

#### 4 | PICK YOUR ARM

arm width dimensions are approximate



Narrow Track Track AW 5" AW 3"



Flare AW 5.5"



Scoop AW 4"



Padded AW 3"

Rail AW 4" available in 4", 6", 8", 10", and 12" arm widths

#### 5 | PICK YOUR BACK & BACK HEIGHT

loose back only / back pillows only / overall height dimensions are approximate



Box OH 37"

Tall Box OH 39"



Knife Edge OH 37"



Tall Knife Edge



Flanged Edge



Tall Flanged Edge

## 6 | PICK YOUR BASE

















Plinth<sup>+</sup>