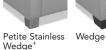

OUR** UPHOLSTERED FURNITURE

#19210 series

#19230 series D 37" - SD 21" D 39" - SD 23"

#19250 series D 41" - SD 25"

#### 1 | PICK YOUR DEPTH 21" - 23" - 25"

### 2 | PICK YOUR STYLE

sofas, loveseats, chairs, ottomans, & sectional pieces

## 3 | PICK YOUR WELT

arms, seat cushions, and back cushions only



No Welt standard



Flange

#### 4 | PICK YOUR ARM

arm width dimensions are approximate



Narrow Track Track AW 5" AW 3"



Flare AW 5.5"



Scoop AW 4"



Padded AW 3"

Rail AW 4" available in 4", 6", 8", 10", and 12" arm widths

#### 5 | PICK YOUR BACK & BACK HEIGHT

loose back only / back pillows only / overall height dimensions are approximate



Box OH 37"

Tall Box OH 39"



Knife Edge OH 37"



Tall Knife Edge



Flanged Edge



Tall Flanged Edge

## 6 | PICK YOUR BASE

















Plinth<sup>+</sup>