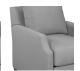

#### 4 | PICK YOUR ARM

arm width dimensions are approximate

Narrow Track Track AW 5" AW 3"

Flare AW 5.5"

Scoop AW 4"

Padded AW 3"

Rail AW 4" available in 4", 6", 8", 10", and 12" arm widths