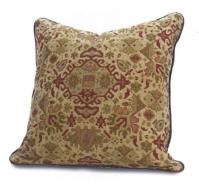

## **Decorative Pillows**

P1 | 19 x 19 in. Knife - edge with welt Mitered insert Solid panel on back Zipper on bottom

P4 | 13 x 20 in. Knife - edge with welt Center insert Solid panel on back Zipper on bottom