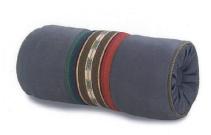

P7 | 16 x 7 in. Neckroll Center insert Buttons in ends

P2 | 13 x 20 in. Knife - edge with welt Sewn down flap with button Solid panel on back Zipper on bottom

P5 | 16 in. Diameter 1 1/2 in. Border with welt Center button Zipper in border

H14" x W19" Knife Edge and Welt Center Insert Solid Panel on Back Zipper on Bottom COM Rqmts: 1 yd/17 sf

Р5

16" diameter

2" Border and Welt

Center Button

Zipper on bottom

COM: 1 yd/17 sf

15.5" Long x 6-1/2" diameter Welt Center Insert Buttons in ends

P7

COM Rqmts: 1 yd/17 sf

| Styles P6 & P8   |       | FACTORY | FABRIC        |              | LEATHER      |  |
|------------------|-------|---------|---------------|--------------|--------------|--|
| Filling          | COM   | SELECT  | Grades F8-F23 | Grades L1-L4 | Grades L5-L8 |  |
| Fiber            | \$75  | \$90    | \$105         | \$120        | \$420        |  |
| Fiber / Down     | \$105 | \$120   | \$135         | \$150        | \$450        |  |
| All Feather Down | \$165 | \$180   | \$180         | \$330        | \$750        |  |