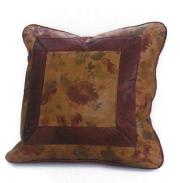

## **Decorative Pillows**

P1 | 19 x 19 in. Knife - edge with welt Mitered insert Solid panel on back Zipper on bottom

P4 | 13 x 20 in. Knife - edge with welt Center insert Solid panel on back Zipper on bottom

Knife Edge and welt

Mitered Insert

Solid Panel on back

Zipper on bottom

COM rqmts: 1 yd/17 sf

P2

19" x 19" Knife Edge and Welt Diamond Insert with buttons Solid Panel on back Zipper on bottom COM rqmts: 1 yd/17 sf