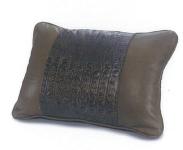

P7 | 16 x 7 in. Neckroll Center insert Buttons in ends

P2 | 13 x 20 in. Knife - edge with welt Sewn down flap with button Solid panel on back Zipper on bottom

P5 | 16 in. Diameter 1 1/2 in. Border with welt Center button Zipper in border

H14" x W19" Knife Edge and Welt Center Insert Solid Panel on Back Zipper on Bottom COM Rqmts: 1 yd/17 sf

Р5

16" diameter

2" Border and Welt

Center Button

Zipper on bottom

COM: 1 yd/17 sf

15.5" Long x 6-1/2" diameter Welt Center Insert Buttons in ends