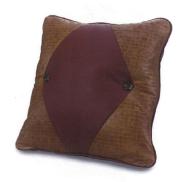

P8 | 19 x 19 in. Knife - edge with welt Covered zipper on back

P3 | 19 x 19 in. Knife - edge with welt Diamond insert (2 buttons) Solid panel on back Zipper on bottom

P6 | 17 x 17 in. 2 in. Border with baseball stitch Center button Zipper on bottom

Knife Edge and welt

Mitered Insert

Solid Panel on back

Zipper on bottom

COM rqmts: 1 yd/17 sf

P2

19" x 19" Knife Edge and Welt Diamond Insert with buttons Solid Panel on back Zipper on bottom COM rqmts: 1 yd/17 sf