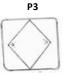

P8 | 19 x 19 in. Knife - edge with welt Covered zipper on back

P3 | 19 x 19 in. Knife - edge with welt Diamond insert (2 buttons) Solid panel on back Zipper on bottom

P6 | 17 x 17 in. 2 in. Border with baseball stitch Center button Zipper on bottom

Knife Edge and welt

Mitered Insert

Solid Panel on back

Zipper on bottom

COM rqmts: 1 yd/17 sf

P2

19" x 19" Knife Edge and Welt Diamond Insert with buttons Solid Panel on back Zipper on bottom COM rqmts: 1 yd/17 sf