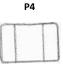

## **Decorative Pillows**

P1 | 19 x 19 in. Knife - edge with welt Mitered insert Solid panel on back Zipper on bottom

P4 | 13 x 20 in. Knife - edge with welt Center insert Solid panel on back Zipper on bottom

H14" x W19" Knife Edge and Welt Center Insert Solid Panel on Back Zipper on Bottom COM Rqmts: 1 yd/17 sf

Р5

16" diameter

2" Border and Welt

Center Button

Zipper on bottom

COM: 1 yd/17 sf

15.5" Long x 6-1/2" diameter Welt Center Insert Buttons in ends