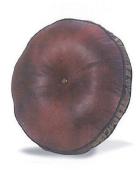

P7 | 16 x 7 in. Neckroll Center insert Buttons in ends

P2 | 13 x 20 in. Knife - edge with welt Sewn down flap with button Solid panel on back Zipper on bottom

P5 | 16 in. Diameter 1 1/2 in. Border with welt Center button Zipper in border

H14" x W19" Knife Edge and Welt Center Insert Solid Panel on Back Zipper on Bottom COM Rqmts: 1 yd/17 sf

Р5

16" diameter

2" Border and Welt

Center Button

Zipper on bottom

COM: 1 yd/17 sf

15.5" Long x 6-1/2" diameter Welt Center Insert Buttons in ends