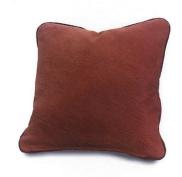

P8 | 19 x 19 in. Knife - edge with welt Covered zipper on back

P3 | 19 x 19 in. Knife - edge with welt Diamond insert (2 buttons) Solid panel on back Zipper on bottom

P6 | 17 x 17 in. 2 in. Border with baseball stitch Center button Zipper on bottom

17" x 17" 2" Border **Center Button** Zipper on bottom COM rgmts: 1 yd/17 sf

P6

0

19" x 19" Knife Edge and Welt Covered Zipper on back Available no welt at no addtl charge COM rgmts: 1 yds / 17 sf

P9

24" x 24" Knife Edge and Welt Covered Zipper on back Available no welt at no addtl charge COM rqmts: 1.5 yds / 25 sf