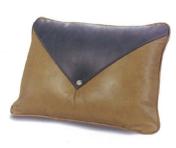

P8 | 19 x 19 in. Knife - edge with welt Covered zipper on back

P3 | 19 x 19 in. Knife - edge with welt Diamond insert (2 buttons) Solid panel on back Zipper on bottom

P6 | 17 x 17 in. 2 in. Border with baseball stitch Center button Zipper on bottom