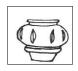

## **Leg Options:**

101 Bun Foot

3.75" high 4.5" wide \$36 each

894 Pyramid Leg

3.75" high 4.25" wide \$37.50 each

2104 Wide Pyramid Leg

3" high 5.5" wide \$37.50 eac

4200 Leg