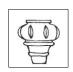

## **Leg Options:**

101 Bun Foot

3.75" high 4.5" wide \$36 each

894 Pyramid Leg

3.75" high 4.25" wide \$37.50 each

2104 Wide Pyramid Leg

3" high 5.5" wide \$37.50 eac

4200 Leg