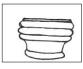

## **Leg Options:**

101 Bun Foot

3.75" high 4.5" wide \$36 each

894 Pyramid Leg

3.75" high 4.25" wide \$37.50 each

2104 Wide Pyramid Leg

3" high 5.5" wide \$37.50 eac

4200 Leg