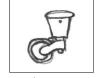

## **Leg Options:**

101 Bun Foot

3.75" high 4.5" wide \$36 each

894 Pyramid Leg

3.75" high 4.25" wide \$37.50 each

2104 Wide Pyramid Leg

3" high 5.5" wide \$37.50 eac

4200 Leg