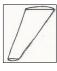

## **Leg Options:**

101 Bun Foot

3.75" high 4.5" wide \$36 each

894 Pyramid Leg

3.75" high 4.25" wide \$37.50 each

2104 Wide Pyramid Leg

3" high 5.5" wide \$37.50 eac

4200 Leg