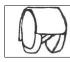

2.25" high 2.25" wide \$21 each

Also Available in Chrome finish

**CA4 Antique Brass Round Ferrule & Caster** 

1.25" high 1" wide Limited availability \$45.00 each

**CA5 Antique Brass or Nickel Square Ferrule & Caster** 

1.25" high 1" wide Limited availability \$105 each

Also Available in Pewter finish - \$75 each