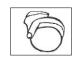

## **Caster Options:**

CA1 **Brass Sofa Casters** 

2" high 2" wide \$21 each

CA2 **Antique Brass Rubber Ball Caster with hood** 

2.25" high 2.25" wide \$15 each

**CA3 Antique Brass** 

**Double Wheel Caster - with hood** 

2.25" high 2.25" wide \$21 each

Also Available in Chrome finish

**CA4 Antique Brass Round Ferrule & Caster** 

1.25" high 1" wide Limited availability \$45.00 each

**CA5 Antique Brass or Nickel Square Ferrule & Caster** 