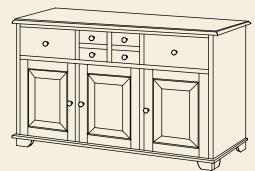

# The Graham Buffet



## **◆** #PLW-0117

4 Adjustable Shelves (2 Behind Each Door), Large Center Drawer, Wine Rack

#### #PLW-0118 ▶

4 Adjustable Shelves (2 Behind Each Door), 4 Small Drawers, Wine Rack





# **◀ #PLW-0119**

3 Large Drawers, 2 Adjustable Shelves (1 Behind Each Door), and Wine Rack

## #PLW-0120 ▶

3 Large Drawers, 3 Adjustable Shelves (1 Behind Each Door)





## **◀ #PLW-0121**

2 Large Drawers, 4 Small Drawers, 1 Large Adjustable Shelf (Behind Left Doors), and 1 Adjustable Shelf (Behind Right Door)



2 Large Adjustable Shelves (Behind Left Doors), 2 Small Adjustable Shelves (Behind Right Door)





## **◀ #PLW-0123**

6 Large Drawers, 2 Adjustable Shelves (1 Behind Each Door)

#### #PLW-0124 ▶

4 Large Drawers, 4 Adjustable Shelves (2 Behind Each Door)





#### **◀ #PLW-0125**

4 Large Drawers, 2 Large Adjustable Shelves Behind Doors

## #PLW-0126 ▶

5 Large Drawers, 4 Small Drawers, 2 Adjustable Shelves (1 Behind Each Door)