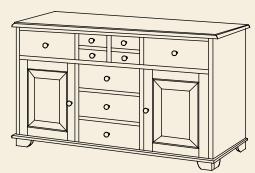

## #PLW-0126 ▶

5 Large Drawers, 4 Small Drawers, 2 Adjustable Shelves (1 Behind Each Door)