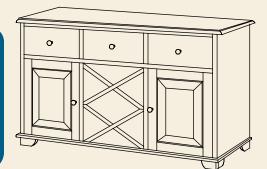

# **◀ #PLW-0119**

3 Large Drawers, 2 Adjustable Shelves (1 Behind Each Door), and Wine Rack