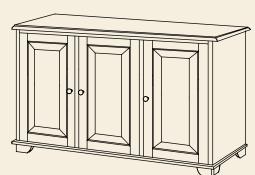

# The Graham Buffet



## **◆** #PLW-0117

4 Adjustable Shelves (2 Behind Each Door), Large Center Drawer, Wine Rack

#### #PLW-0118 ▶

4 Adjustable Shelves (2 Behind Each Door), 4 Small Drawers, Wine Rack





# **◀ #PLW-0119**

3 Large Drawers, 2 Adjustable Shelves (1 Behind Each Door), and Wine Rack

## #PLW-0120 ▶

3 Large Drawers, 3 Adjustable Shelves (1 Behind Each Door)





## **◀ #PLW-0121**

2 Large Drawers, 4 Small Drawers, 1 Large Adjustable Shelf (Behind Left Doors), and 1 Adjustable Shelf (Behind Right Door)



2 Large Adjustable Shelves (Behind Left Doors), 2 Small Adjustable Shelves (Behind Right Door)





## **◀ #PLW-0123**

6 Large Drawers, 2 Adjustable Shelves (1 Behind Each Door)

#### #PLW-0124 ▶

4 Large Drawers, 4 Adjustable Shelves (2 Behind Each Door)





#### **◀ #PLW-0125**

4 Large Drawers, 2 Large Adjustable Shelves Behind Doors

## #PLW-0126 ▶

5 Large Drawers, 4 Small Drawers, 2 Adjustable Shelves (1 Behind Each Door)