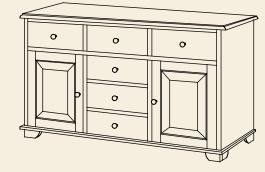

## #PLW-0126 ▶

5 Large Drawers, 4 Small Drawers, 2 Adjustable Shelves (1 Behind Each Door)