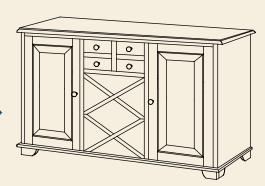

#### #PLW-0118 ▶

4 Adjustable Shelves (2 Behind Each Door), 4 Small Drawers, Wine Rack