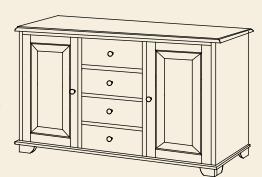

# The Graham Buffet



## **◆** #PLW-0117

4 Adjustable Shelves (2 Behind Each Door), Large Center Drawer, Wine Rack

#### #PLW-0118 ▶

4 Adjustable Shelves (2 Behind Each Door), 4 Small Drawers, Wine Rack





# **◀ #PLW-0119**

3 Large Drawers, 2 Adjustable Shelves (1 Behind Each Door), and Wine Rack

## #PLW-0120 ▶

3 Large Drawers, 3 Adjustable Shelves (1 Behind Each Door)





## **◀ #PLW-0121**

2 Large Drawers, 4 Small Drawers, 1 Large Adjustable Shelf (Behind Left Doors), and 1 Adjustable Shelf (Behind Right Door)



2 Large Adjustable Shelves (Behind Left Doors), 2 Small Adjustable Shelves (Behind Right Door)





## **◀ #PLW-0123**

6 Large Drawers, 2 Adjustable Shelves (1 Behind Each Door)

#### #PLW-0124 ▶

4 Large Drawers, 4 Adjustable Shelves (2 Behind Each Door)





#### **◀ #PLW-0125**

4 Large Drawers, 2 Large Adjustable Shelves Behind Doors

## #PLW-0126 ▶

5 Large Drawers, 4 Small Drawers, 2 Adjustable Shelves (1 Behind Each Door)