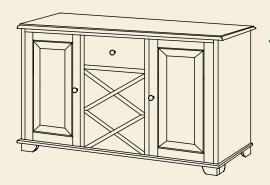

## **◆** #PLW-0117

4 Adjustable Shelves (2 Behind Each Door), Large Center Drawer, Wine Rack