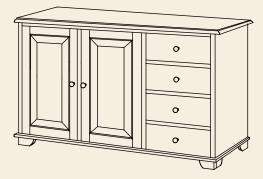

# The Graham Buffet



## **◆** #PLW-0117

4 Adjustable Shelves (2 Behind Each Door), Large Center Drawer, Wine Rack

#### #PLW-0118 ▶

4 Adjustable Shelves (2 Behind Each Door), 4 Small Drawers, Wine Rack





# **◀ #PLW-0119**

3 Large Drawers, 2 Adjustable Shelves (1 Behind Each Door), and Wine Rack

## #PLW-0120 ▶

3 Large Drawers, 3 Adjustable Shelves (1 Behind Each Door)





## **◀ #PLW-0121**

2 Large Drawers, 4 Small Drawers, 1 Large Adjustable Shelf (Behind Left Doors), and 1 Adjustable Shelf (Behind Right Door)



2 Large Adjustable Shelves (Behind Left Doors), 2 Small Adjustable Shelves (Behind Right Door)





## **◀ #PLW-0123**

6 Large Drawers, 2 Adjustable Shelves (1 Behind Each Door)

#### #PLW-0124 ▶

4 Large Drawers, 4 Adjustable Shelves (2 Behind Each Door)





#### **◀ #PLW-0125**

4 Large Drawers, 2 Large Adjustable Shelves Behind Doors

## #PLW-0126 ▶

5 Large Drawers, 4 Small Drawers, 2 Adjustable Shelves (1 Behind Each Door)