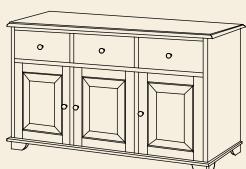

# The Graham Buffet



## **◆** #PLW-0117

4 Adjustable Shelves (2 Behind Each Door), Large Center Drawer, Wine Rack

#### #PLW-0118 ▶

4 Adjustable Shelves (2 Behind Each Door), 4 Small Drawers, Wine Rack





# **◀ #PLW-0119**

3 Large Drawers, 2 Adjustable Shelves (1 Behind Each Door), and Wine Rack

## #PLW-0120 ▶

3 Large Drawers, 3 Adjustable Shelves (1 Behind Each Door)





## **◀ #PLW-0121**

2 Large Drawers, 4 Small Drawers, 1 Large Adjustable Shelf (Behind Left Doors), and 1 Adjustable Shelf (Behind Right Door)



2 Large Adjustable Shelves (Behind Left Doors), 2 Small Adjustable Shelves (Behind Right Door)





## **◀ #PLW-0123**

6 Large Drawers, 2 Adjustable Shelves (1 Behind Each Door)

#### #PLW-0124 ▶

4 Large Drawers, 4 Adjustable Shelves (2 Behind Each Door)





#### **◀ #PLW-0125**

4 Large Drawers, 2 Large Adjustable Shelves Behind Doors

## #PLW-0126 ▶

5 Large Drawers, 4 Small Drawers, 2 Adjustable Shelves (1 Behind Each Door)