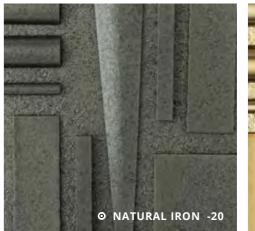

## COASTAL OUTDOOR FINISHES

Hubbardton Forge offers some of the most robust, environmentally-friendly finishes available for exterior lighting fixtures, and continuously works to improve durability with new formulations that are rigorously tested.

The American Architectural Manufacturers Association, who sets the standards for coating performance on architectural applications, has recently designated four of our Coastal Outdoor Finishes (-14, -75, -77, -78) as AAMA 2604-certified, meeting the highest standard in durable, weather resistant finishes available. They are corrosionresistant and color-fast, with significant protection against harmful UV rays. These coatings deliver exceptional hardness and scratch resistance for enhanced performance in seacoast environments. AAMA 2604-rated finishes, also known as "Super Durable Polyester powders", are the same quality and standard that is used on aluminum-clad buildings. Why is this important? So that your exterior lighting fixtures remain not just beautiful, but protected, for years to come. Need LEED credits? These powder coat finishes emit zero-VOCs and can contribute toward your LEED certification, according to the US Green Building Council.