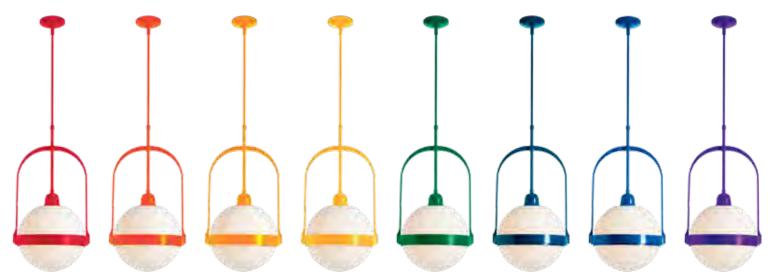

## **CUSTOM FINISHES**

Have a design challenge? Let us help you solve it. Looking for a custom finish color? Talk with us.

Our in-house customs team can work with you to achieve your goals. If you love a fixture you see, but need a specific finish color for your palette, just use the RAL color chart, and we can create lighting fixtures to match your selected RAL color.