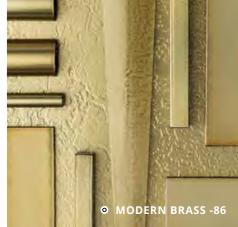

## COASTAL OUTDOOR FINISHES

Hubbardton Forge offers some of the most robust, environmentally-friendly finishes available for exterior lighting fixtures, and continuously works to improve durability with new formulations that are rigorously tested.

The American Architectural Manufacturers Association, who sets the standards for coating performance on architectural applications, has recently designated four of our Coastal Outdoor Finishes (-14, -75, -77, -78) as AAMA 2604-certified, meeting the highest standard in durable, weather resistant finishes available. They are corrosionresistant and color-fast, with significant protection against harmful UV rays. These coatings deliver exceptional hardness and scratch resistance for enhanced performance in seacoast environments. AAMA 2604-rated finishes, also known as "Super Durable Polyester powders", are the same quality and standard that is used on aluminum-clad buildings. Why is this important? So that your exterior lighting fixtures remain not just beautiful, but protected, for years to come. Need LEED credits? These powder coat finishes emit zero-VOCs and can contribute toward your LEED certification, according to the US Green Building Council.