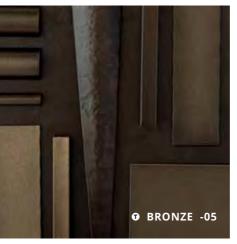

## COASTAL OUTDOOR FINISHES

Hubbardton Forge offers some of the most robust, environmentally-friendly finishes available for exterior lighting fixtures, and continuously works to improve durability with new formulations that are rigorously tested.

The American Architectural Manufacturers Association, who sets the standards for coating performance on architectural applications, has recently designated four of our Coastal Outdoor Finishes (-14, -75, -77, -78) as AAMA 2604-certified, meeting the highest standard in durable, weather resistant finishes available. They are corrosionresistant and color-fast, with significant protection against harmful UV rays. These coatings deliver exceptional hardness and scratch resistance for enhanced performance in seacoast environments. AAMA 2604-rated finishes, also known as "Super Durable Polyester powders", are the same quality and standard that is used on aluminum-clad buildings. Why is this important? So that your exterior lighting fixtures remain not just beautiful, but protected, for years to come. Need LEED credits? These powder coat finishes emit zero-VOCs and can contribute toward your LEED certification, according to the US Green Building Council.