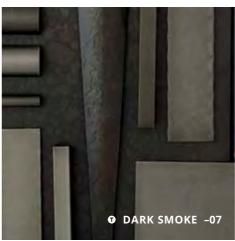

## COASTAL OUTDOOR FINISHES

Hubbardton Forge offers some of the most robust, environmentally-friendly finishes available for exterior lighting fixtures, and continuously works to improve durability with new formulations that are rigorously tested.

The American Architectural Manufacturers Association, who sets the standards for coating performance on architectural applications, has recently designated four of our Coastal Outdoor Finishes (-14, -75, -77, -78) as AAMA 2604-certified, meeting the highest standard in durable, weather resistant finishes available. They are corrosionresistant and color-fast, with significant protection against harmful UV rays. These coatings deliver exceptional hardness and scratch resistance for enhanced performance in seacoast environments. AAMA 2604-rated finishes, also known as "Super Durable Polyester powders", are the same quality and standard that is used on aluminum-clad buildings. Why is this important? So that your exterior lighting fixtures remain not just beautiful, but protected, for years to come. Need LEED credits? These powder coat finishes emit zero-VOCs and can contribute toward your LEED certification, according to the US Green Building Council.