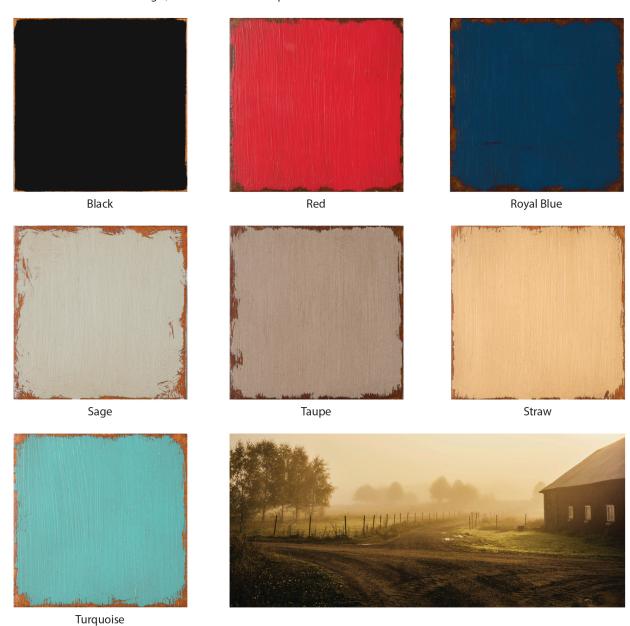

## Silver Cliffs Collection

Hand Crafted 6 step finishes, with distressing and glaze to soften the colorations. Originating from the cabinet industry, these finishes offer a nostalgic, whimsical look with quite a bit of class.