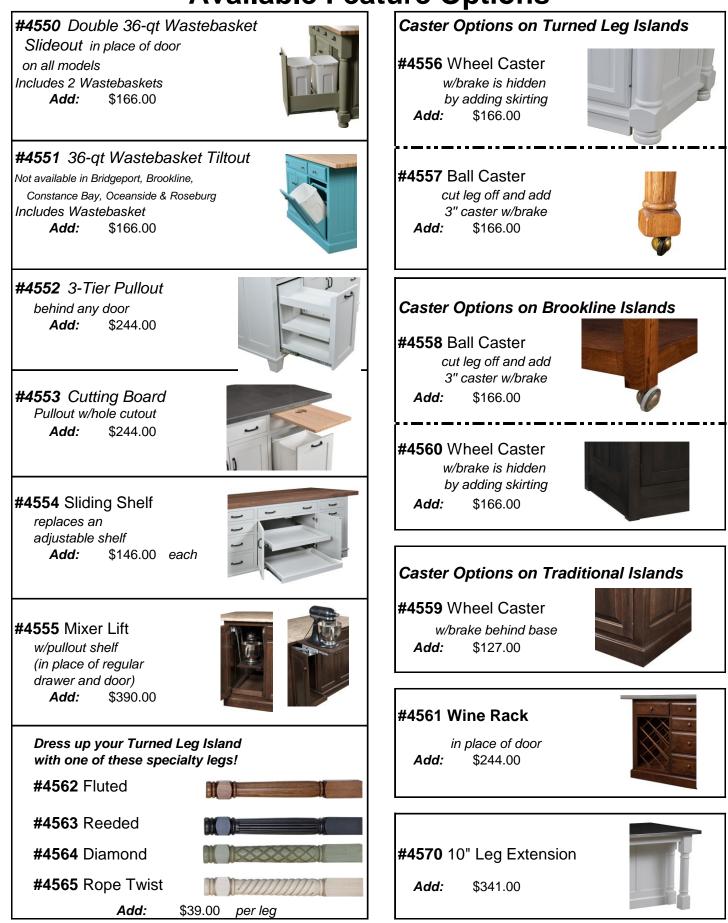

es (\$59 per drawer)
- \* Side Mount Full Extension Soft Close Slides (\$59 per drawer)

### ~Drawers~

### Standard:

\* Stained Poplar Drawer Interior

### **Upgrades Available:**

\* Oak or Cherry Drawer Interior (5% to Unit Price)

## ~Hardware~

### Standard:

\*w/ Hardware listed with each collection

### **Upgrades Available:**

\*Any hardware on our Hardware Options Sheet (No Upcharge) \*Any other custom hardware (charge the list price from hardware catalog)

# ~Finish Options~

- \* Unfinished (Deduct 10%)
- \* Paint (Add 10%)
- \* Glaze (Add 10%)
- \* Wire Brushed (Add 10%)

- \* Distress (Add 10%)
- \* Rub Thru (Add 10%)
- \* 2 Tone (Add 10%)
- \* Any combination of the above finish options (Add 25%)

\* Color Match (Add \$195)

### Retail Price Sheet Available Feature Options